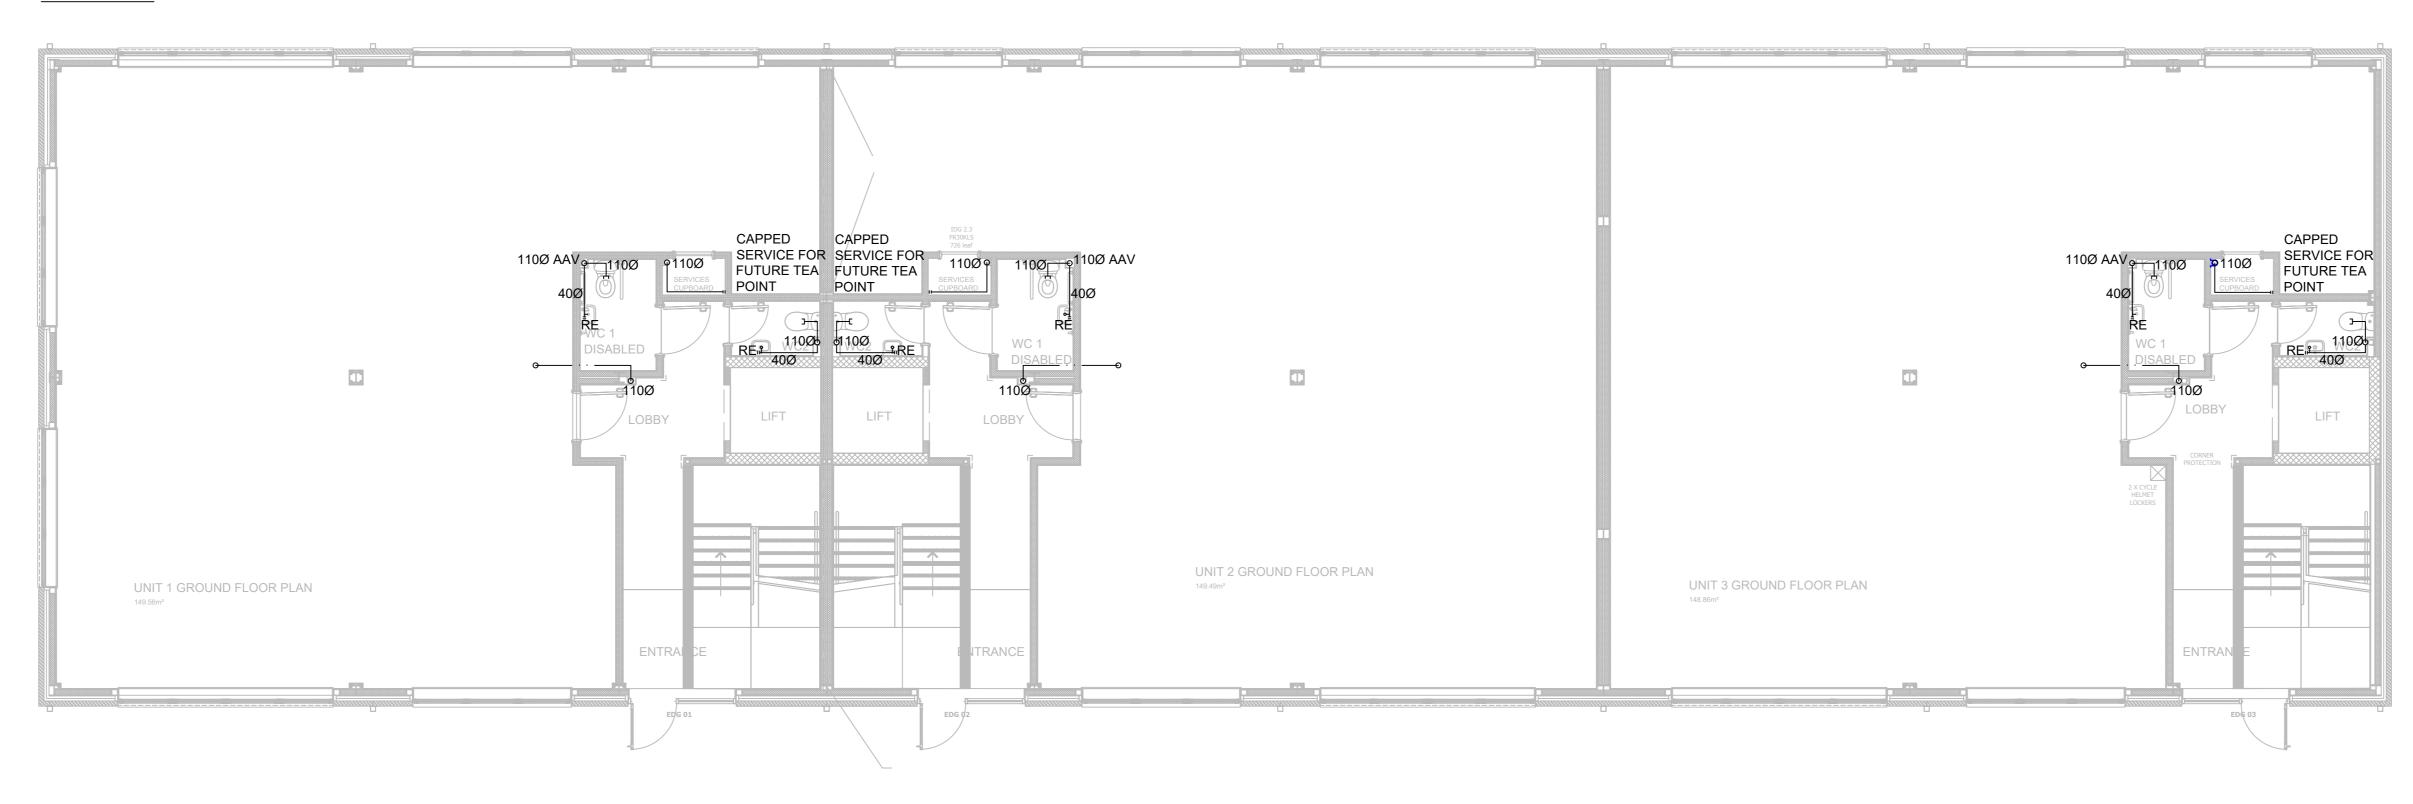

### Ground Floor

#### LEGEND :

----- PIPEWORK BELOW FLOOR, IN TRENCH OR HIDDEN

#### PIPEWORK AT LOW LEVEL

PIPEWORK AT HIGH LEVEL IN CEILING VOID

PIPEWORK AT HIGH LEVEL

#### NOTES:

All traps to be antivac type.

All above ground drainage pipework to be manufactured by OSMA. Fire Collars and wraps to be installed inline with the fire strategy drawing.

| RD  | RECORD DRAWING      | 30.04.18 |
|-----|---------------------|----------|
| 5   | CONSTRUCTION        | 06.12.17 |
| P2  | REVISED LAYOUT      | 14.09.17 |
| P.  | ISSUED FOR APPROVAL | 05.07.17 |
| REV | DESCRIPTION         | Ш        |
|     | REVISIONS           | DATE     |
|     |                     |          |