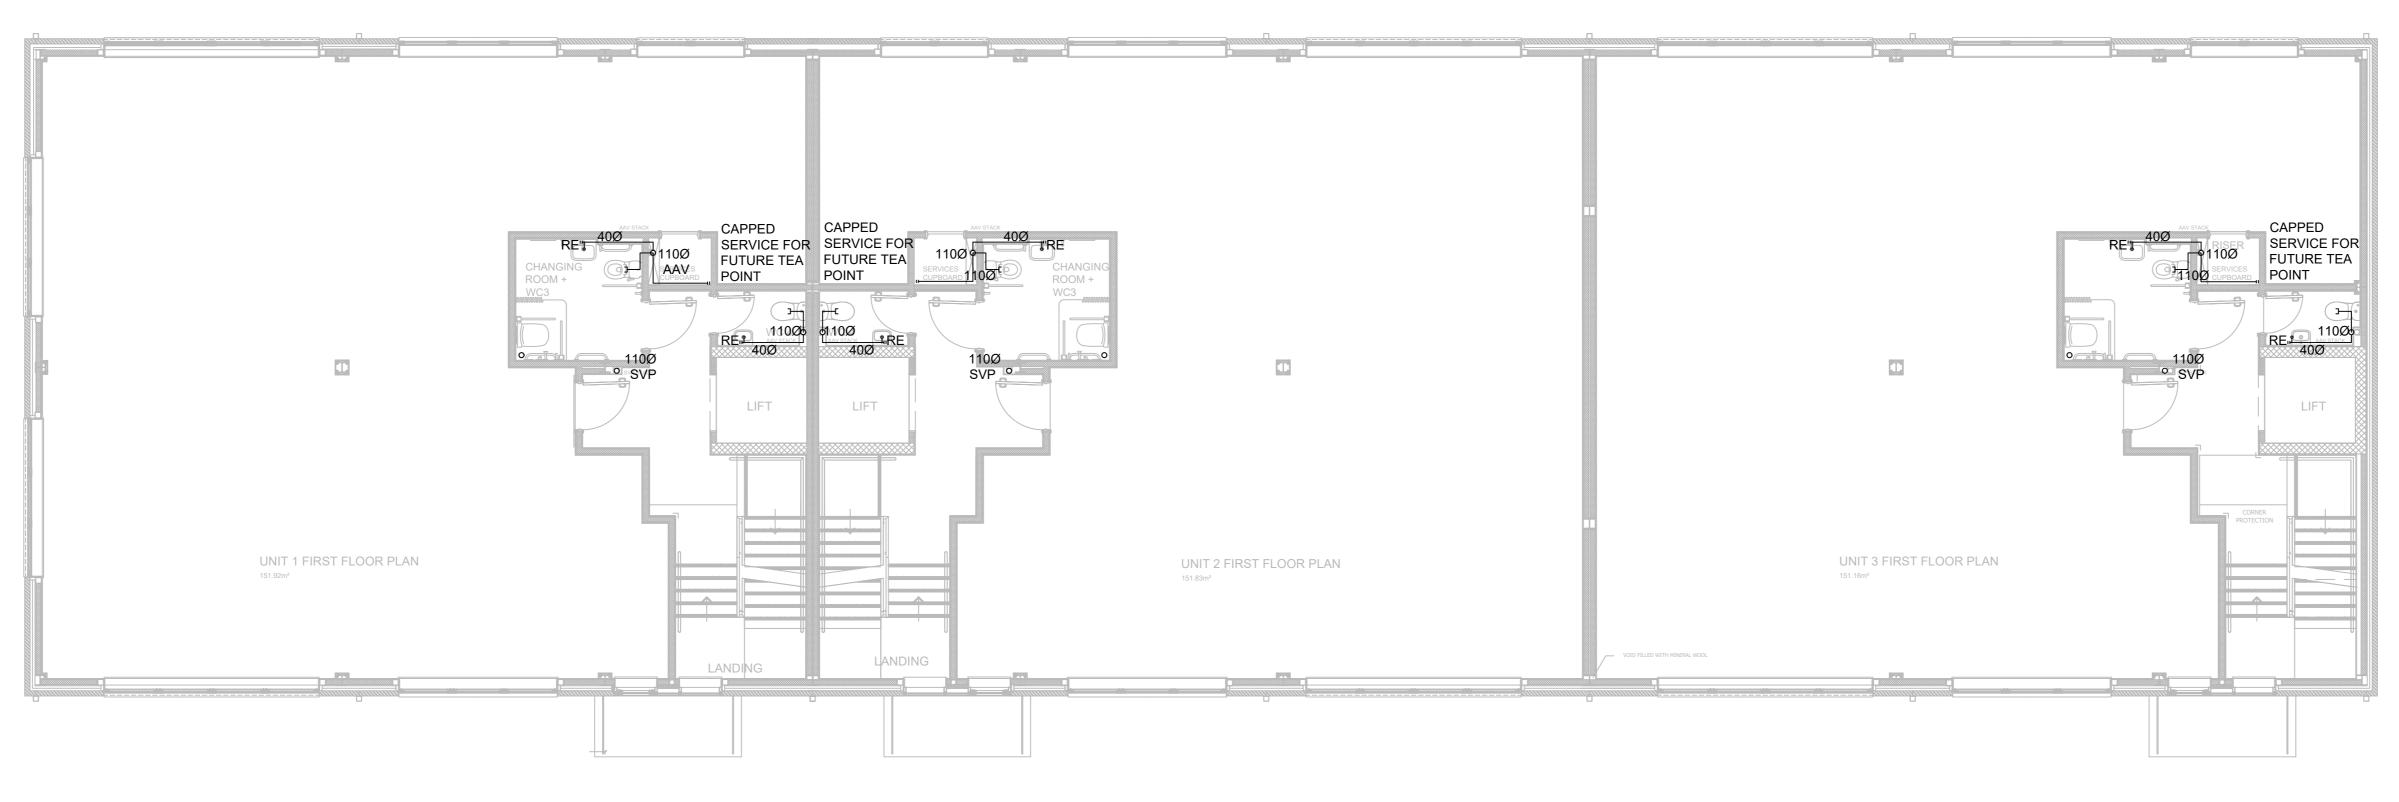

### First Floor

#### LEGEND :

----- PIPEWORK BELOW FLOOR, IN TRENCH OR HIDDEN

#### PIPEWORK AT LOW LEVEL

PIPEWORK AT HIGH LEVEL IN CEILING VOID

PIPEWORK AT HIGH LEVEL

#### NOTES:

All traps to be antivac type.

All above ground drainage pipework to be manufactured by OSMA. Fire Collars and wraps to be installed inline with the fire strategy drawing.

| RD  | RECORD DRAWING      | 30.04.18 |
|-----|---------------------|----------|
| 5   | CONSTRUCTION        | 06.12.17 |
| P2  | REVISED LAYOUT      | 14.09.17 |
| P.  | ISSUED FOR APPROVAL | 05.07.17 |
| REV | DESCRIPTION         | Ш        |
|     | REVISIONS           | DATE     |
|     |                     |          |