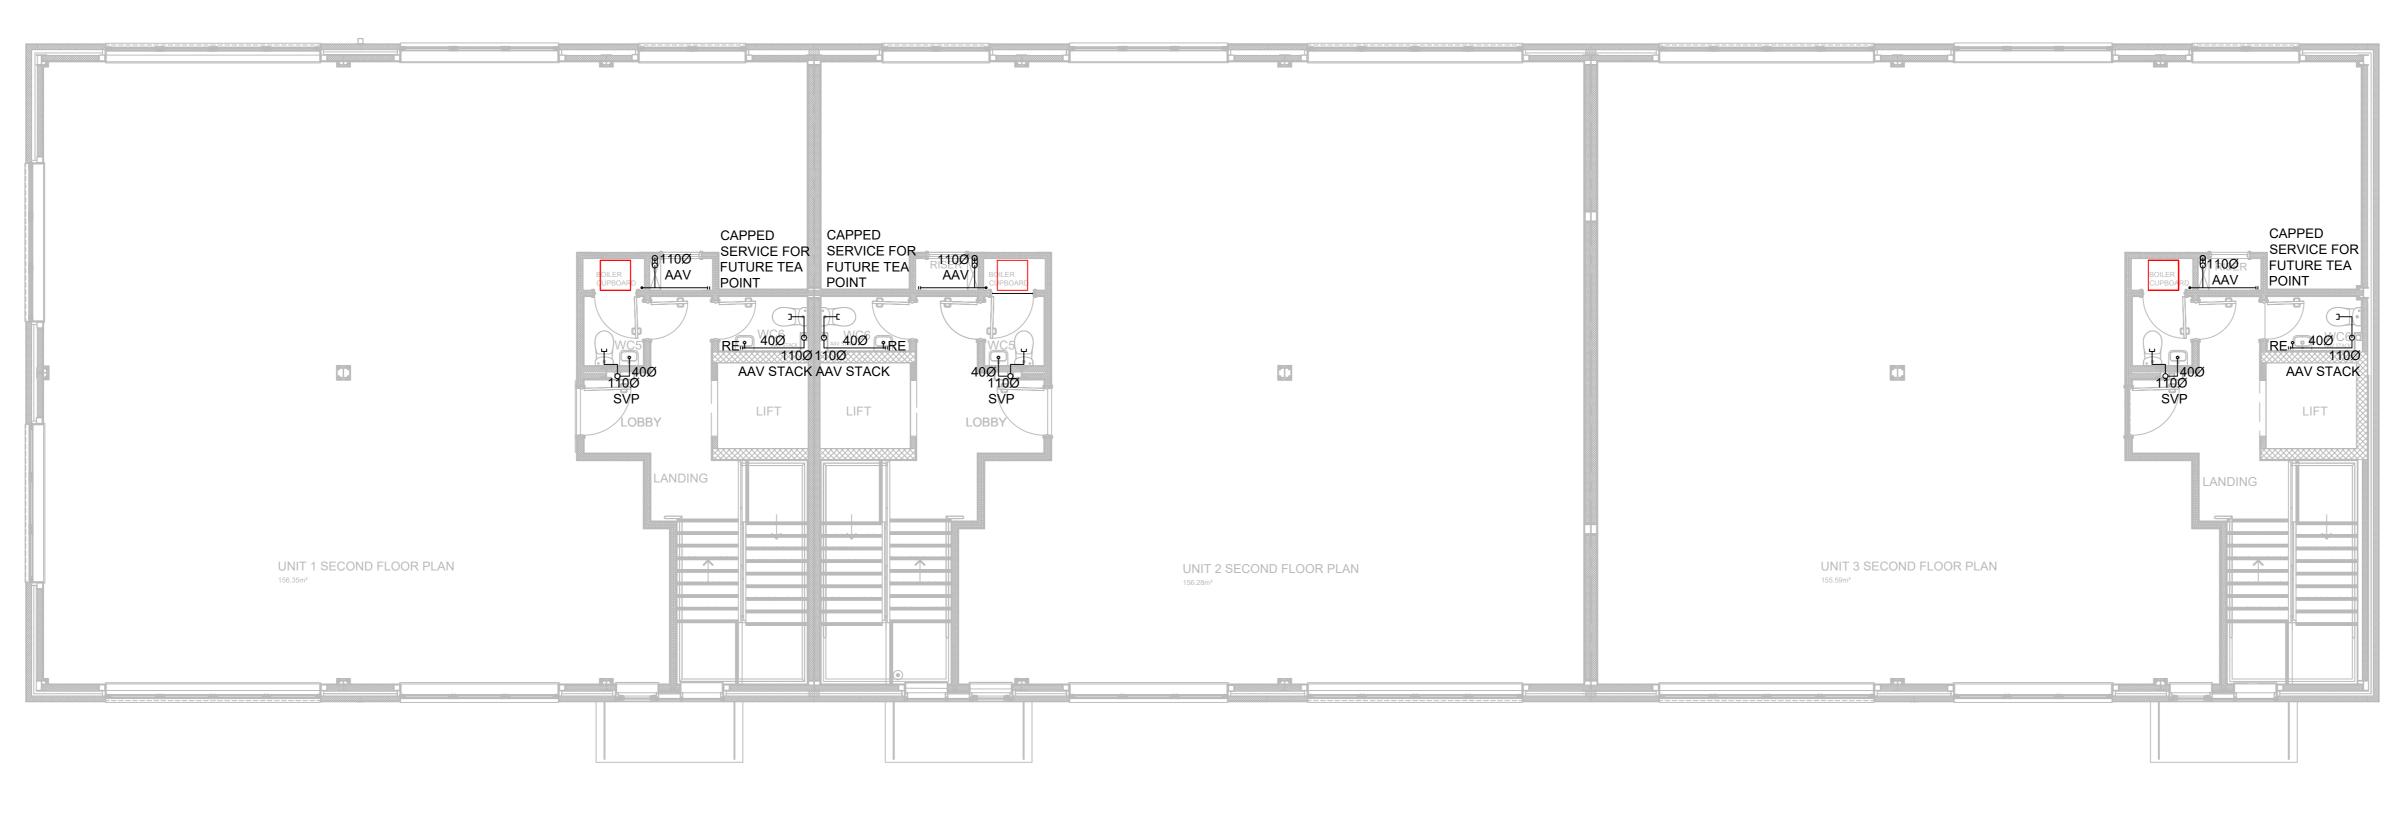

#### Second Floor

#### LEGEND :

----- PIPEWORK BELOW FLOOR, IN TRENCH OR HIDDEN

#### PIPEWORK AT LOW LEVEL

PIPEWORK AT HIGH LEVEL IN CEILING VOID

PIPEWORK AT HIGH LEVEL

#### NOTES:

All traps to be antivac type.

All above ground drainage pipework to be manufactured by OSMA. Fire Collars and wraps to be installed inline with the fire strategy drawing.

| RD  | RECORD DRAWING      | 30.04.18 |
|-----|---------------------|----------|
| 5   | CONSTRUCTION        | 06.12.17 |
| P2  | REVISED LAYOUT      | 14.09.17 |
| P.  | ISSUED FOR APPROVAL | 05.07.17 |
| REV | DESCRIPTION         | Ш        |
|     | REVISIONS           | DATE     |
|     |                     |          |