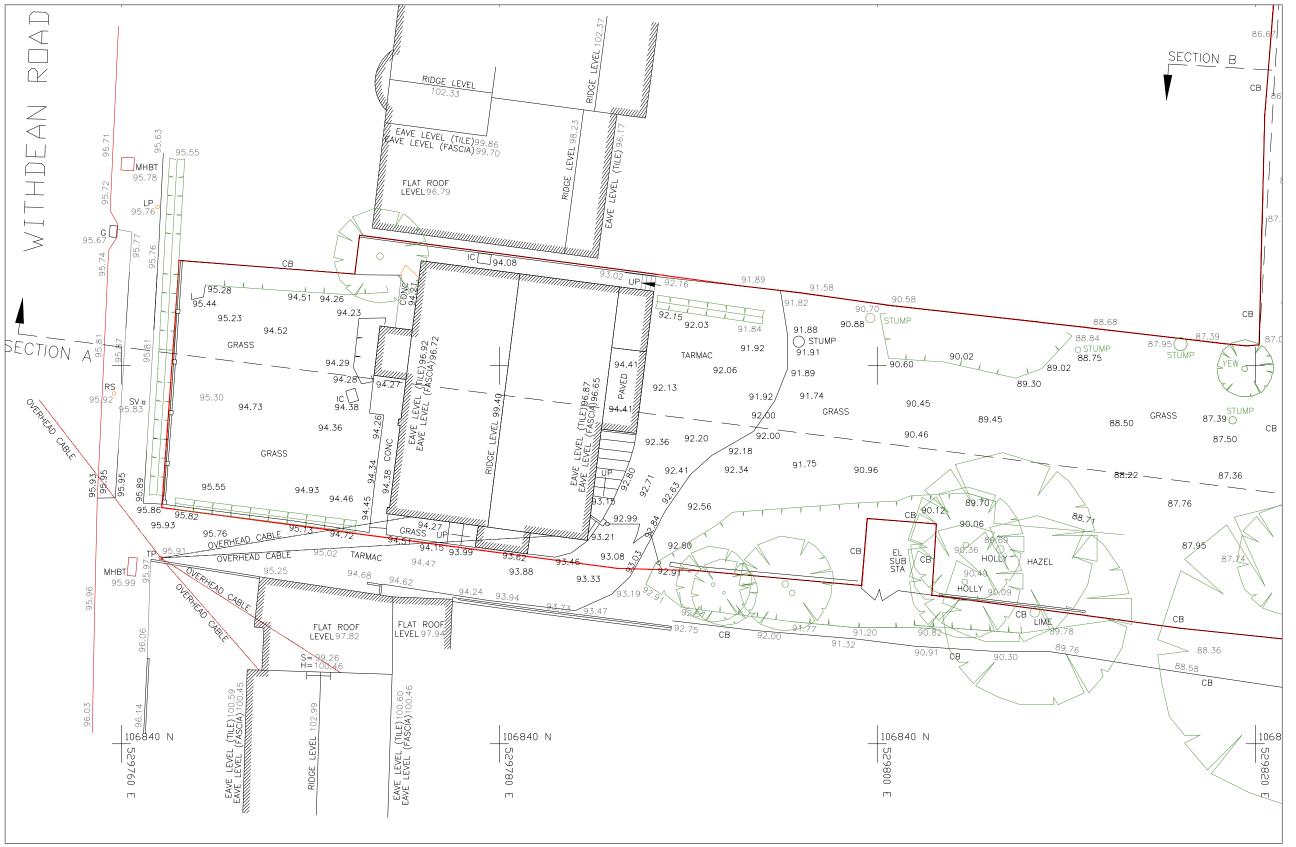

Existing site survey - west scale 1:200 @A3

## refer to drawing 03 for existing site layout - east

This drawing is for the below approval only and is subject to Planning Approval. This drawing has been based on third party survey and scheme drawings. Do not scale from this drawing (LA Planning Dept. can scale the drawings). The Architect, Turner Associates & Richard Silver (RS Design - Architect Ltd.), own the copyright in the drawings and documentation produced in the course of the project. The client named below has a licence to copy and use the drawings and documentation only for purposes related to the project named below at the stage noted above. No drawings or client details will be released to anyone other than the client, unless given written instruction for distribution.

## **PLANNING ONLY**

client Mr Jon Owen

Land At 6 Withdean Road And Rear of 6
To 10 Withdean Road Brighton BN1 5BL

drawing Existing Survey - west

scale 1:200@A3 date Feb

RS DESIGN

0m 2m 4m 6m 8m 10m

RS 1090 /04