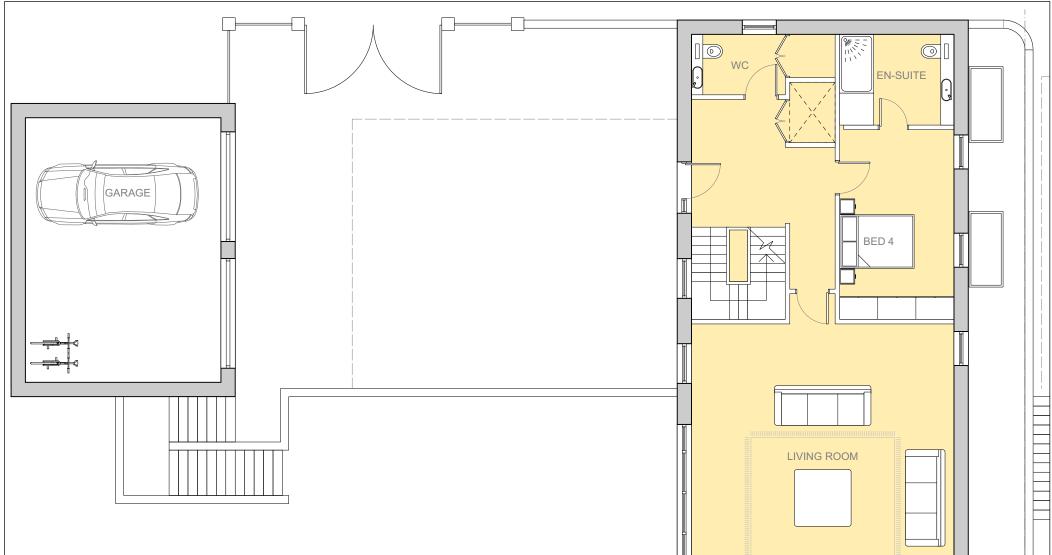

Proposed Entrance Level Plan - 1:100 @ A3

Area:

Ground/First/ - 204sqm

Lower Ground Garrage

- 172sqm - 36sqm