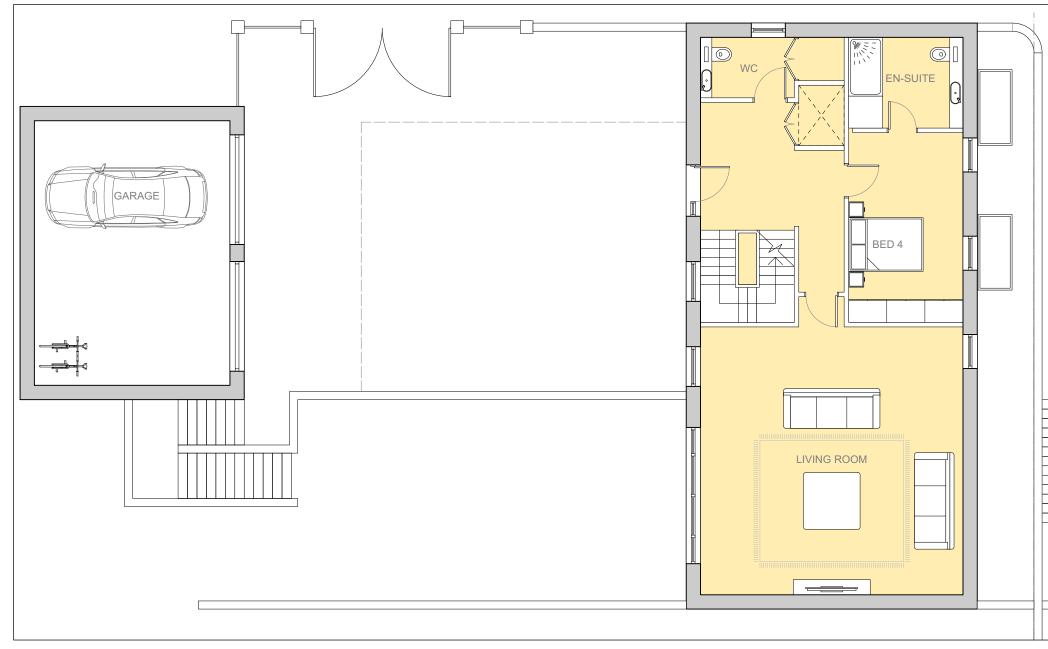

Proposed Entrance Level Plan - 1:100 @ A3

Area:

Ground/First/ - 204sqm

Lower Ground Garrage

- 172sqm - 36sqm