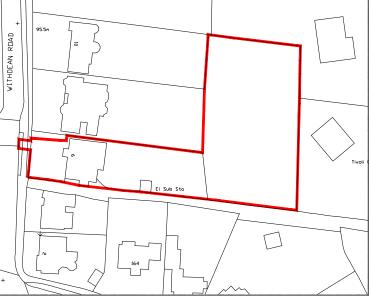

Existing site location plan Scale 1:1250 @A3

0m 10m 20m 30m 40m 50m

Proposed block plan Scale 1:500 @A3

This drawing is for the below approval only and is subject to Planning Approval. This drawing has been based on third party survey and scheme drawings. Do not scale from this drawing (LA Planning Dept. can scale the drawings). The Architect, Turner Associates & Richard Silver (RS Design - Architect Ltd.), own the copyright in the drawings and documentation produced in the course of the project. The client named below has a licence to copy and use the drawings and documentation only for purposes related to the project named below at the stage noted above. No drawings or client details will be released to anyone other than the client, unless given written instruction for distribution.

## client Mr Jon Owen

project Land At 6 Withdean Road And Rear of 6 To 10 Withdean Road Brighton BN1 5BL

## drawing Site location & block plan