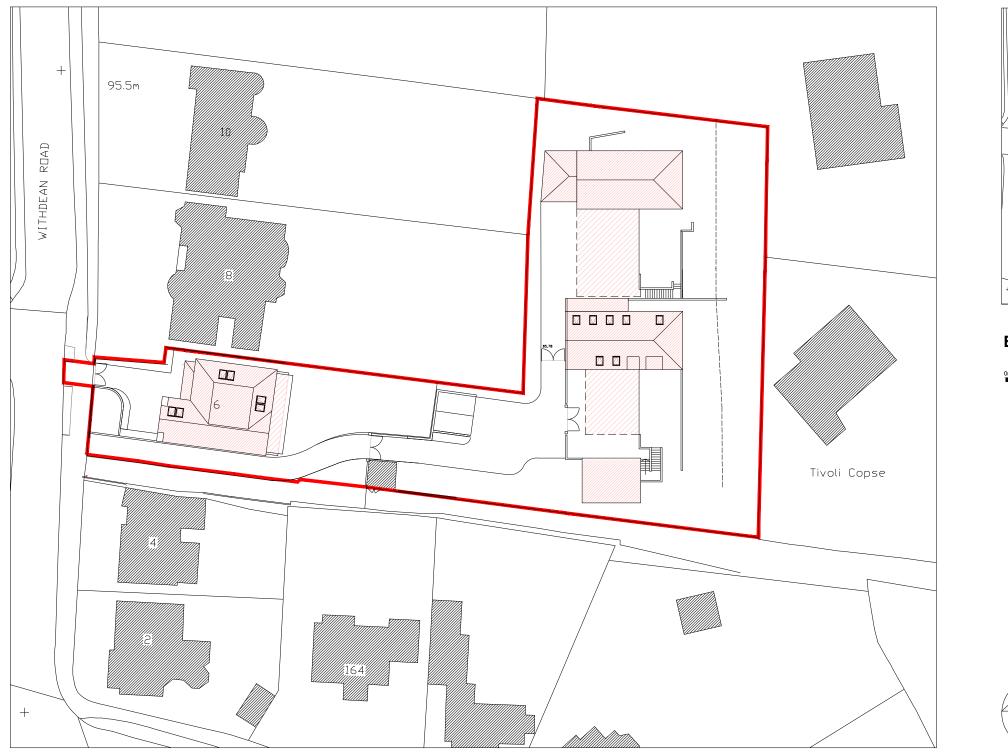

Existing site location plan Scale 1:1250 @A3

0m 10m 20m 30m 40m 50m

Proposed block plan Scale 1:500 @A3

This drawing is for the below approval only and is subject to Planning Approval. This drawing has been based on third party survey and scheme drawings. Do not scale from this drawing (LA Planning Dept. can scale the drawings). The Architect, Turner Associates & Richard Silver (RS Design - Architect Ltd.), own the copyright in the drawings and documentation produced in the course of the project. The client named below has a licence to copy and use the drawings and documentation only for purposes related to the project named below at the stage noted above. No drawings or client details will be released to anyone other than the client, unless given written instruction for distribution.

## client Mr Jon Owen

project Land At 6 Withdean Road And Rear of 6 To 10 Withdean Road Brighton BN1 5BL

## drawing Site location & block plan