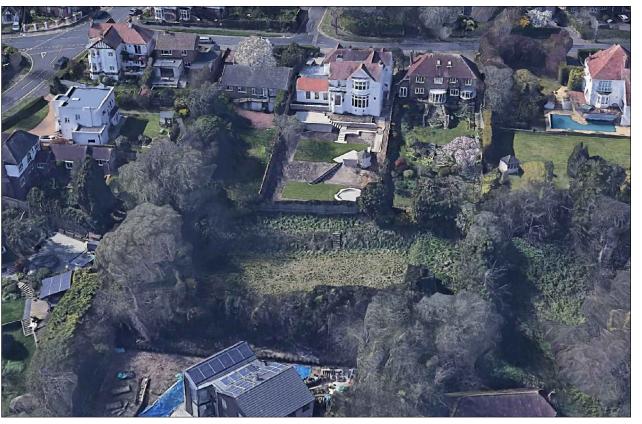

Aerial photo - Looking South

Aerial photo - Looking East

Aerial photo - Looking West

Aerial photo - Looking North

This drawing is for the below approval only and is subject to Planning Approval. This drawing has been based on third party survey and scheme drawings. Do not scale from this drawing (LA Planning Dept. can scale the drawings). The Architect, Turner Associates & Richard Silver (RS Design - Architect Ltd.), own the copyright in the drawings and documentation produced in the course of the project. The client named below has a licence to copy and use the drawings and documentation only for purposes related to the project named below at the stage noted above. No drawings or client details will be released to anyone other than the client, unless given written instruction for distribution.

## PLANNING ONLY

client Mr Jon Owen

Land At 6 Withdean Road And Rear of 6 To 10 Withdean Road Brighton BN1 5BL

drawing Aerial Images

scale Shown@A3

dote January 20

RS DESIGN

RS 1090 /00 01