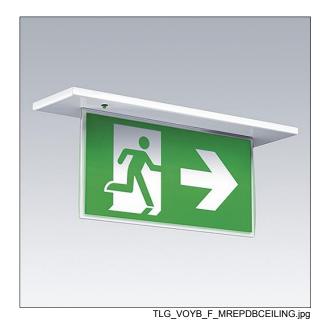

## Voyager Blade

## Voyager Blade

Ultra slim, LED exit sign with 3 hour, maintained, manual test emergency lighting circuit. For ceiling recessed mounting. Body: aluminium. Blade: thin plastic. Class I electrical, IP30. Suitable for small area use with viewing distances up to 23m. Supplied with ISO LEFT/RIGHT legends only.

Dimensions: 340 x 90 x 192 mm

Total power: 5 W Total luminous flux: 60 lm

Weight: 1.15 kg

Lamp position: STD - standard

Light Source: LED

Luminaire luminous flux\*: 60 lm Luminaire efficacy\*: 12 lm/W Lamp efficacy: 12 lm/W Colour Rendering Index min.: 80