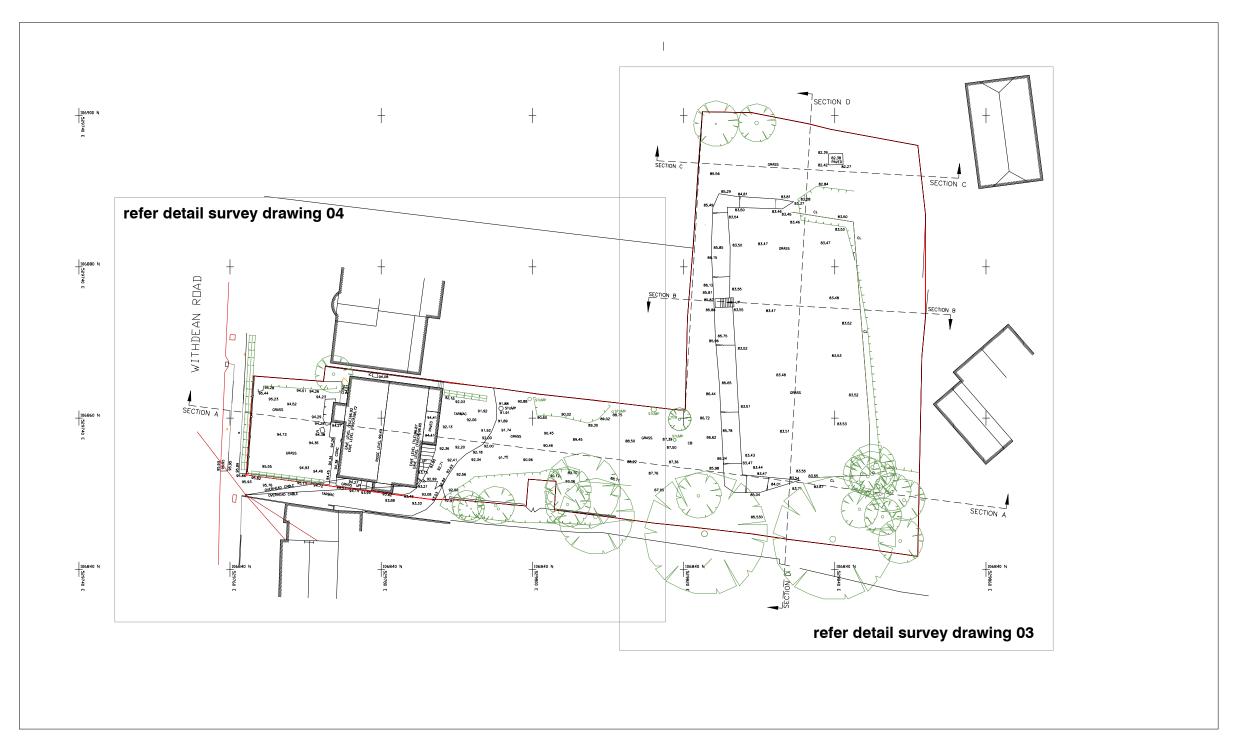

**Existing site survey - overview** Scale 1:500 @A3

This drawing is for the below approval only and is subject to Planning Approval. This drawing has been based on third party survey and scheme drawings. Do not scale from this drawing (LA Planning Dept. can scale the drawings). The Architect, Turner Associates & Richard Silver (RS Design - Architect Ltd.), own the copyright in the drawings and documentation produced in the course of the project. The client named below has a licence to copy and use the drawings and documentation only for purposes related to the project named below at the stage noted above. No drawings or client details will be released to anyone other than the client, unless given written instruction for distribution.

## **PLANNING ONLY**

client Mr Jon Owen

project Land At 6 Withdean Road And Rear of 6 To 10 Withdean Road Brighton BN1 5BL

drawing Existing Site Survey

cale 1:500@A3 date

drawn RS

RS DESIGN

RS 1090 /02