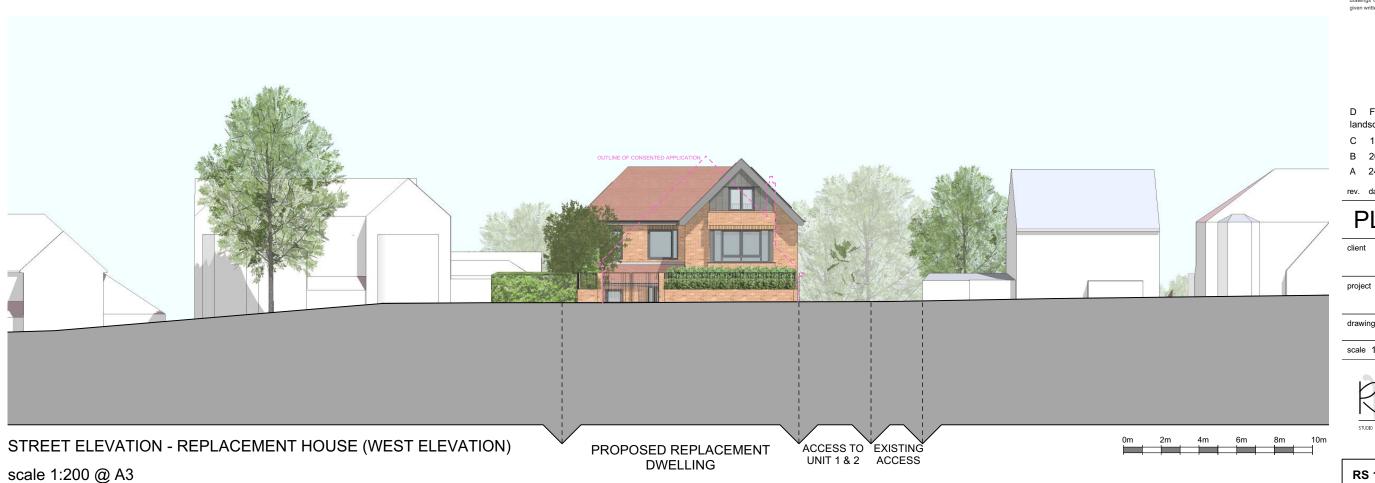

D FEB 22 Elevation to reflect layout and landscape ammentments to replacement house

C 10.03.21 Driveway revised

B 20.08.19 Gable end added to house

A 24.06.19 Ground hatch added

## **PLANNING ONLY**

client Mr Jon Owen

project Land At 6 Withdean Road And Rear Of 6 To 10 Withdean Road Brighton BN1 5BL

drawing Proposed Street Elevation

scale 1:200@A3 date. DEC 2021 drawn. RS

RS 1090 /37