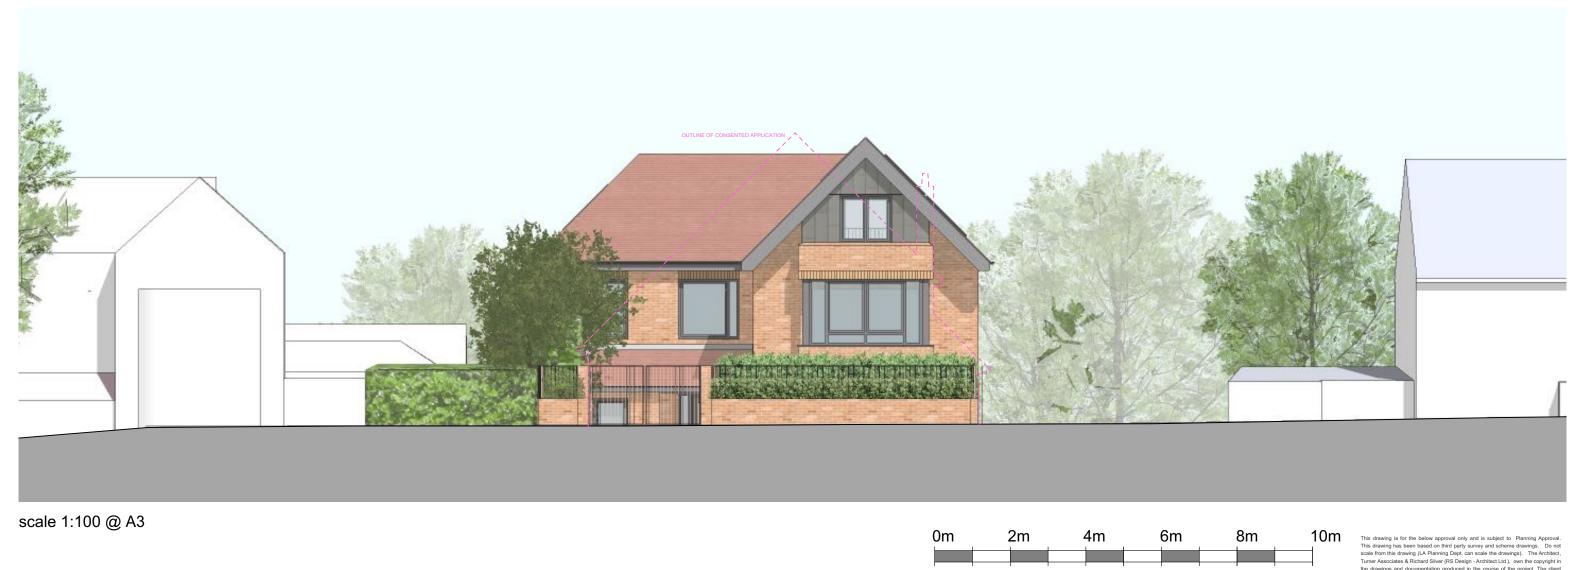

D FEB 22 Elevation to reflect layout and landscape ammentments to replacement house

C 10.03.21 Driveway revised

B 20.08.19 Gable end added to house

A 24.06.19 Ground hatch added

## **PLANNING ONLY**

client Mr Jon Owen

project Land At 6 Withdean Road And Rear Of 6 To 10 Withdean Road Brighton BN1 5BL

drawing Proposed Street Elevation

scale 1:200@A3 date. DEC 2021 drawn. RS

RS 1090 /37