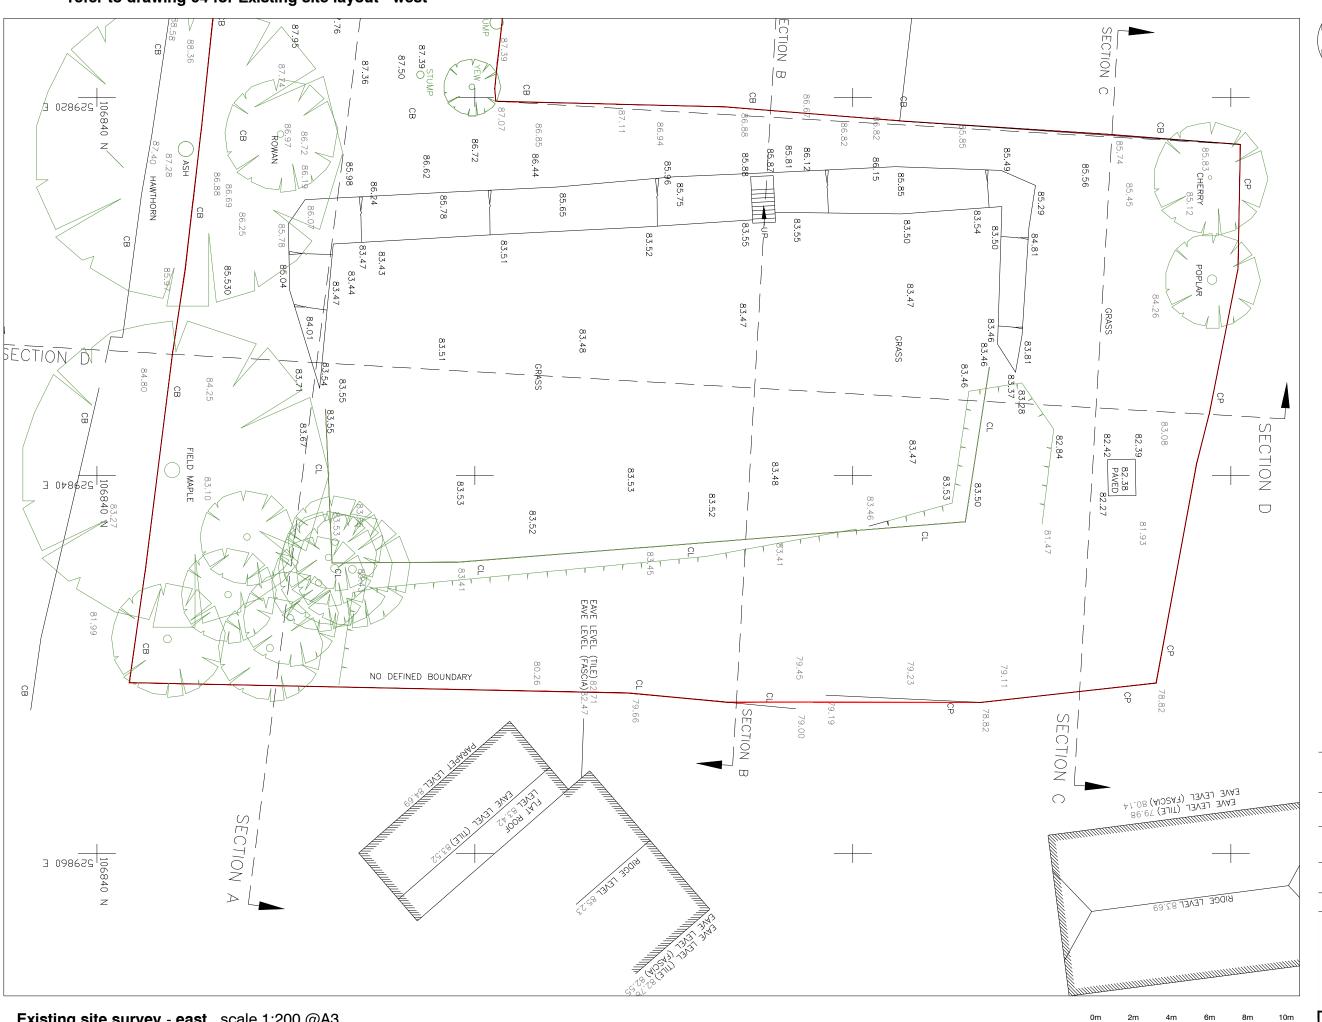

## refer to drawing 04 for Existing site layout - west

This drawing is for the below approval only and is subject to Planning Approval. This drawing has been based on third party survey and scheme drawings. Do not scale from this drawing (LA Planning Dept. can scale the drawings). The Architect, Turner Associates & Richard Silver (RS Design - Architect Ltd.), own the copyright in the drawings and documentation produced in the course of the project. The client named below has a licence to copy and use the drawings and documentation only for purposes related to the project named below at the stage noted above. No drawings or client details will be released to anyone other than the client, unless given written instruction for distribution.

## PLANNING ONLY

client Mr Jon Owen

project Land At 6 Withdean Road And Rear of 6 To 10 Withdean Road Brighton BN1 5BL

drawing Existing Survey - East

RS 1090 /03