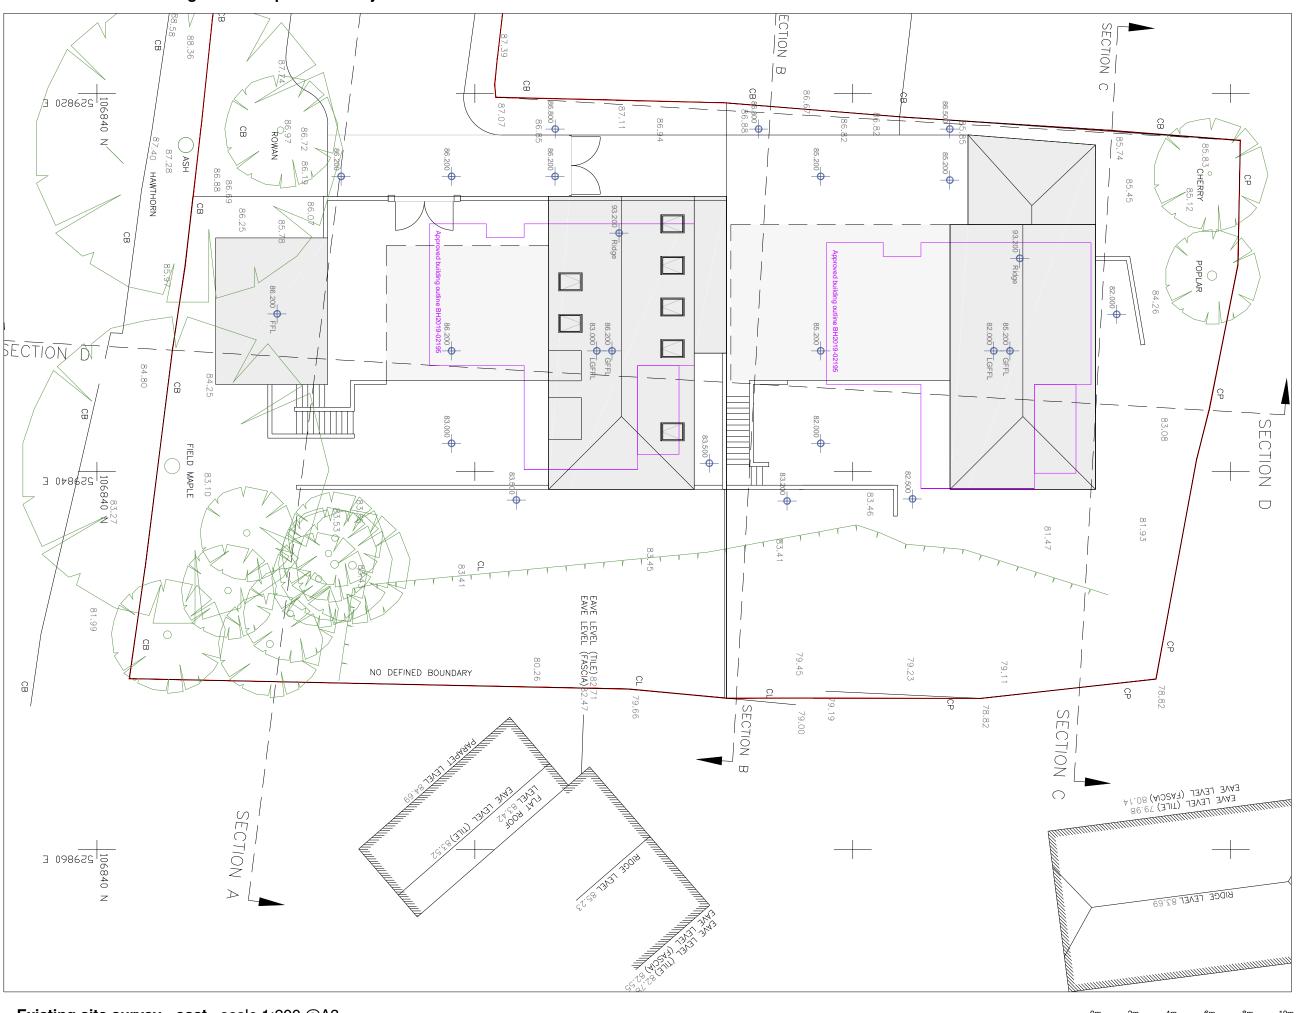

## refer to drawing 12 for Proposed site layout - west

This drawing is for the below approval only and is subject to Planning Approval. This drawing has been based on third party survey and scheme drawings. Do not scale from this drawing (LA Planning Dept. can scale the drawings). The Architect, Turner Associates & Richard Silver (RS Design - Architect Ltd.), own the copyright in the drawings and documentation produced in the course of the project. The client named below has a licence to copy and use the drawings and documentation only for purposes related to the project named below at the stage noted above. No drawings or client details will be released to anyone other than the client, unless given written instruction for distribution.

## **PLANNING ONLY**

client Mr Jon Owen

project Land At 6 Withdean Road And Rear of 6 To 10 Withdean Road Brighton BN1 5BL

drawing Proposed Site Layout

scale 1:200 @ A3

RS 1090 /11