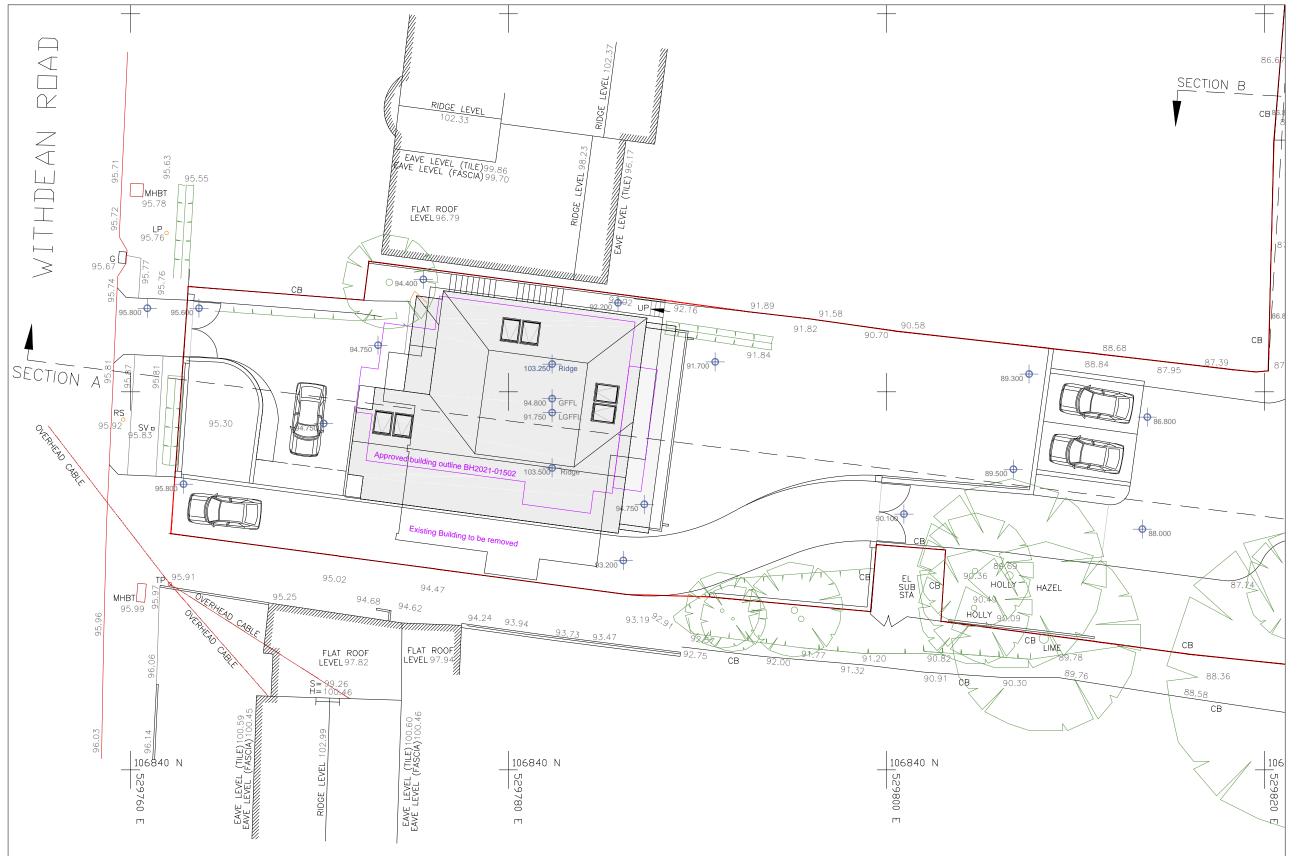

Proposed site layout - west scale 1:200 @A3

east for Proposed site layout drawing 11 9 refer

This drawing is for the below approval only and is subject to Planning Approval. This drawing has been based on third party survey and scheme drawings. Do not scale from this drawing (LA Planning Dept. can scale the drawings). The Architect, Tumer Associates & Richard Silver (RS Design - Architect Ltd.), own the copyright in the drawings and documentation produced in the course of the project. The client named below has a licence to copy and use the drawings and documentation only for purposes related to the project named below at the stage noted above. No drawings or client details will be released to anyone other than the client, unless given written instruction for distribution.

## **PLANNING ONLY**

Mr Jon Owen

project Land At 6 Withdean Road And Rear of 6 To 10 Withdean Road Brighton BN1 5BL

drawing Proposed Site entrance

scale 1:200 @ A3

RS 1090 /12