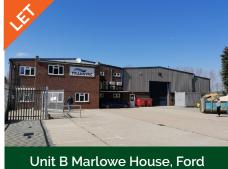

- 17,350 sq ft Class B1/B2/B8 unit
- · Let to a private individual

- 5,204 sq ft mixed use unit
- · Sold to a well-funded owner operator

- Suite A, Drayton House, Chichester
- · 2,308 sq ft Class B1 unit
- · Let to Contract Candles