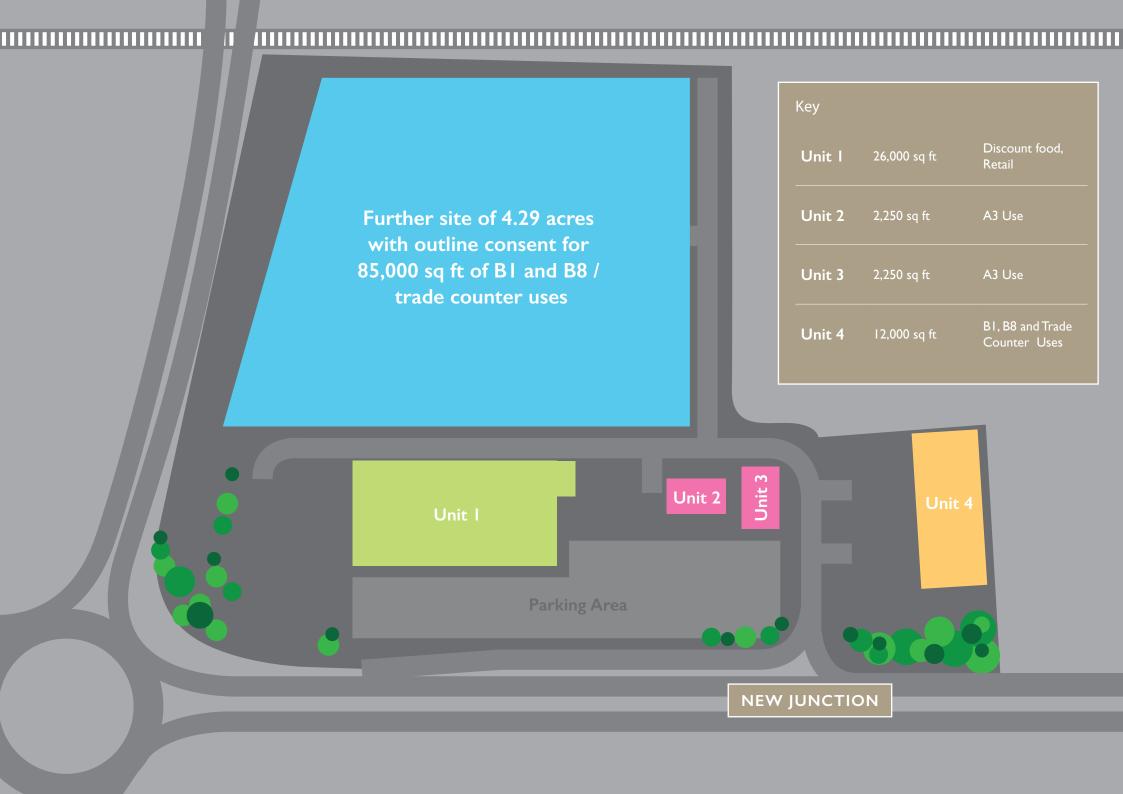

## **Description and Planning**

Cathedral Business Park is a prominent 12 acre roadside site with planning consent for retail, food and business uses.

Other uses, sizes and a division of the buildings will be considered. Further information available on request.