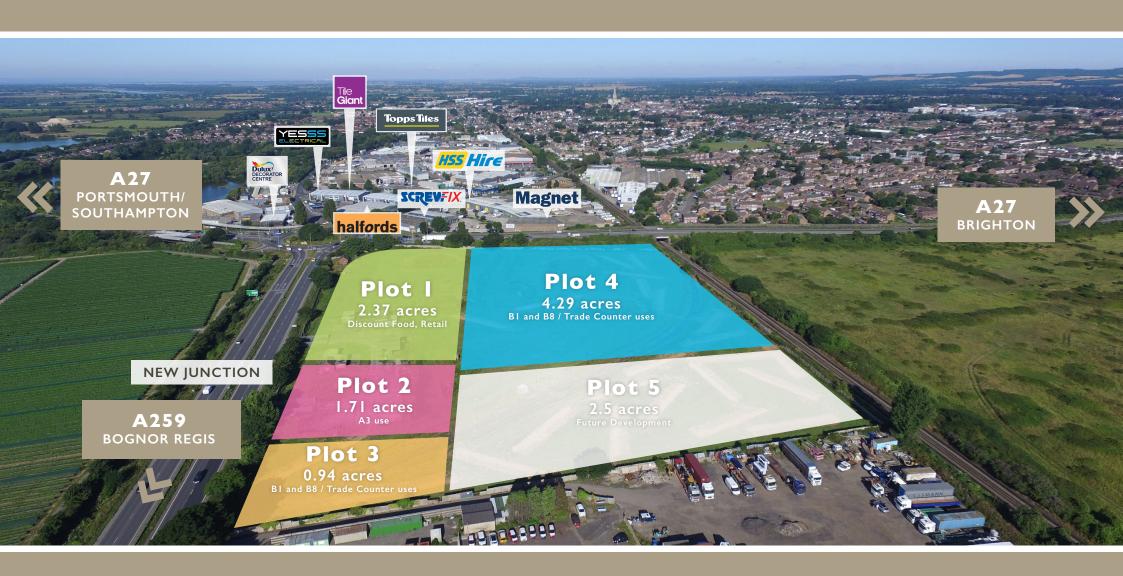

# **Key Features**

- Highly visible mixed use scheme on busy A27 south coast trunk road
- Located near major retail and trade parks
- Nearby trade occupiers include Topps Tiles, Screwfix, Halfords, Tile Giant, Dulux, Magnet and YESSS Electrical
- New signal controlled access from Bognor Road (A259)
- 57,000 population within a 10 minute drive and 113,000 population within a 15 minute drive
- The three most affluent ACORN categories account for 61% of the 10 minute catchment 4% above the UK average
- The most affluent category, affluent achievers, account for 26% of residents – 17% above the UK average

## **Description and Planning**

Cathedral Business Park is a prominent 12 acre roadside site with planning consent for retail, food and business uses.

Other uses, sizes and a division of the buildings will be considered. Further information available on request.