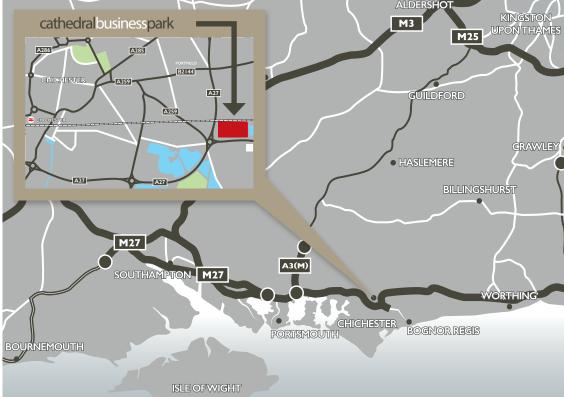

### Location

The Cathedral City of Chichester is an historic and thriving administrative centre for West Sussex. The city is located approximately 65 miles south west of London, 15 miles east of Portsmouth and 30 miles west of Brighton.

Cathedral Business Park has excellent road communications, being adjacent to the A27 dual-carriageway which runs east to Worthing and Brighton and west to Portsmouth and Southampton where it connects with A3(M), M27 and M3 motorways. Gatwick Airport is located approximately 50 miles to the north east.

By rail, there are frequent services to London Victoria. As a result, Chichester is a popular commuter location for those working in London's City and West End, which has greatly benefitted the local economy accordingly.