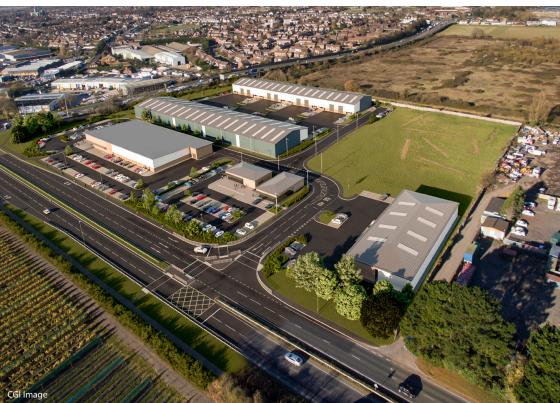

## **Description and Planning**

Cathedral Business Park is a prominent 12 acre roadside site with planning consent for retail, food and business uses.

Other uses, sizes and a division of the buildings will be considered. Further information available on request.