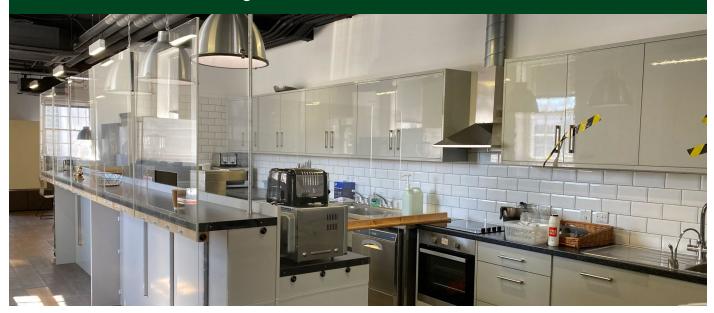

#### Accommodation

The subject space is located on the third floor of this attractive character building, and has been fitted to an exceptionally high standard throughout, and to include an impressive board room, various meeting rooms, an extensive break out area and fully fitted kitchen with servery.