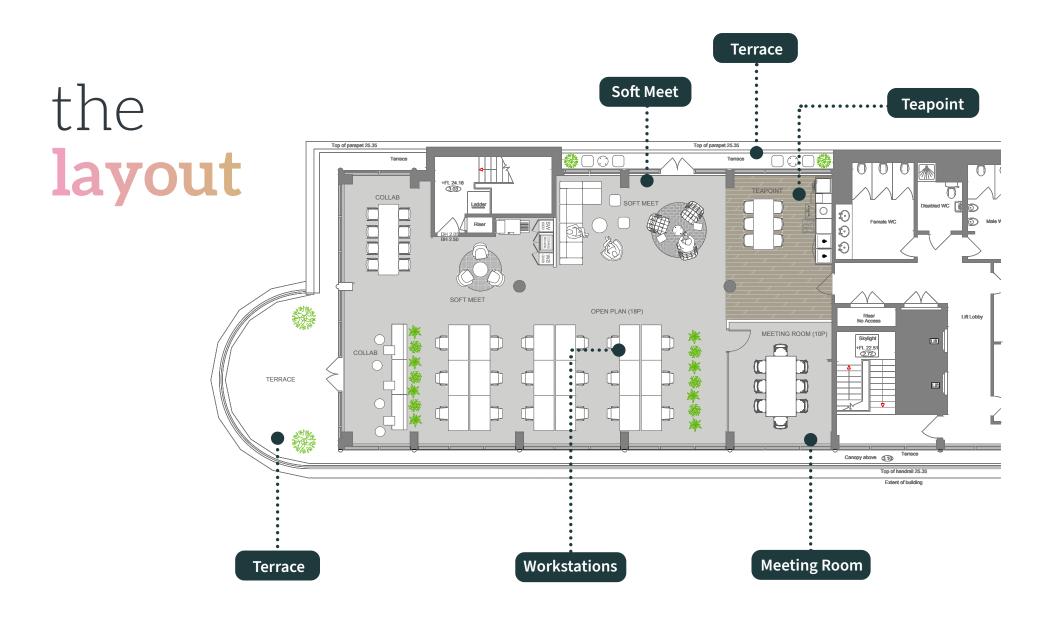

#### the layout..

A scale layout of the space

8

## the **offer...**

We have created a workplace strategy that is underpinned by collaboration and creativity, yet perfectly complimented by functionality.

The baseline layout provides everything a modern Brighton based tenant requires.

### Specification

- 18 workstations
- 2 outdoor spaces
- 4 breakout spaces
- 1 formal meeting rooms
- Fully equipped teapoint
- On floor WC's
- Ergonomic task chairs
- Luxurious soft furnishings
- 2 desktop power outlets per person
- 1 data outlet per person
- 37db acoustic performance in meeting room
- Cat 6 connectivity