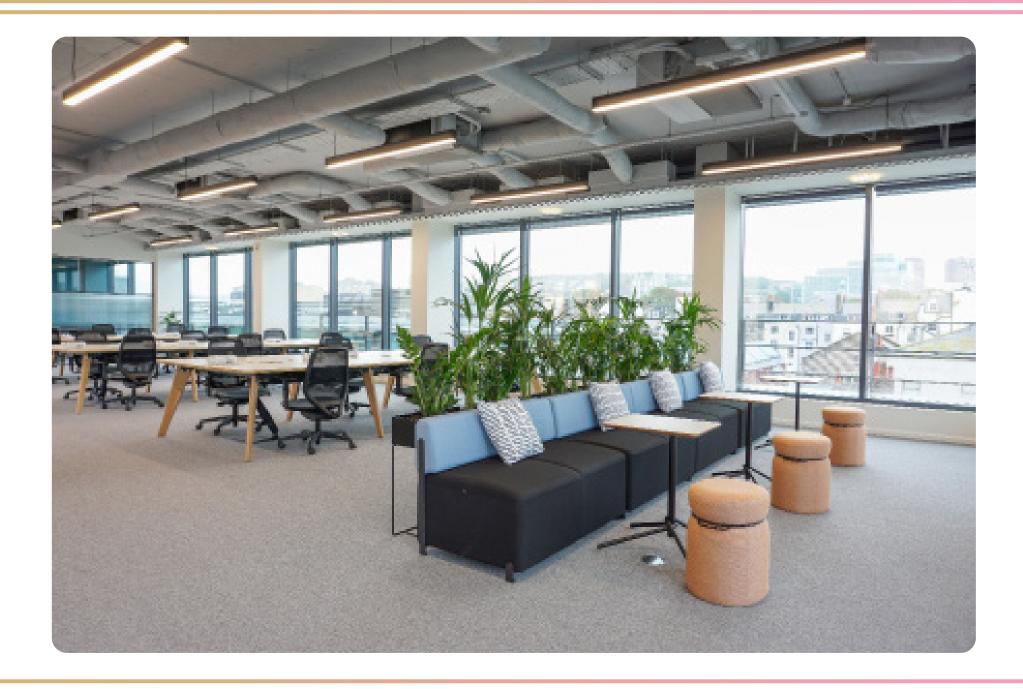

## the **offer...**

We have created a workplace strategy that is underpinned by collaboration and creativity, yet perfectly complimented by functionality.

The baseline layout provides everything a modern Brighton based tenant requires.

### Specification

- 18 workstations
- 2 outdoor spaces
- 4 breakout spaces
- 1 formal meeting rooms
- Fully equipped teapoint
- On floor WC's
- Ergonomic task chairs
- Luxurious soft furnishings
- 2 desktop power outlets per person
- 1 data outlet per person
- 37db acoustic performance in meeting room
- Cat 6 connectivity

## the look...

The following pages provide a look at our fully realised design, which maximises the space and offers visual clarity on the high-quality product we provide.