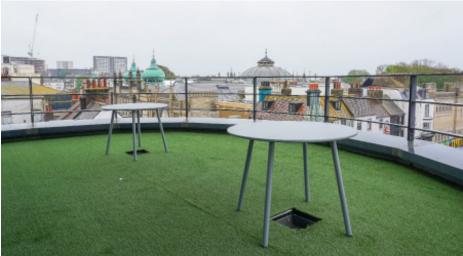

### Specification

- 18 workstations
- 2 outdoor spaces
- 4 breakout spaces
- 1 formal meeting rooms
- Fully equipped teapoint
- On floor WC's
- Ergonomic task chairs
- Luxurious soft furnishings
- 2 desktop power outlets per person
- 1 data outlet per person
- 37db acoustic performance in meeting room
- Cat 6 connectivity