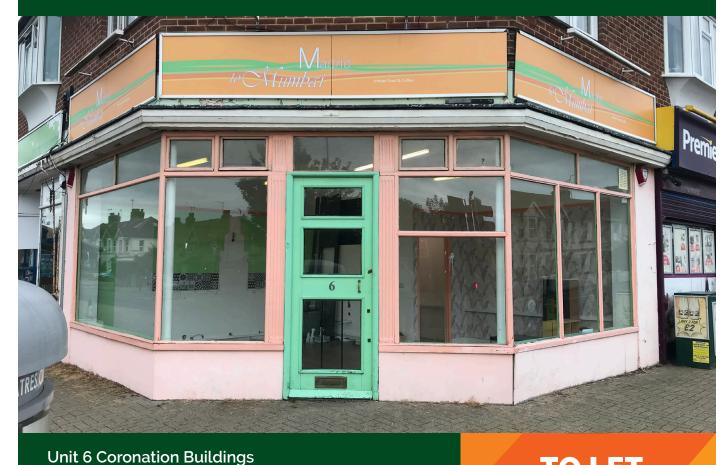

RETAIL UNIT IN WORTHING

Brougham Road, Worthing BN11 2NN

Size 31.59 sq m (340 sq ft)

**TO LET** 

## Accommodation

The premises are arranged over the ground floor of a two storey building.

The property has the following approximate **Net Internal Areas (NIA)**:

Ground floor 340 Sq Ft 31.59 Sq M