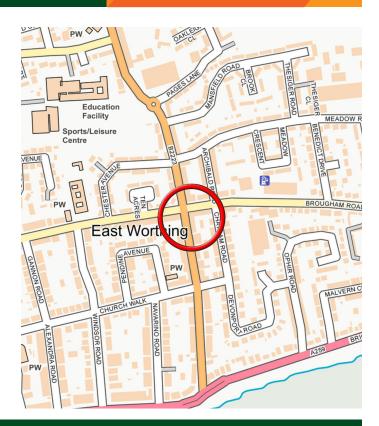

#### Location

The property is located on the junction of Brougham Road and Lyndhurst Road in a mixed commercial parade and residential area. Nearby occupiers are Premier Stores, Cheeky Smoke, East Worthing Pharmacy and a Volvo, Ford and Nissan car showrooms.