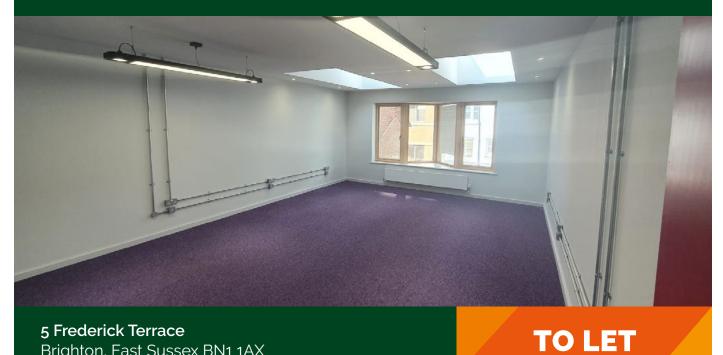

### Accommodation

This end of terrace 4 storey purpose built office building has been recently refurbished to a high standard. The property consists of 7 contemporary studios / offices, with 3 currently vacant.

Each suite consists of:

- Hanging LED lighting
- · Wall mounted power and data points
- Blue carpet tiles
- White painted walls and ceilings
- Good natural light throughout
- Wall mounted gas radiators
- Roof lights in suite 5