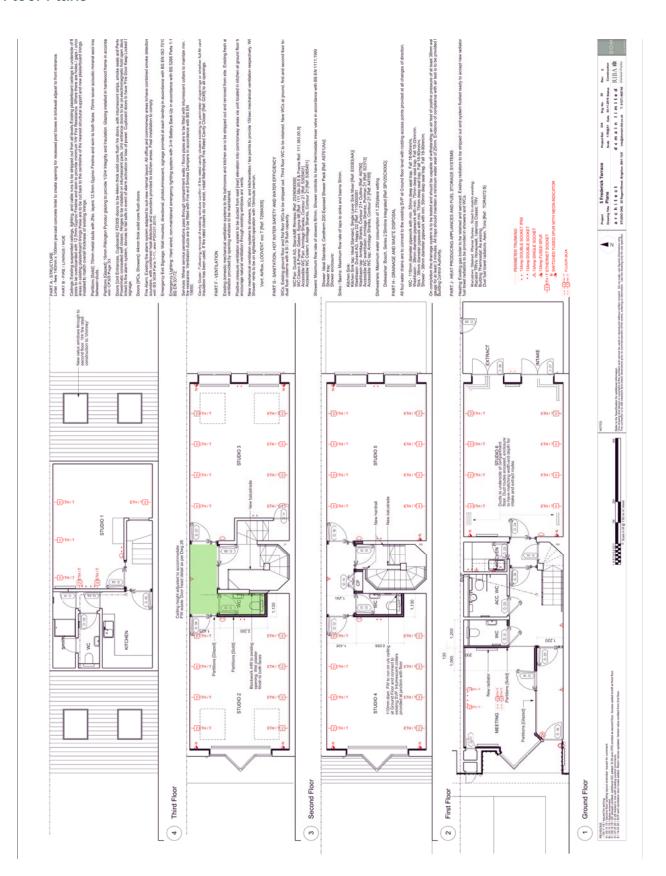

# Floor Plans

### Accommodation

This end of terrace 4 storey purpose built office building has been recently refurbished to a high standard. The property consists of 7 contemporary studios / offices, with 3 currently vacant.

Each suite consists of:

- Hanging LED lighting
- · Wall mounted power and data points
- Blue carpet tiles
- White painted walls and ceilings
- Good natural light throughout
- Wall mounted gas radiators
- Roof lights in suite 5

There are communal WCs on each floor, with a communal kitchen situated on the ground and 4th floor. There is also a communal shower on the top floor.

The property has the following approximate IPMS Office 3