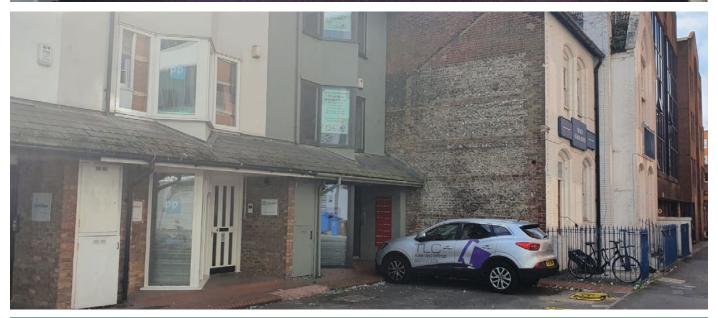

### Location

Frederick Terrace sits on Frederick Place and forms part of the North Laine area of Brighton. Brighton Station is a 2 minute walk to the north of the premises and there are regular bus routes a stone's throw away. There are also nearby car parks on North Road & Church Street within short walking distance.

### Accommodation

This end of terrace 4 storey purpose built office building has been recently refurbished to a high standard. The property consists of 7 contemporary studios / offices, with 3 currently vacant.