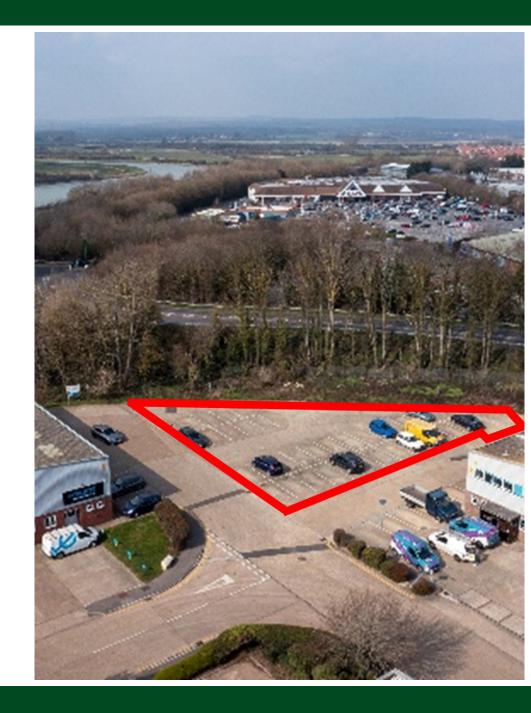

**TO LET** 

Secure Compound, Riverside Industrial Estate, Bridge Road, Littlehampton, West Sussex. BN17 5DF

## **Description & Accommodation**

A rare opportunity to lease a gated and secure, hard-standing compound at Riverside Industrial Estate in Littlehampton.

| Area | Sq Ft        | Sq M        |
|------|--------------|-------------|
| Yard | 10,150 sq ft | 942.96 sq m |