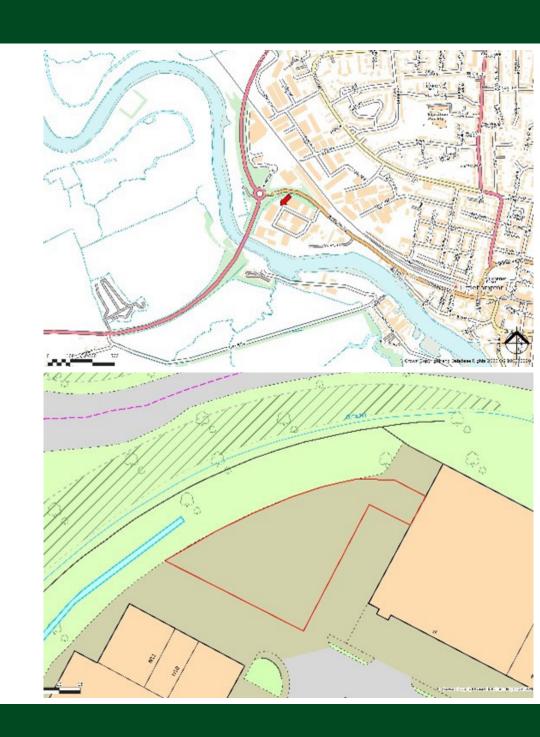

# **Key Features**

- Good location and access
- To be securely fenced and gated
- Services to be installed: water, electricity and drainage
- Rent £35,000 pax

**Location & Situation** 

The compound is situated on the established Riverside Industrial Estate located approximately a half mile to the west of Littlehampton Town Centre, close to the Tesco Superstore.

The estate is adjacent to the junction of Bridge Road and the Littlehampton Bypass (A259 Coast Road) and located approximately midway between Bognor (8 miles to the west) and Worthing (8 miles to the east) via the A259. The estate is in close proximity to the south coast trunk road (via the A289 Arundel Road).