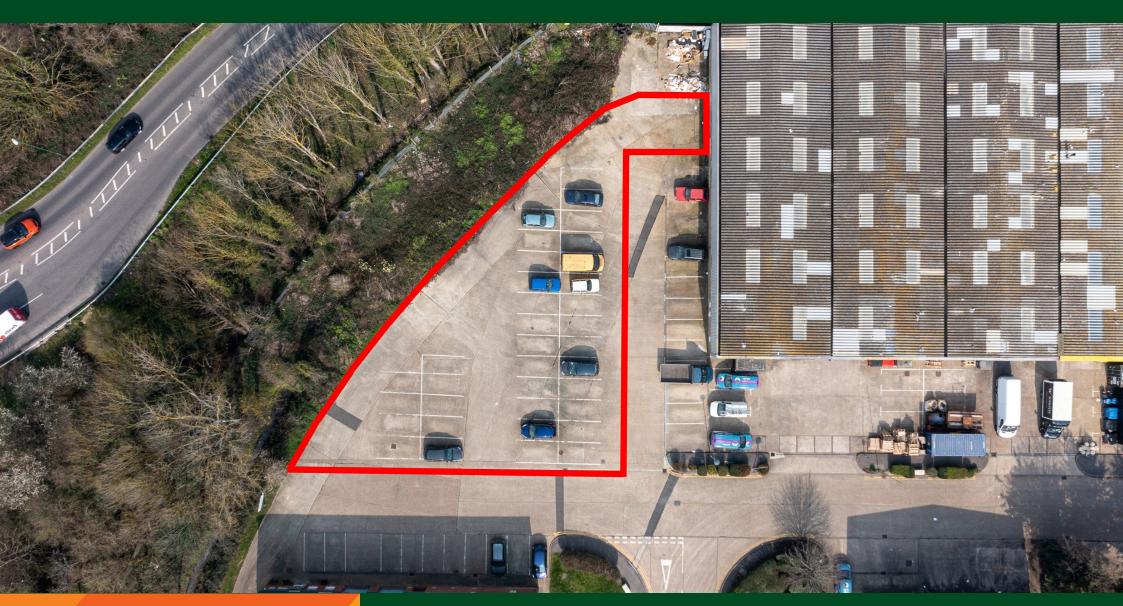

**TO LET** 

Secure Compound, Riverside Industrial Estate, Bridge Road, Littlehampton, West Sussex. BN17 5DF

## **Description & Accommodation**

A rare opportunity to lease a gated and secure, hard-standing compound at Riverside Industrial Estate in Littlehampton.

| Area | Sq Ft        | Sq M        |
|------|--------------|-------------|
| Yard | 10,150 sq ft | 942.96 sq m |