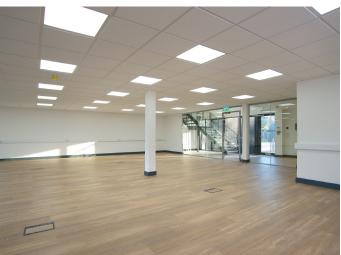

#### **Accommodation**

The accommodation comprises a ground floor office suite forming part of a two storey conversion located in West Barn.

Internally, the accommodation is open plan and benefits from its own kitchen and shared W/C's. The office also benefits from parking for six cars, with more overflow parking available, on a 'first come first serve' basis.

We understand the premises to have an approximate NIA of 133.9 sq m (1,442 sq ft).