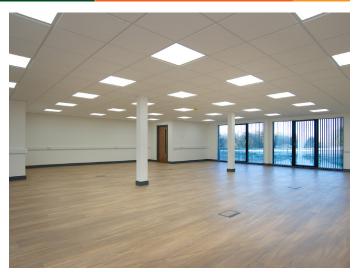

#### **Accommodation**

The accommodation comprises a ground floor office suite forming part of a two storey conversion located in West Barn.

Internally, the accommodation is open plan and benefits from its own kitchen and shared W/C's. The office also benefits from parking for six cars, with more overflow parking available, on a 'first come first serve' basis.

We understand the premises to have an approximate NIA of 133.9 sq m (1,442 sq ft).