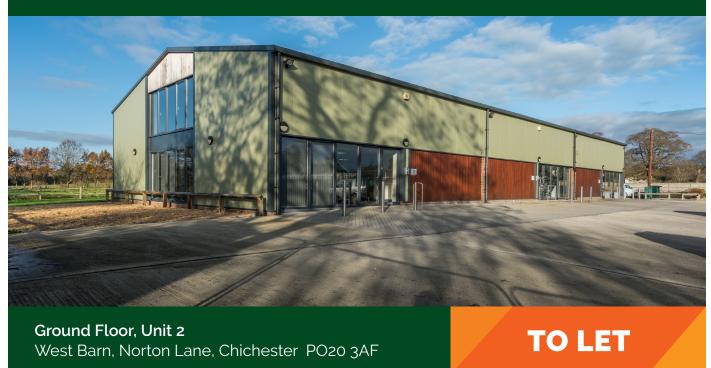

# MODERN OFFICE SUITE WITH PARKING

Total NIA - 133.9 sq m (1,442 sq ft)

#### Location

West Barn is located in Norton which is an attractive village only five miles east of Chichester and benefits from good road links to the A27 south coast trunk road. Chichester is the County Town of West Sussex and a historic cathedral city located midway between Southampton and Brighton.

#### **Accommodation**

The accommodation comprises a ground floor office suite forming part of a two storey conversion located in West Barn.

Internally, the accommodation is open plan and benefits from its own kitchen and shared W/C's. The office also benefits from parking for six cars, with more overflow parking available, on a 'first come first serve' basis.