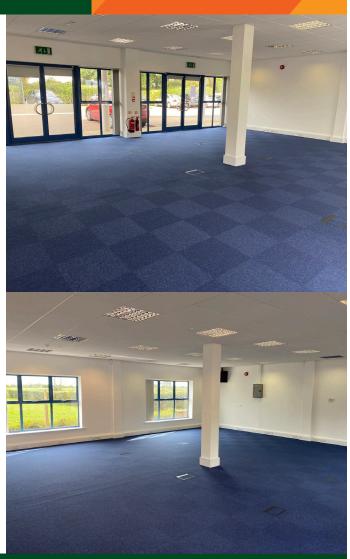

#### Accommodation

The property comprises a ground floor office suite (forming part of Unit 10, Donnington Business Park).

Internally, the office is generally open plan, and benefits from its own kitchenette and WC facilities. The office also benefits from a total of 14 car parking spaces on the estate.

There is also the option to split the unit, allowing occupiers to take on less space.

We have previously measured the accommodation, and calculate the premises to have an approximate Net Internal Area (NIA) of 2,140 sq ft (199 sq m).