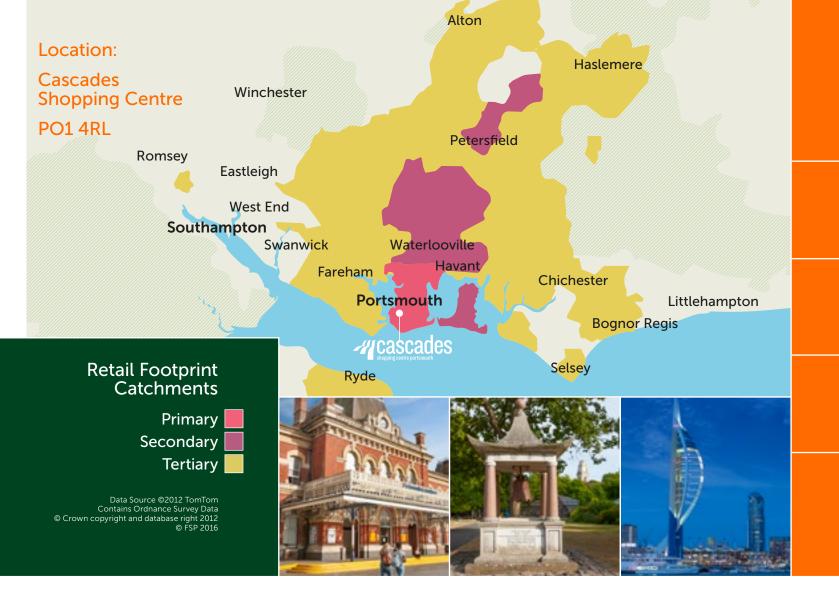

## Cascades shopping centre portsmouth

Portsmouth principle catchment contains 880,000 residents of which 223,000 are regular shoppers\*

FABRI

## Footfall 7.5 million per annum 2022

Projected population growth of 8% between 2015–2025

(7% above the UK average)\*

28,280 students at University of Portsmouth

Large proportion of Pre-Family and Family (12% above the UK average)\*

Serviced by in excess of 1,000 adjacent car parking spaces

Only city in the UK with a greater population density than London

F Flude

Alice Masterman 023 9262 9006 a.masterman@flude.com Sebastian Martin 023 9262 9007 s.martin@flude.com