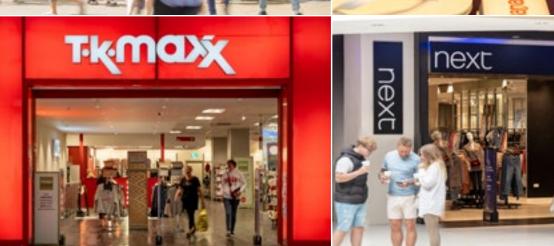

## Cascades shopping centre portsmouth

Portsmouth principle catchment contains 880,000 residents of which 223,000 are regular shoppers\*

FABRI

## Top 50 retail location

## Footfall 7.5 million per annum 2022

Projected population growth of 8% between 2015–2025

(7% above the UK average)\*

28,280 students at University of Portsmouth

Large proportion of Pre-Family and Family (12% above the UK average)\*