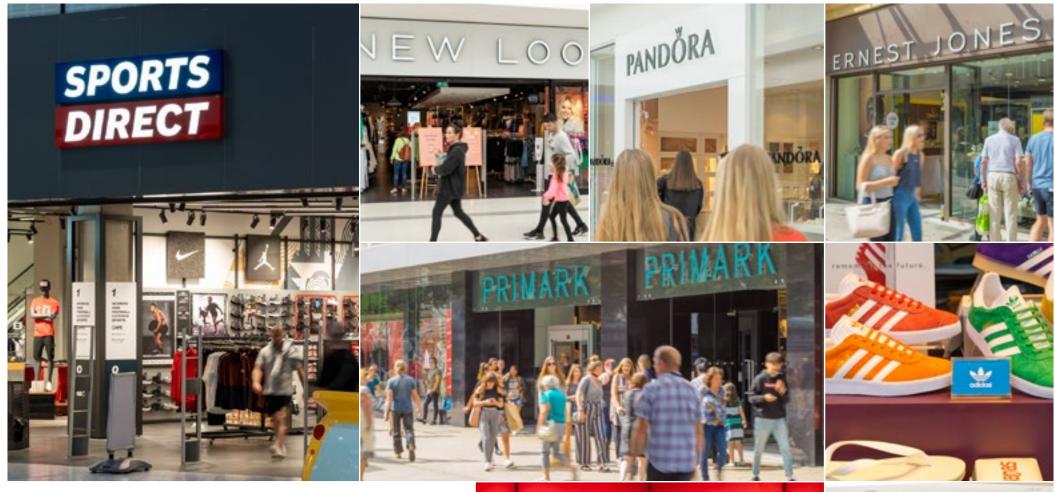

## Cascades shopping centre portsmouth

Portsmouth principle catchment contains 880,000 residents of which 223,000 are regular shoppers\*

FABRI

## Top 50 retail location

## Footfall 7.5 million per annum 2022

Projected population growth of 8% between 2015–2025

(7% above the UK average)\*

28,280 students at University of Portsmouth

Large proportion of Pre-Family and Family (12% above the UK average)\*