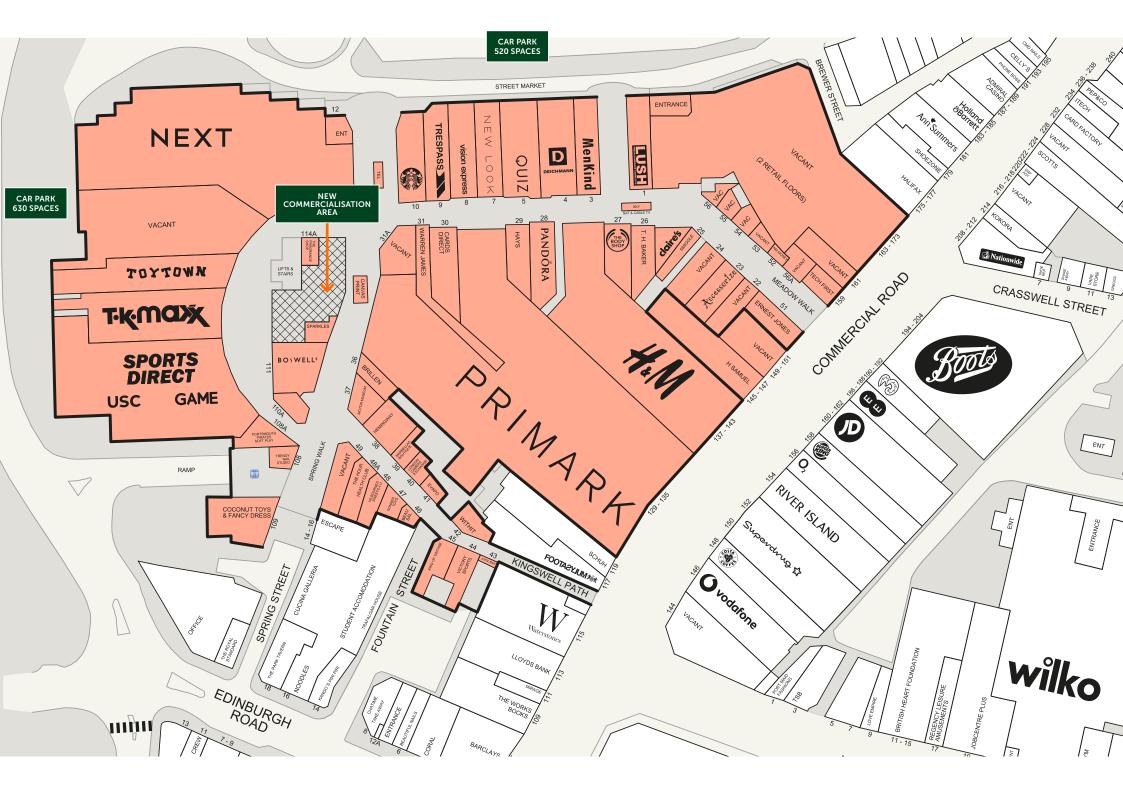

Serviced by in excess of 1,000 adjacent car parking spaces

Only city in the UK with a greater population density than London

F Flude

Alice Masterman 023 9262 9006 a.masterman@flude.com Sebastian Martin 023 9262 9007 s.martin@flude.com