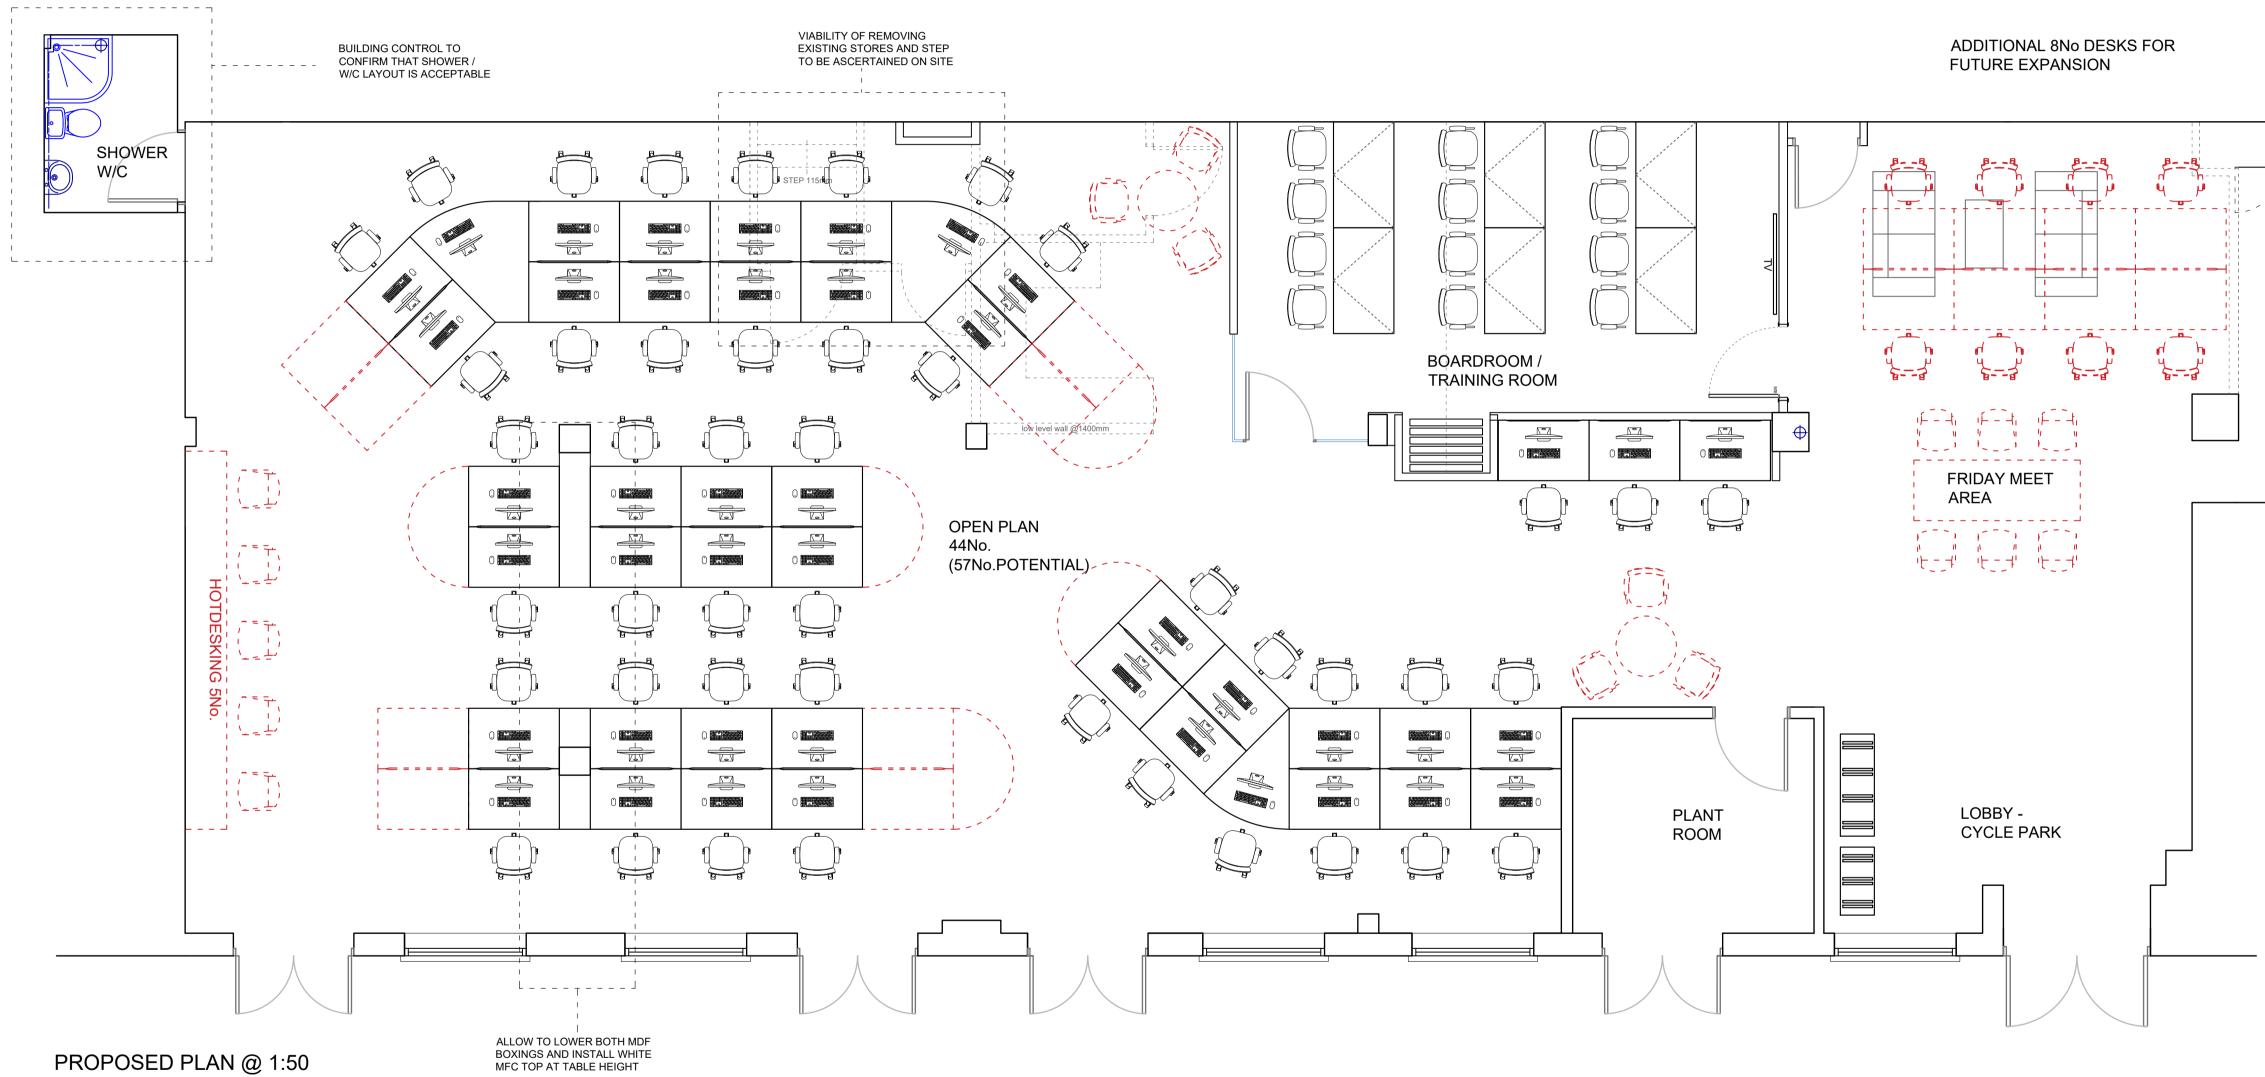

|    | construction<br>Note: Desig<br>Designer fo                                                                                                      | or unusual/ "no<br>n , use & demo<br>n Risk Assesn<br>rms to be prod                    | lition to be r<br>nent & Appo<br>uced if work      | ecorded<br>intment o<br>s are to | below.<br>of Principle<br>last longer           |  |  |
|----|-------------------------------------------------------------------------------------------------------------------------------------------------|-----------------------------------------------------------------------------------------|----------------------------------------------------|----------------------------------|-------------------------------------------------|--|--|
|    | simultaneo                                                                                                                                      | /s and have mo<br>usly at any poir<br>person days t                                     | nt in the proj                                     |                                  |                                                 |  |  |
|    | Risk:                                                                                                                                           | Mitigatin                                                                               | ng Measure                                         | ə:                               | Date:                                           |  |  |
|    | -                                                                                                                                               | -                                                                                       |                                                    |                                  |                                                 |  |  |
|    |                                                                                                                                                 |                                                                                         |                                                    |                                  |                                                 |  |  |
|    |                                                                                                                                                 |                                                                                         |                                                    |                                  |                                                 |  |  |
|    |                                                                                                                                                 |                                                                                         |                                                    |                                  |                                                 |  |  |
|    |                                                                                                                                                 |                                                                                         |                                                    |                                  |                                                 |  |  |
|    |                                                                                                                                                 |                                                                                         |                                                    |                                  |                                                 |  |  |
|    |                                                                                                                                                 |                                                                                         |                                                    |                                  |                                                 |  |  |
|    |                                                                                                                                                 |                                                                                         |                                                    |                                  |                                                 |  |  |
|    |                                                                                                                                                 |                                                                                         |                                                    |                                  |                                                 |  |  |
|    |                                                                                                                                                 |                                                                                         |                                                    |                                  |                                                 |  |  |
|    |                                                                                                                                                 |                                                                                         |                                                    |                                  |                                                 |  |  |
|    |                                                                                                                                                 |                                                                                         |                                                    |                                  |                                                 |  |  |
|    | J                                                                                                                                               | AS BUILT                                                                                |                                                    |                                  | 17.04.19                                        |  |  |
|    | I                                                                                                                                               | Update to o<br>- furniture s<br>plan.                                                   |                                                    |                                  |                                                 |  |  |
|    | Н                                                                                                                                               | Circular tab<br>breakout -<br>shown in re                                               | expansior                                          | i desks                          | 10-12-18                                        |  |  |
|    | G                                                                                                                                               | Possible e                                                                              | pansion s                                          | shown                            | 4-12-18                                         |  |  |
|    | F                                                                                                                                               | Layout revo                                                                             | t                                                  |                                  | 29-11-18                                        |  |  |
|    | Е                                                                                                                                               | Layout app                                                                              | roved                                              |                                  | 23-11-18                                        |  |  |
|    | D                                                                                                                                               | Layout revi<br>visit                                                                    | sions follo                                        | owing s                          | site 22-11-18                                   |  |  |
|    | С                                                                                                                                               | Layout revi<br>layout deve                                                              |                                                    | owing                            | 15-11-18                                        |  |  |
|    | В                                                                                                                                               | Layout revi<br>conference                                                               | call.                                              | owing                            | 14-11-18                                        |  |  |
| Г  | A                                                                                                                                               | Shower ad                                                                               | ded                                                |                                  | 2-11-18                                         |  |  |
|    | Rev:                                                                                                                                            | Description:                                                                            |                                                    |                                  | Date:                                           |  |  |
|    | Client:                                                                                                                                         | Octopus                                                                                 | s Energy                                           | /                                |                                                 |  |  |
|    | Address: Argus Lofts<br>Robert Street<br>Brighton<br>East Sussex, BN1 4AH                                                                       |                                                                                         |                                                    |                                  |                                                 |  |  |
|    | Title:                                                                                                                                          | Propose                                                                                 | ed Layou                                           | ut                               |                                                 |  |  |
|    | AS BUILT<br>ODOSS<br>commercial, industrial & retail<br>interiors<br>APSS, Kingsley Road, Lincoln LN6 3TA<br>• 01522 688771<br>• www.apss.co.uk |                                                                                         |                                                    |                                  |                                                 |  |  |
|    |                                                                                                                                                 |                                                                                         |                                                    |                                  |                                                 |  |  |
|    |                                                                                                                                                 |                                                                                         |                                                    |                                  |                                                 |  |  |
|    |                                                                                                                                                 | sign@apss                                                                               |                                                    |                                  |                                                 |  |  |
|    | is confident<br>without the<br>Storage Sys<br>Please Note                                                                                       | g is copyright,<br>tial and may r<br>e written perr<br>tems Ltd. ©201<br>e: This drawin | not be disclo<br>mission of A<br>4<br>g is for inf | osed to<br>Acorn Pa<br>ormation  | third parties<br>artitioning &<br>n only. It is |  |  |
|    | subject to c<br>Acorn Parti                                                                                                                     | hange & should<br>tioning & Stora<br>for any work                                       | d not be use<br>age Systems                        | d by any<br>Ltd. will            | other trade.<br>not be held                     |  |  |
| 00 | Drawn:<br>SW<br>Scale:                                                                                                                          | Checked:<br>-<br>Number:                                                                | 12                                                 |                                  | Date:<br>Oct 18<br>Rev:                         |  |  |
|    | 1:50@A1                                                                                                                                         | 9312-0                                                                                  | <u>~</u>                                           |                                  | J                                               |  |  |