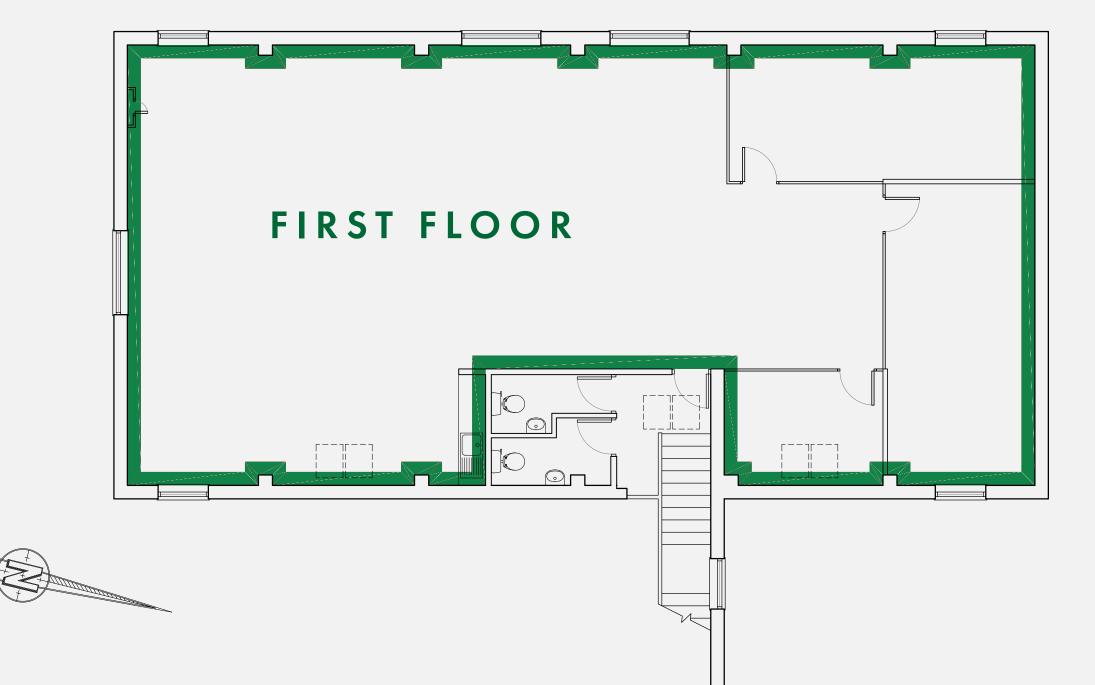

# VINNETROW BUSINESS PARK

OPEN PLAN FITTED OFFICE AVAILABLE TO LET

CHICHESTER I PO20 1QH

The available space is situated on the first floor of Unit 5, comprising a modern open plan office.

The office benefits from a number of glass partition meeting rooms, new energy efficient electric heating, new LED lighting, floor boxes, open kitchenette and great natural light from three aspects. The office has the benefit of a parking ratio of 1:200 sq ft, as well as an allocated EV charging point.

#### 1,983 sq ft open plan office

#### EPC rating B

Fitted out with glass partitioned meeting rooms, floor boxes and tea point

Newly refurbished communal area and WCs

Newly installed shower

New LEDs in suite

New windows to whole building

Excellent parking ratio of 1:200 (10 spaces)