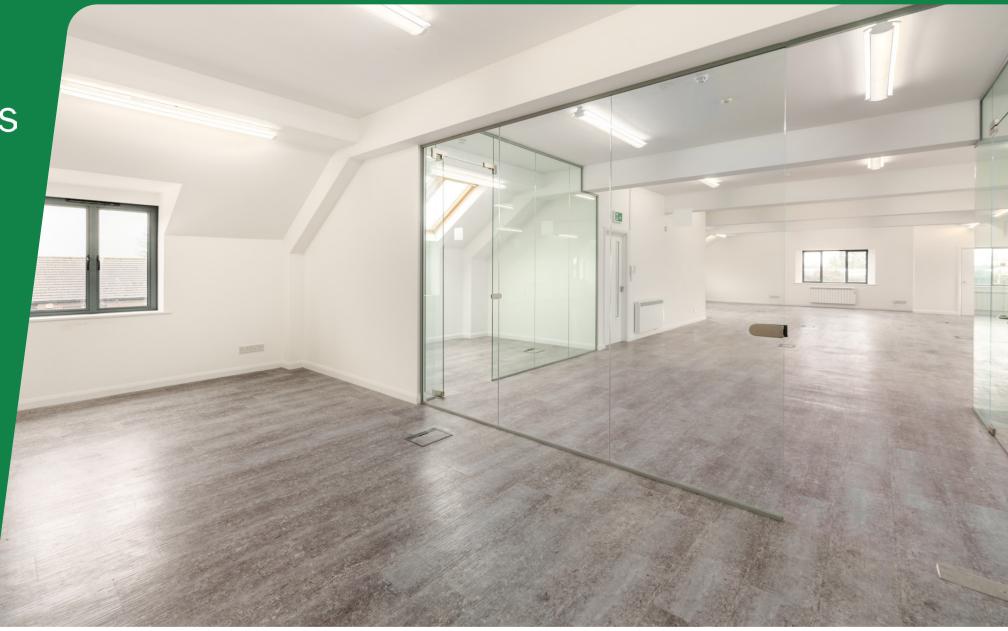

# VINNETROW BUSINESS PARK

OPEN PLAN FITTED OFFICE AVAILABLE TO LET

CHICHESTER I PO20 1QH

The available space is situated on the first floor of Unit 5, comprising a modern open plan office.

The office benefits from a number of glass partition meeting rooms, new energy efficient electric heating, new LED lighting, floor boxes, open kitchenette and great natural light from three aspects. The office has the benefit of a parking ratio of 1:200 sq ft, as well as an allocated EV charging point.

#### 1,983 sq ft open plan office

#### EPC rating B

Fitted out with glass partitioned meeting rooms, floor boxes and tea point

Newly refurbished communal area and WCs

Newly installed shower

New LEDs in suite

New windows to whole building

Excellent parking ratio of 1:200 (10 spaces)