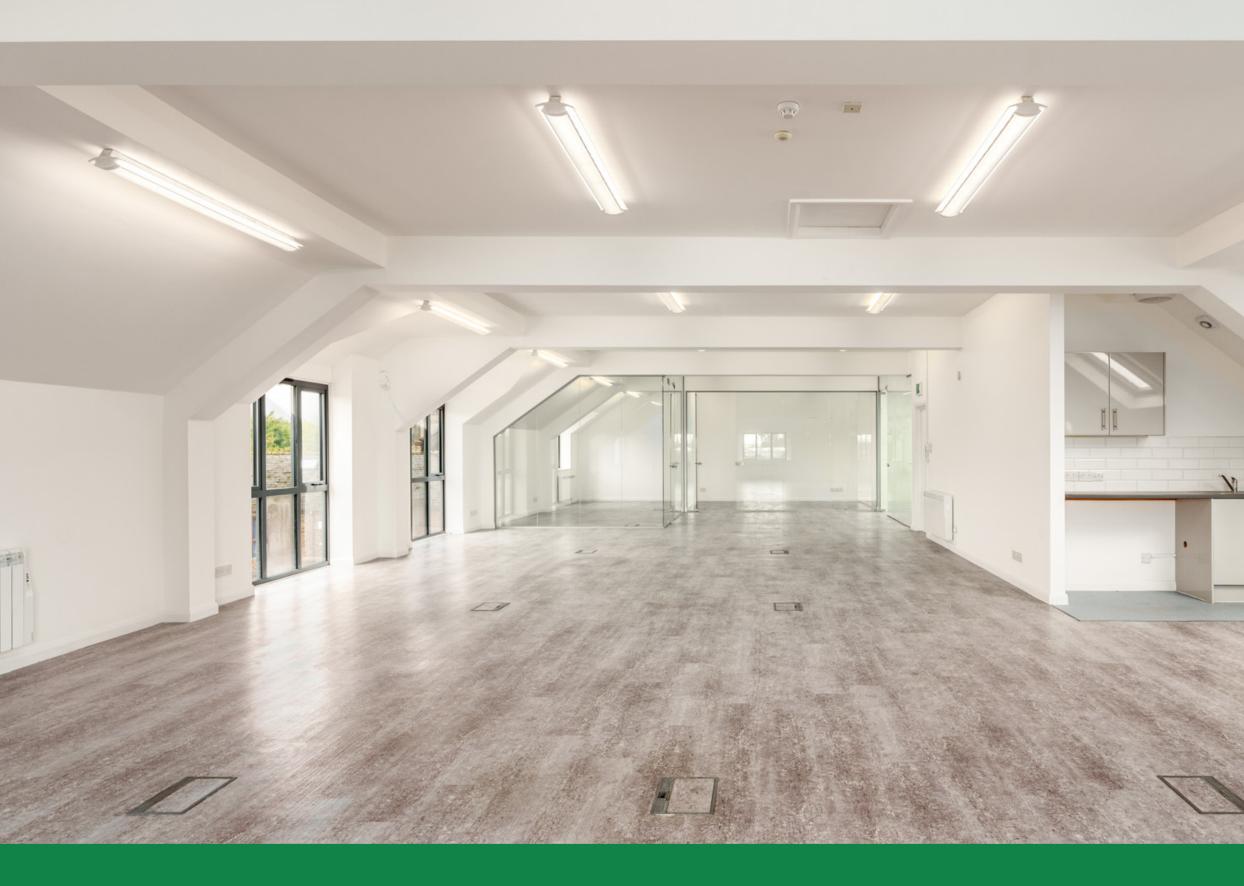

# VINNETROW BUSINESS PARK

OPEN PLAN FITTED OFFICE AVAILABLE TO LET

CHICHESTER I PO20 1QH

The available space is situated on the first floor of Unit 5, comprising a modern open plan office.

The office benefits from a number of glass partition meeting rooms, new energy efficient electric heating, new LED lighting, floor boxes, open kitchenette and great natural light from three aspects. The office has the benefit of a parking ratio of 1:200 sq ft, as well as an allocated EV charging point.

#### 1,983 sq ft open plan office

#### EPC rating B

Fitted out with glass partitioned meeting rooms, floor boxes and tea point

Newly refurbished communal area and WCs

Newly installed shower

New LEDs in suite

New windows to whole building

Excellent parking ratio of 1:200 (10 spaces)