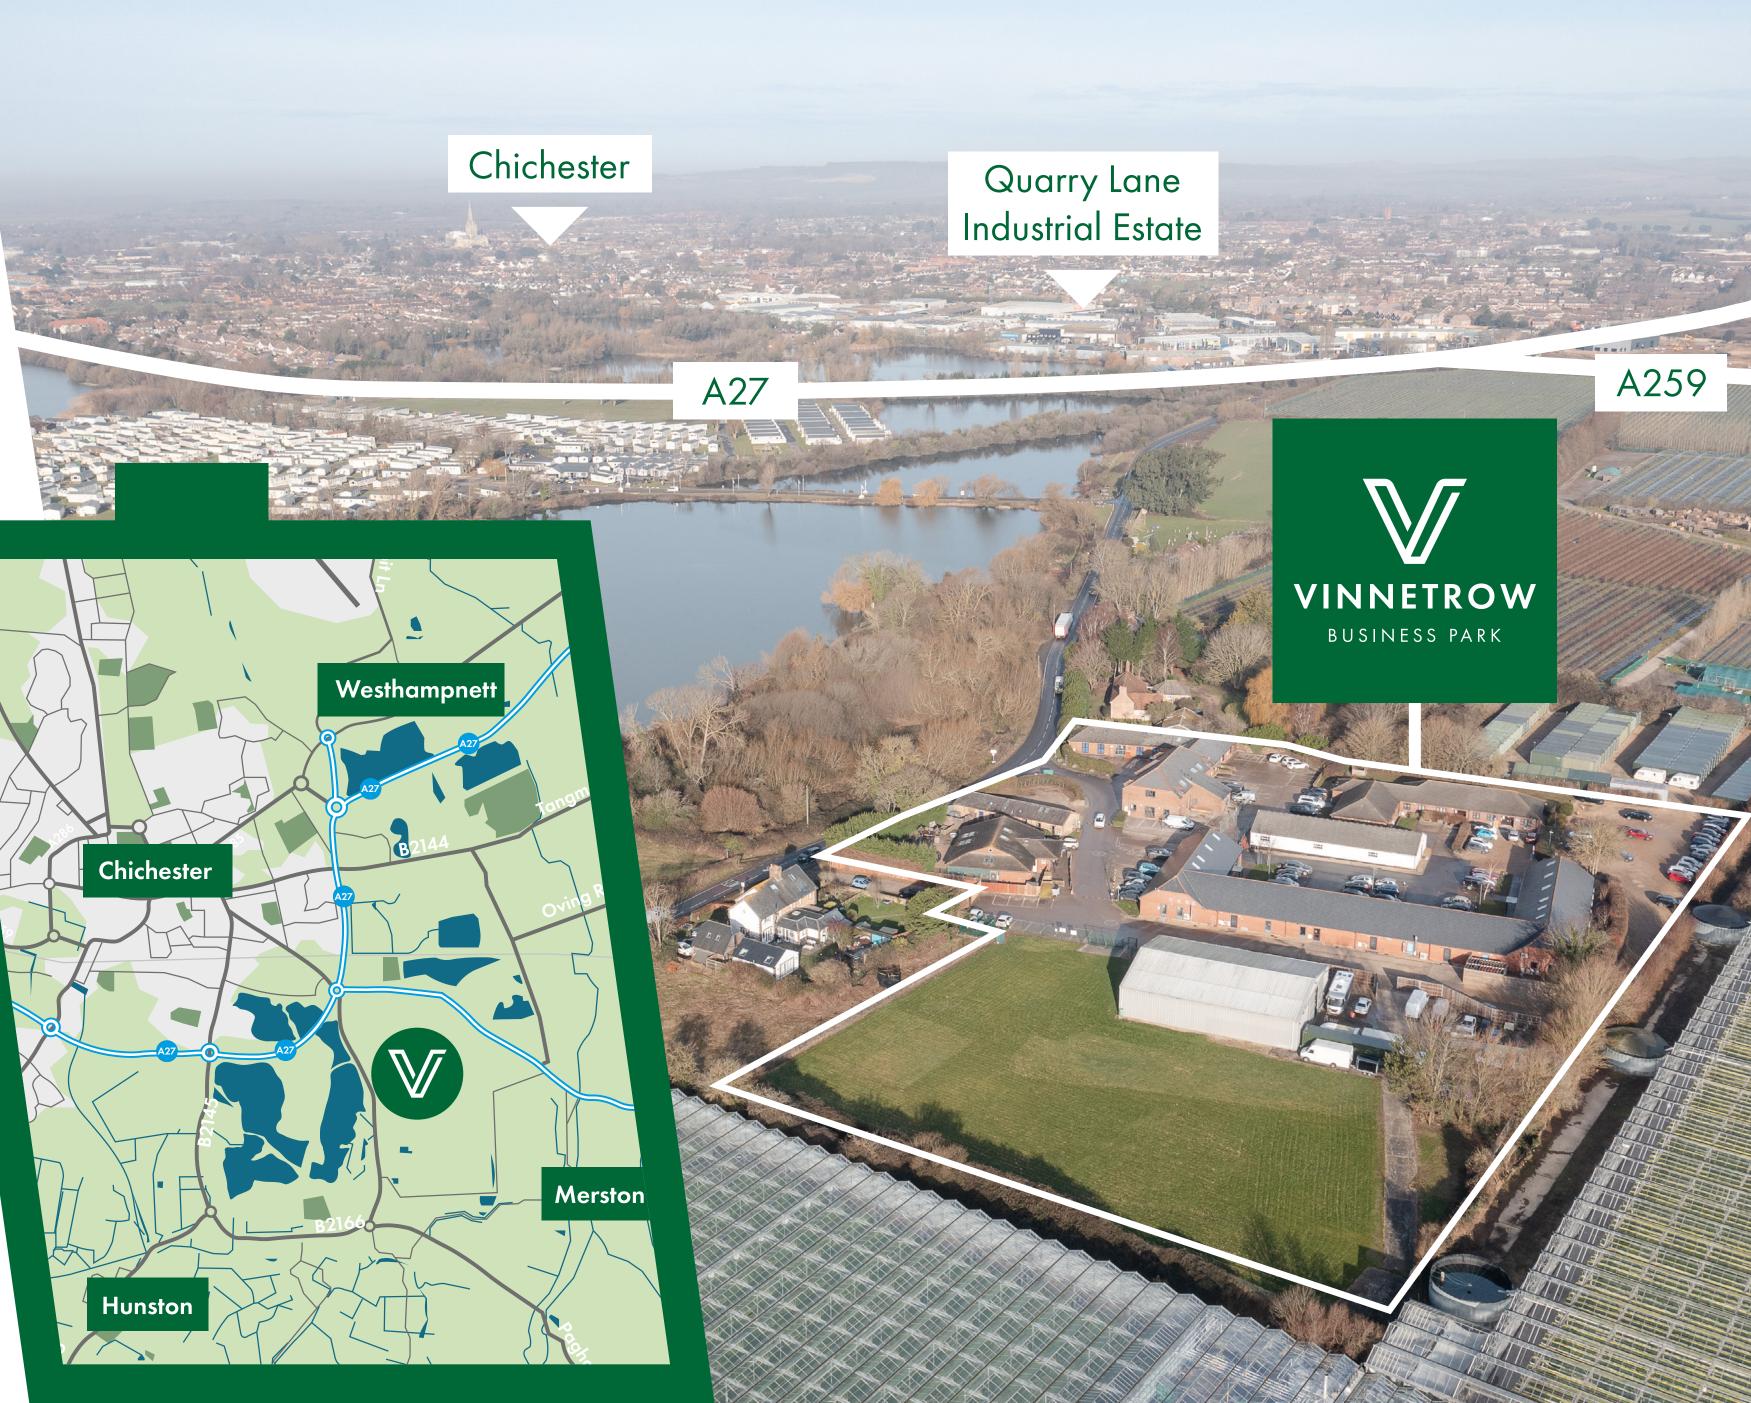

### LOCATION

Chichester is an attractive cathedral city, and the county town of West Sussex. It is conveniently located along the A27 south coast trunk road, and lies approximately 15 miles to the east of Portsmouth and 30 miles west of Brighton. A mainline railway service to London reinforces commerce.

Vinnetrow Business Park, Chichester is a well established business location and is strategically located, situated on the A27 south coast trunk road with easy connections.