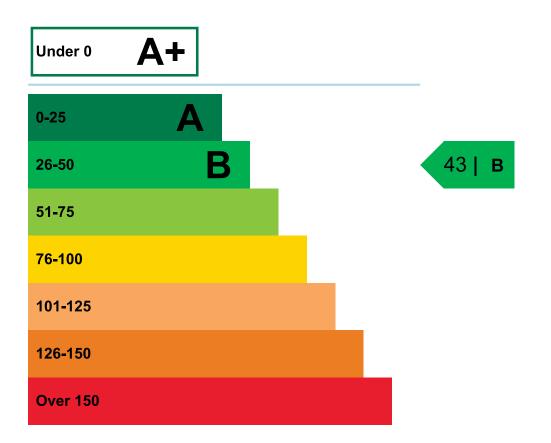

#### ENERGY EFFICIENCY

This property's current energy rating is B43.

Properties are given a rating from A+ (most efficient) to G (least efficient).