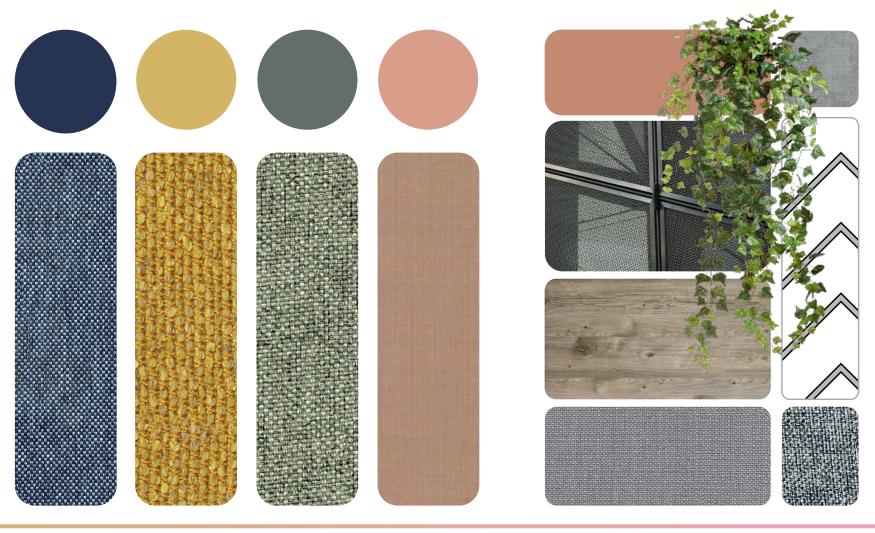

oft landing
- Fully equipped teapoint
- On floor WCs
- Ergonomic task chairs
- Luxurious soft furnishings
- Storage and coat cupboards
- Pre-installed broadband connectivity of 300Mbps scalable to 10Gbps\*

### North Suite 332.2 sq m / 3576 sq ft

- 32 workstations
- 6 person meeting room
- 12 person meeting room
- 2 collaboration spaces
- Large soft landing
- Fully equipped teapoint
- On floor WCs
- Ergonomic task chairs
- Luxurious soft furnishings
- Storage and coat cupboards
- Pre-installed broadband connectivity of 300Mbps scalable to 10Gbps\*

\*available by way of separate contract



# the look...

The following pages provide a look at our fully realised design, which maximises the space and offers visual clarity on the high-quality product we provide.



### the colour scheme...











### the look...

We have created a modern curated look and feel embodied in wellness with vibrant dashes of colour and biophilia to peak the senses and set the space apart from others.

Specialist wall finishes

Feature tiles

Planting

Bespoke joinery

Herringbone flooring



### the colour scheme...









### Agent contacts



### **Ed Deslandes**

e.deslandes@flude.com T:+44 (0)1273 727070 D:+44 (0)1273 740396 M: +44 (0)7854 883927

### **Nick Martin**

n.martin@flude.com T:+44 (0)1273 727070 D:+44 (0)1273 740381



LGIM One Coleman Street, London EC2R 5AA



Design by **Cast Interiors**E: hello@castinteriors.uk
W: www.castinteriors.uk