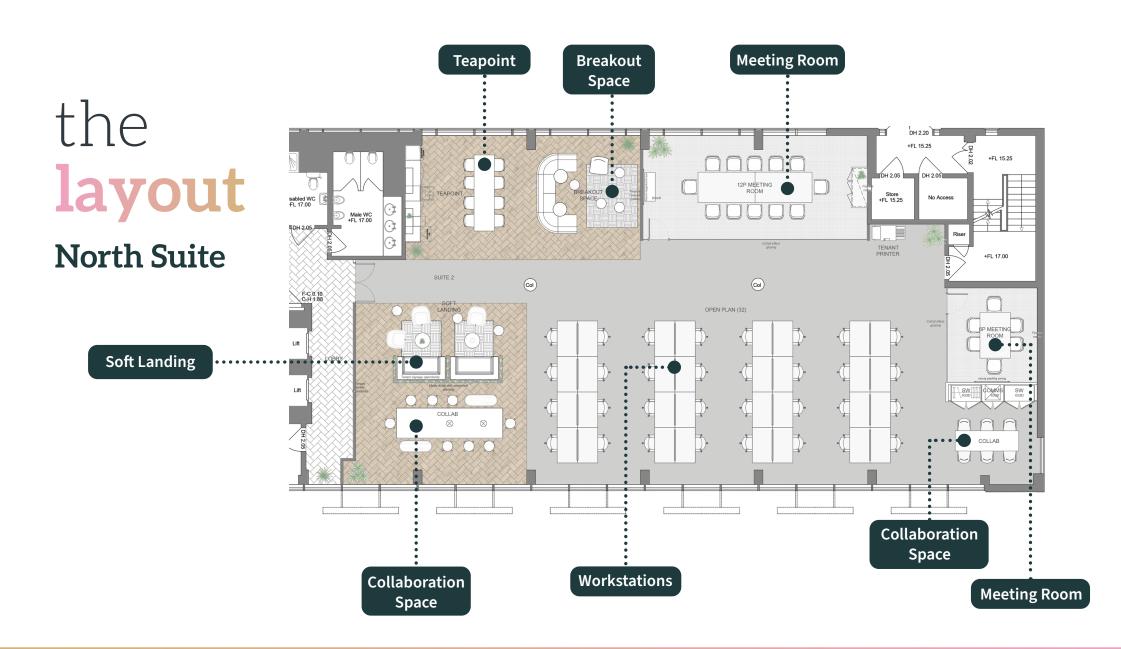

### North Suite 332.2 sq m / 3576 sq ft

- 32 workstations
- 6 person meeting room
- 12 person meeting room
- 2 collaboration spaces
- Large soft landing
- Fully equipped teapoint
- On floor WCs
- Ergonomic task chairs
- Luxurious soft furnishings
- Storage and coat cupboards
- Pre-installed broadband connectivity of 300Mbps scalable to 10Gbps\*

the layout..

A scale layout of the space

the look...

Our tech enabling a 'Plug & Play' experience 9

the little extras...

Take it further with these supercharged options 15