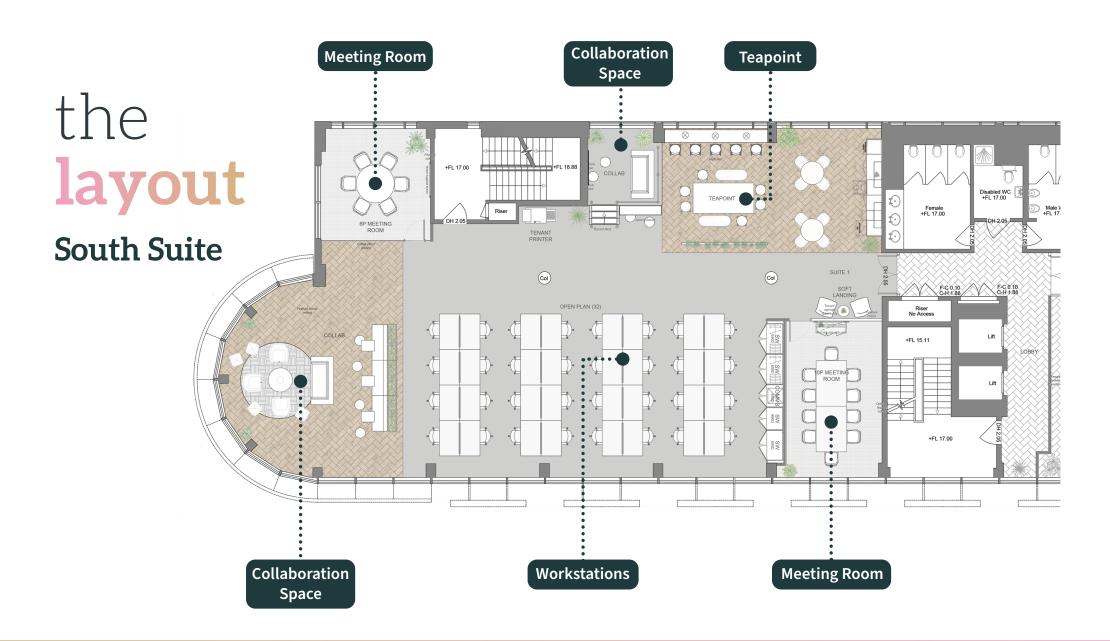

### South Suite 312.2 sq m / 3360 sq ft

- 32 workstations
- 6 person meeting room
- 10 person meeting room
- 2 collaboration spaces
- Soft landing
- Fully equipped teapoint
- On floor WCs
- Ergonomic task chairs
- Luxurious soft furnishings
- Storage and coat cupboards
- Pre-installed broadband connectivity of 300Mbps scalable to 10Gbps\*