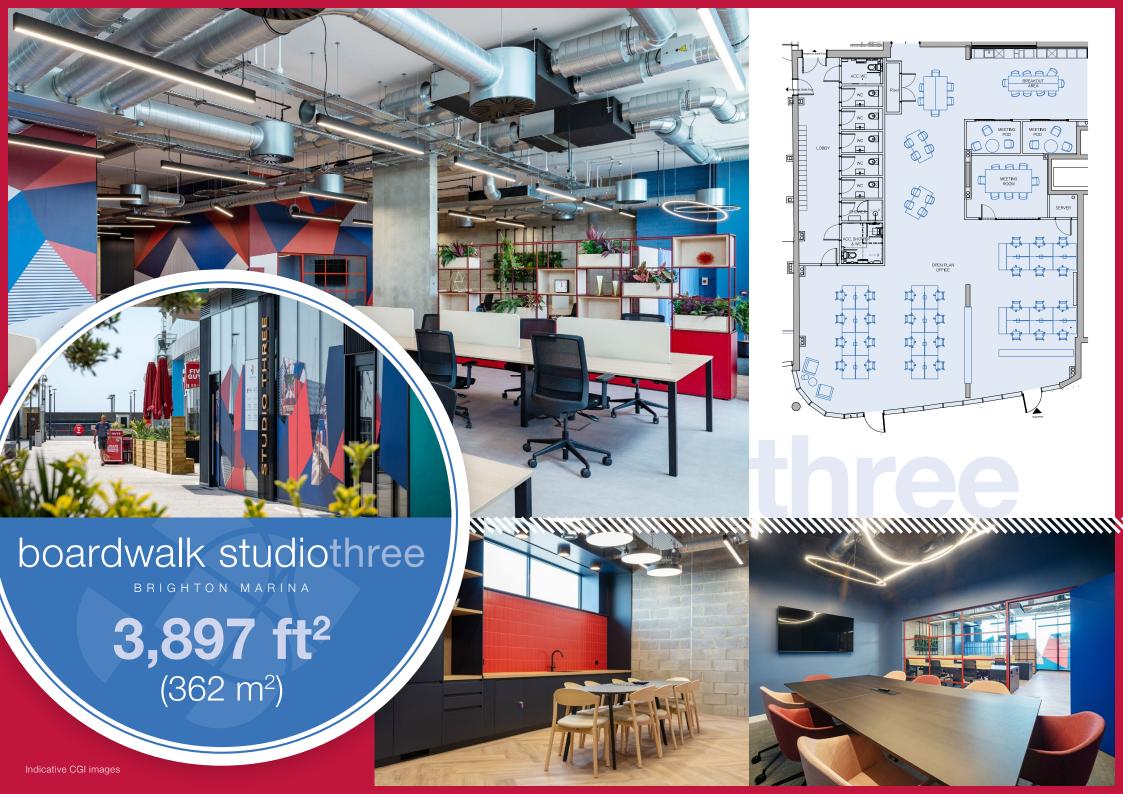

#### accommodation

Studios offers the following approximate Net Internal Areas (NIA):

| boardwalk           | ft²         | m²  |
|---------------------|-------------|-----|
| studio <b>one</b>   | UNDER OFFER |     |
| studio <b>three</b> | 3,897       | 362 |
| studiofour          | 2,896       | 269 |