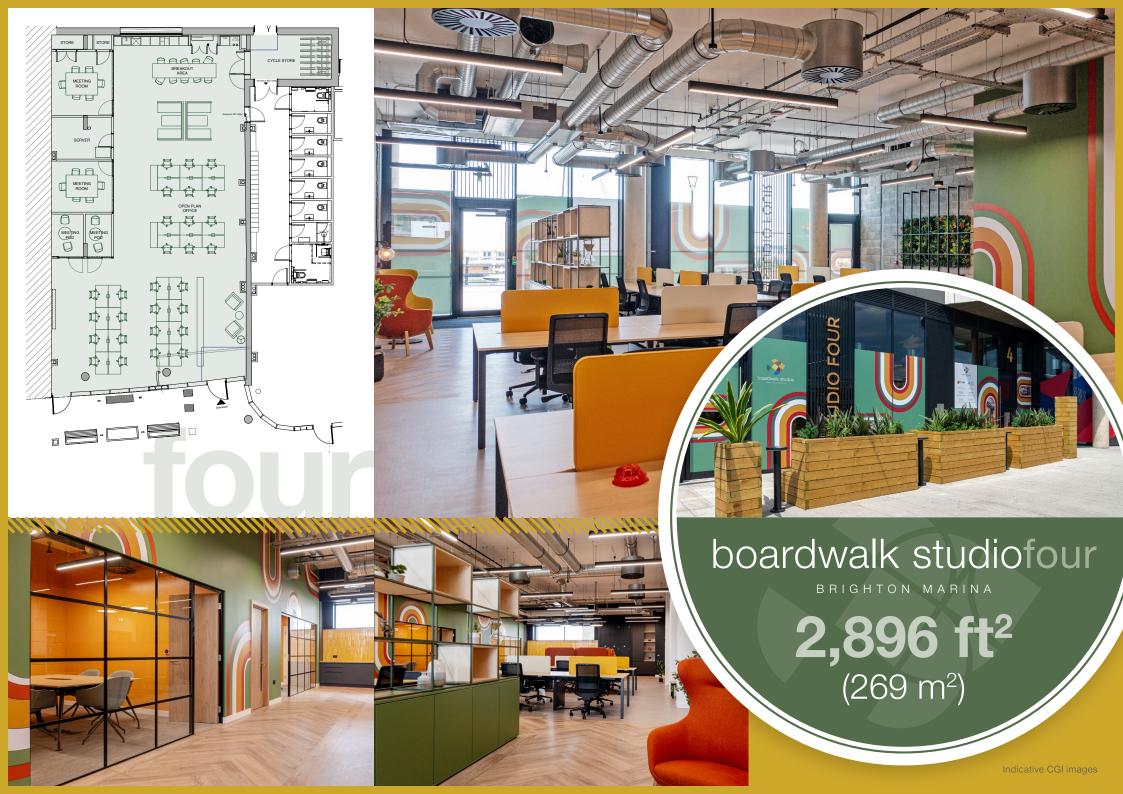

#### accommodation

Studios offers the following approximate Net Internal Areas (NIA):

| boardwalk           | ft²         | m²  |
|---------------------|-------------|-----|
| studio <b>one</b>   | UNDER OFFER |     |
| studio <b>three</b> | 3,897       | 362 |
| studiofour          | 2,896       | 269 |