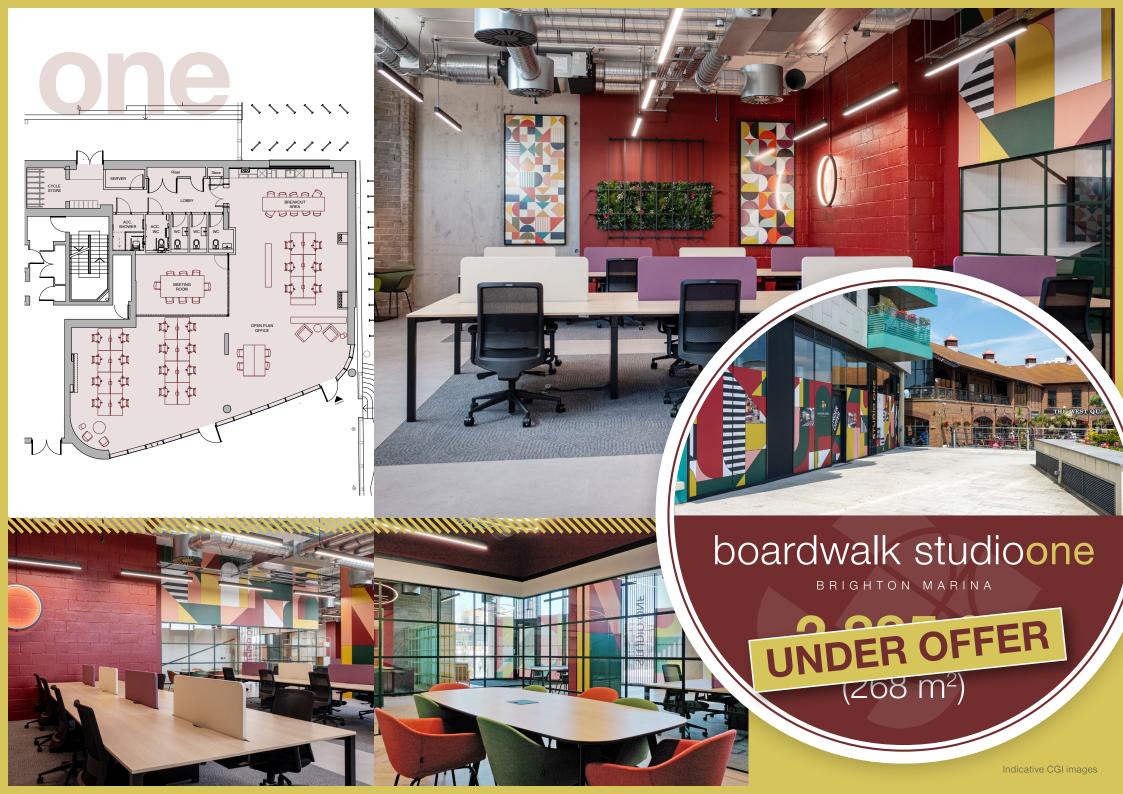

#### accommodation

Studios offers the following approximate Net Internal Areas (NIA):

| boardwalk           | ft²         | m²  |
|---------------------|-------------|-----|
| studio <b>one</b>   | UNDER OFFER |     |
| studio <b>three</b> | 3,897       | 362 |
| studiofour          | 2,896       | 269 |