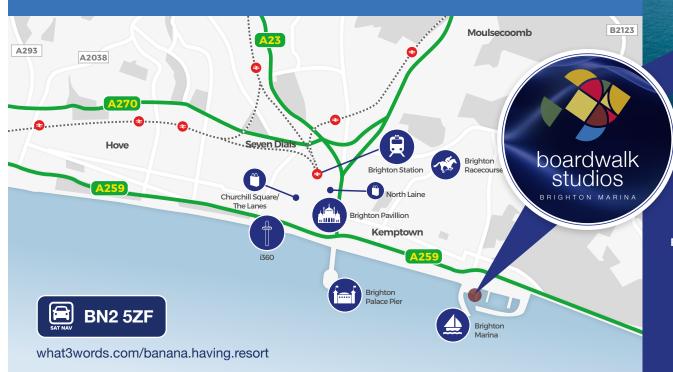

# boardwalk studios

BRIGHTON MARINA

3 NEW VIBRANT OFFICE SPACES TO LET AVAILABLE NOW

THE BOARDWALK | BRIGHTON MARINA | BN2 5ZF

a place to breathe

ACCESS TO CYCLE ROUTES

LOCAL COASTAL PATHS

5 MIN WALK TO BEACH

**Brighton Marina** is a vibrant mix of bars, restaurants and leisure operators situated 10 minutes drive from the centre of Brighton. The newly refurbished Boardwalk Studios falls on The Boardwalk, which was developed in 2016.

# car parking

Currently free within the multi-storey car park which is adjacent to the boardwalk studios; we are not aware of any plans to alter this arrangement as operated by Brighton Marina Estates.

Secure underground car parking can be made available within the boardwalk development building on a separate licence arrangement.