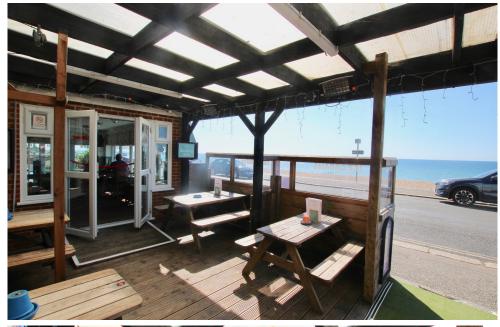

### **Accommodation**

A prominent and detached three storey detached brick built property under a pitched tiled/slate roof with dormer windows. Part exposed brick, part timber lap elevations with large windows. Enclosed patio area overlooking the sea and to the rear are storage area's /stores.

The subject property is located about one mile to the west of Bognor Regis town centre, with direct views to sea and occupies a prominent location on Marine Drive West.