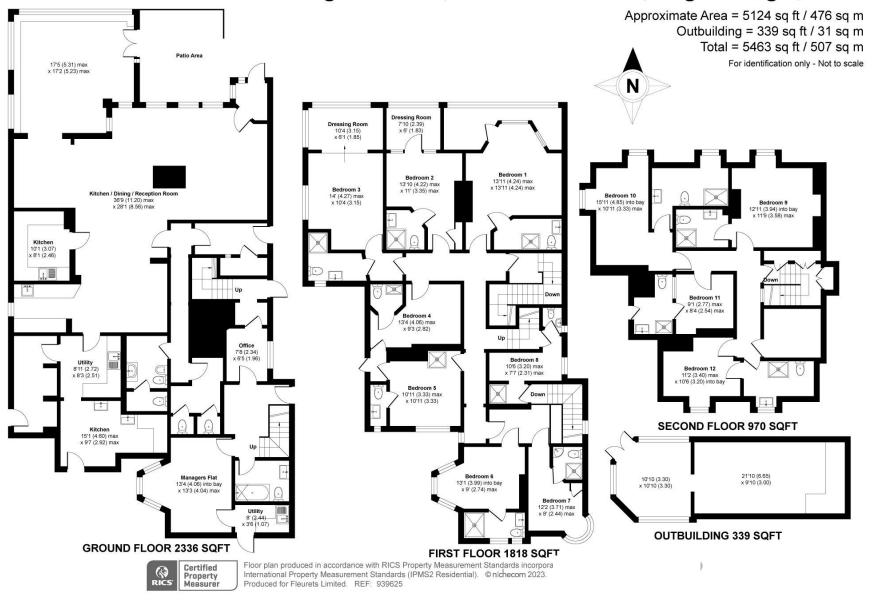

### **Accommodation**

A prominent and detached three storey detached brick built property under a pitched tiled/slate roof with dormer windows. Part exposed brick, part timber lap elevations with large windows. Enclosed patio area overlooking the sea and to the rear are storage area's /stores.

2 x sea view double's

1 x sea view twin

3 x standard Double's

3 x single's

Second floor has

2 x doubles' [with sea view's]

1 x single

total 12

Ground floor managers suite

Bedroom/sitting room

Bathroom

Small Kitchenette