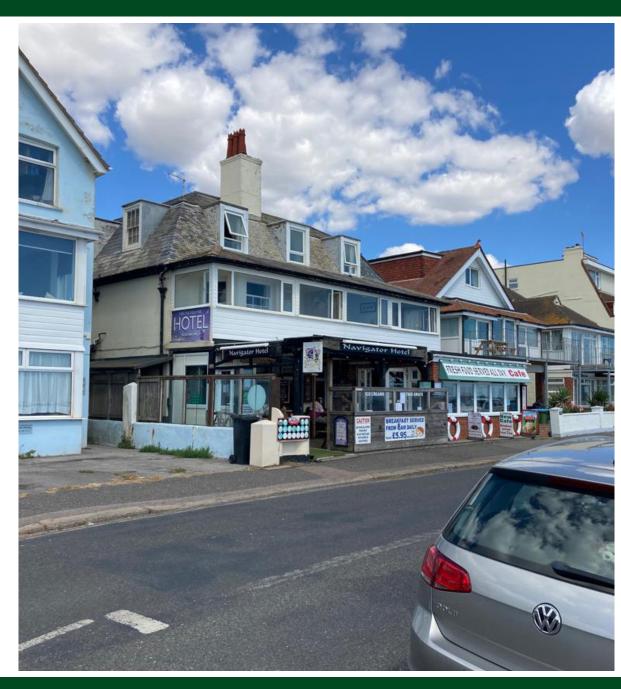

The subject property is located about one mile to the west of Bognor Regis town centre, with direct views to sea and occupies a prominent location on Marine Drive West.

### **Accommodation**

A prominent and detached three storey detached brick built property under a pitched tiled/slate roof with dormer windows. Part exposed brick, part timber lap elevations with large windows. Enclosed patio area overlooking the sea and to the rear are storage area's /stores.