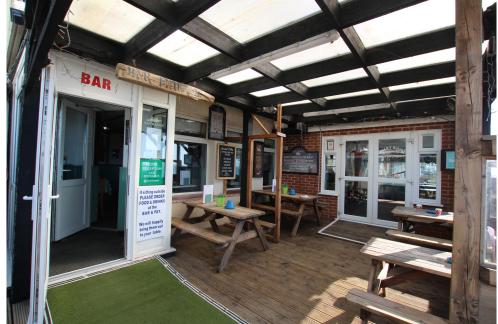

### **Accommodation**

A prominent and detached three storey detached brick built property under a pitched tiled/slate roof with dormer windows. Part exposed brick, part timber lap elevations with large windows. Enclosed patio area overlooking the sea and to the rear are storage area's /stores.