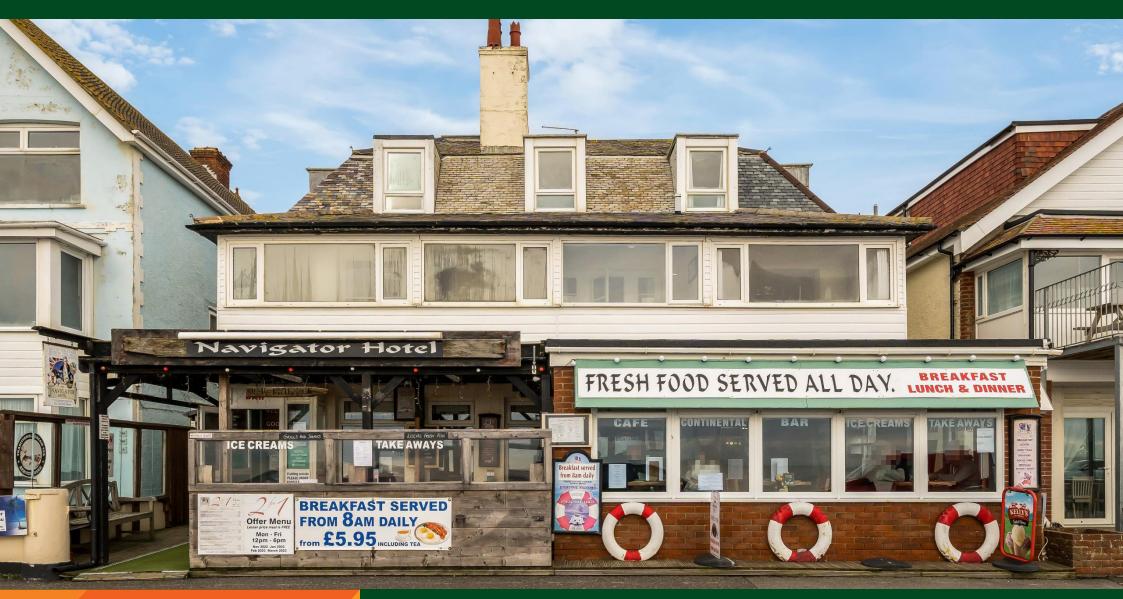

TO LET

Navigator Hotel Marine Drive West, Aldwick, Bognor Regis, West Sussex, PO21 2QA

- Busy seafront position with views overlooking the sea
- Large decked terrace with roofing
- Located in popular and busy seaside resort
- Near to Butlin's Bognor Regis Resort
- Profitable seafront hotel & restaurant
- Well established business
- 12 en-suite letting rooms
- 1 bedroom managers flat
- Premium £125,000 Rent £52,000 per annum
- Freehold also available

The subject property is located about one mile to the west of Bognor Regis town centre, with direct views to sea and occupies a prominent location on Marine Drive West.

### **Accommodation**

A prominent and detached three storey detached brick built property under a pitched tiled/slate roof with dormer windows. Part exposed brick, part timber lap elevations with large windows. Enclosed patio area overlooking the sea and to the rear are storage area's /stores.