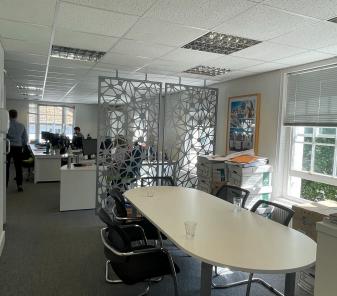

# **CENTRAL BRIGHTON OFFICE SUITE**

Second floor: 102.29 sq m (1,101 sq ft)

#### Accommodation

The available suite is arranged over the second floor of this prominent Grade II listed and mixed use building, and accessed via a self-contained entrance to the office parts off Pelham Square. The lower ground floor provides further amenity to include a kitchen, shower room/wc, communal meeting room which is not demised and is to the benefit of the tenants. A single passenger lift serves all floors of the offices.