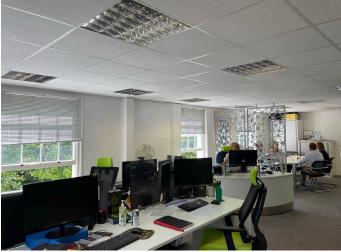

# **CENTRAL BRIGHTON OFFICE SUITE**

Second floor: 102.29 sq m (1,101 sq ft)

The property has the following approximate Net Internal Areas (NIA):

| Floor  | Sq Ft       | Sq M        |
|--------|-------------|-------------|
| Second | 1,101 sq ft | 102.29 sq m |