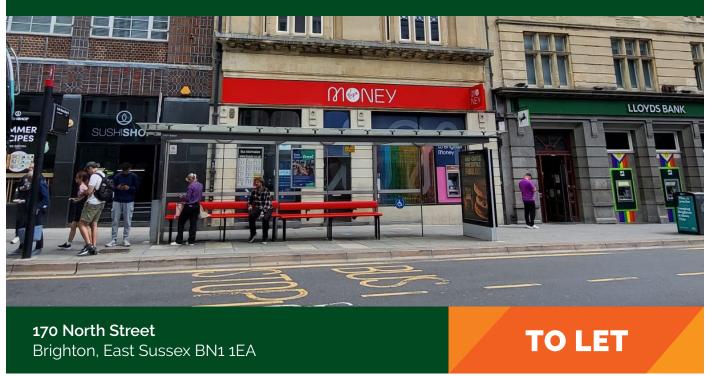

# GROUND AND LOWER GROUND RETAIL UNIT ON NORTH STREET

Ground floor size 1372 sq ft / 127 sq m

# Key Features:

- Sought after North Street retail position
- Close to retailers such as White Company,
   Blacks, Lululemon & Lloyds Bank
- Area of high footfall near to the famous
   Brighton Pavilion attraction & The Lanes
- Arranged over ground and lower ground floor
- Available by way of new lease in November 2023
- · Rent £60,000 per annum

#### Location

The property is situated in the heart of the city centre on the lower part of North Street. The Royal Pavilion, the Lanes and North Laine, seafront and Brighton station are all within easy walking distance.