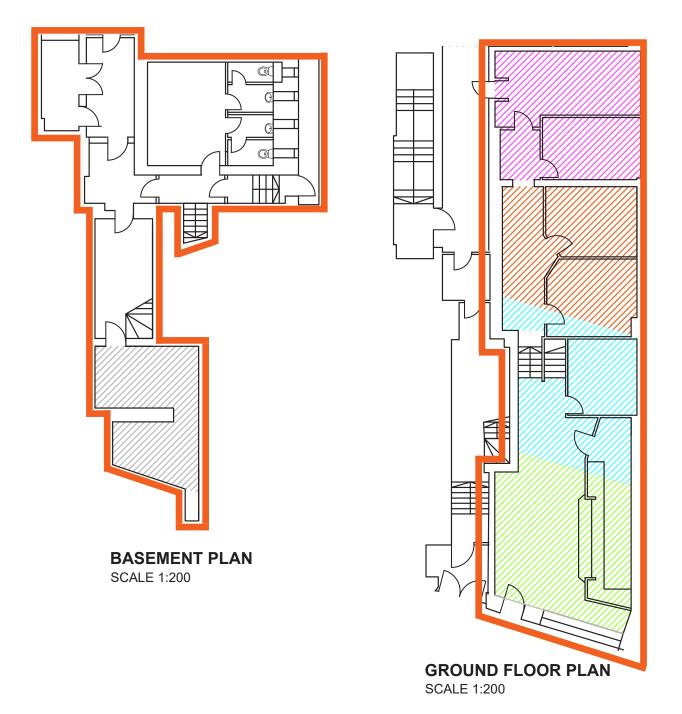

# **FLOOR PLAN**

The property has the following approximate:

| Floor        | Sq Ft       | Sq M     |
|--------------|-------------|----------|
| Ground       | 1,372 sq ft | 127 sq m |
| Lower ground | 442 sq ft   | 41 sq m  |
| Total        | 1,814 sq ft | 168 sq m |

#### Accommodation

The property is a period mid terraced building, with the available self-contained E Class space located on the ground floor and basement. There are a number of office occupiers also located within the building, who access their spaces via a separate