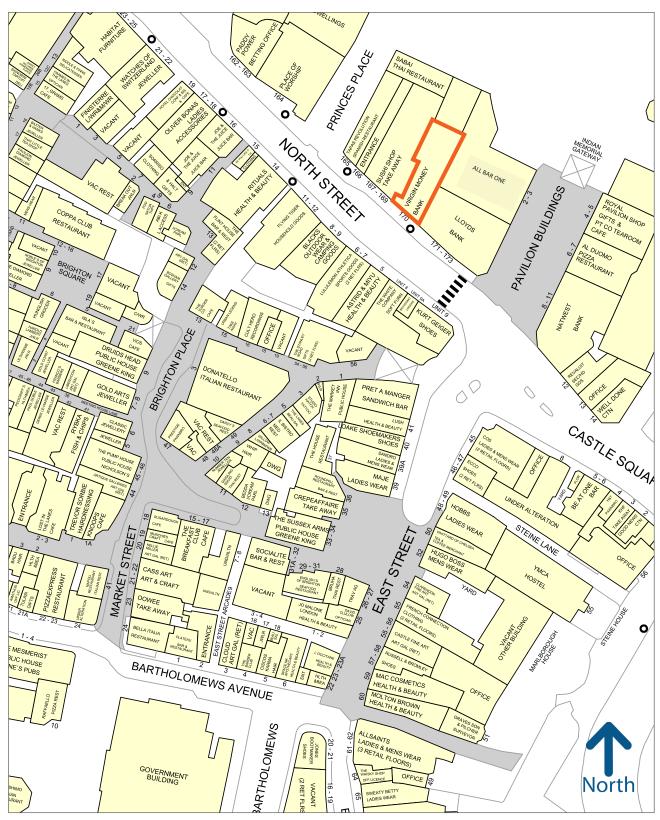

#### Location

The property is situated in the heart of the city centre on the lower part of North Street. The Royal Pavilion, the Lanes and North Laine, seafront and Brighton station are all within easy walking distance.

# **Brighton Central**

Experian Goad Plan Created: 07/08/2023 Created By: Flude Property Consultants

Copyright and confidentiality Experian, 2022. © Crown copyright and database rights 2022. OS 100019885

For more information on our products and services: www.experian.co.uk/goad | goad.sales@uk.experian.com | 0845 601 6011