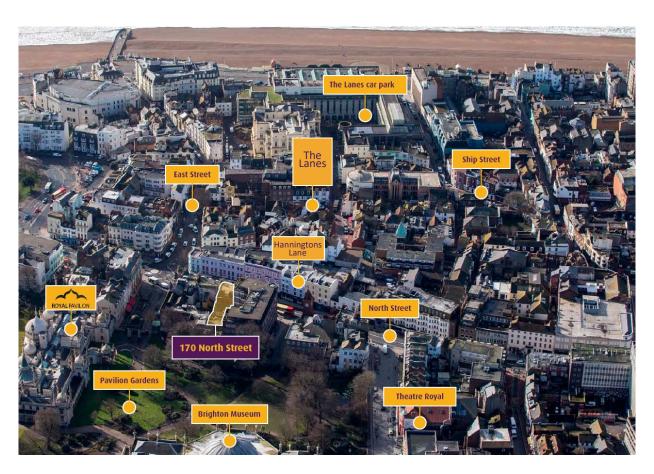

#### Location

The property is situated in the heart of the city centre on the lower part of North Street. The Royal Pavilion, the Lanes and North Laine, seafront and Brighton station are all within easy walking distance.