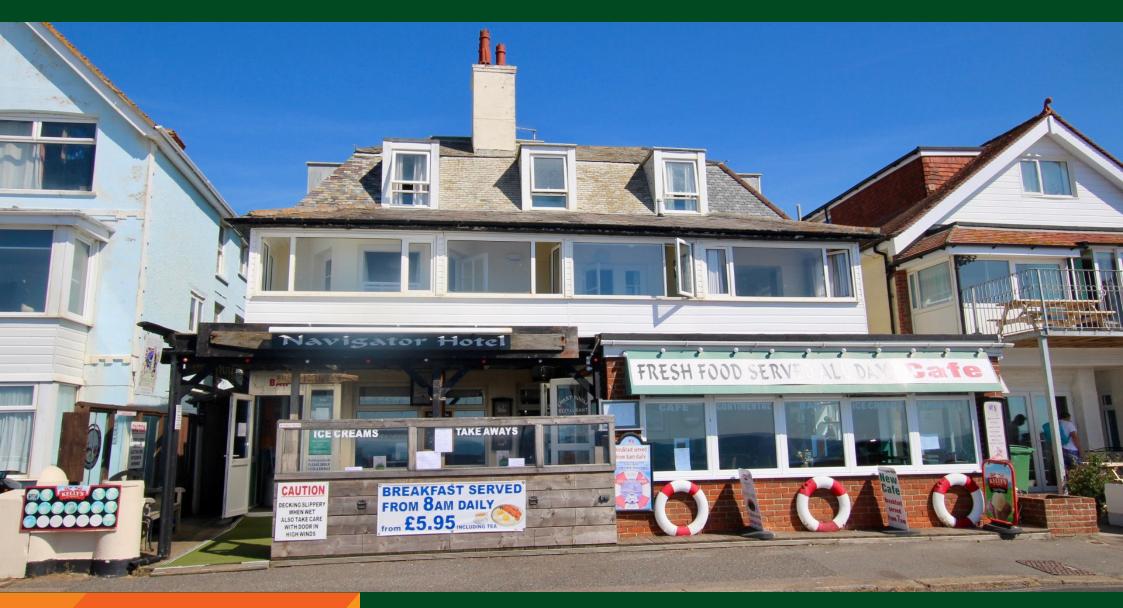

# FOR SALE

Navigator Hotel Marine Drive West, Aldwick, Bognor Regis, West Sussex, PO21 2QA

The subject property is located about one mile to the west of Bognor Regis town centre, with direct views to sea and occupies a prominent location on Marine Drive West.

#### Accommodation

The property comprises a substantial ground floor public house and restaurant, with large terrace to the front and side. Navigator Hotel occupies the south facing part of the building, and comprises a main bar/restaurant area and a second bar area. Gents and Ladies WCs.