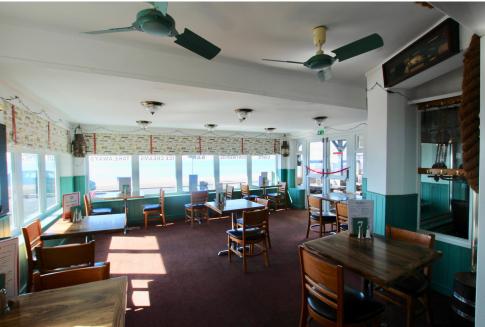

#### Accommodation

The property comprises a substantial ground floor public house and restaurant, with large terrace to the front and side. Navigator Hotel occupies the south facing part of the building, and comprises a main bar/restaurant area and a second bar area. Gents and Ladies WCs.