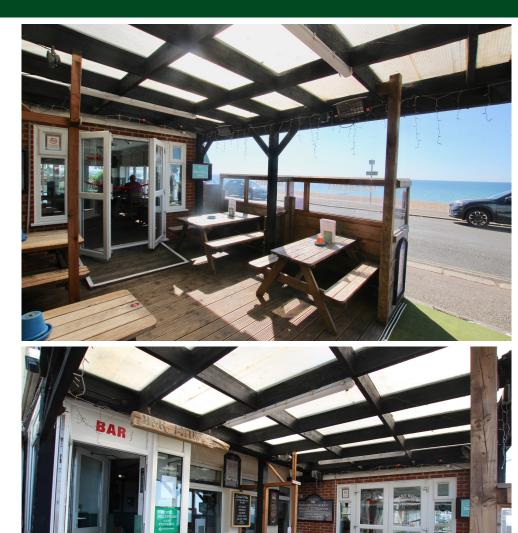

#### Key Features

- Busy seafront position with views overlooking the sea
- Large decked terrace with roofing
- Located in popular and busy seaside resort
- Near to Butlin's Bognor Regis Resort
- Profitable seafront hotel & restaurant
- Well established business
- 12 en-suite letting rooms
- 1 bedroom managers flat
- £865,000 Freehold

#### Accommodation

The property comprises a substantial ground floor public house and restaurant, with large terrace to the front and side. Navigator Hotel occupies the south facing part of the building, and comprises a main bar/restaurant area and a second bar area. Gents and Ladies WCs.