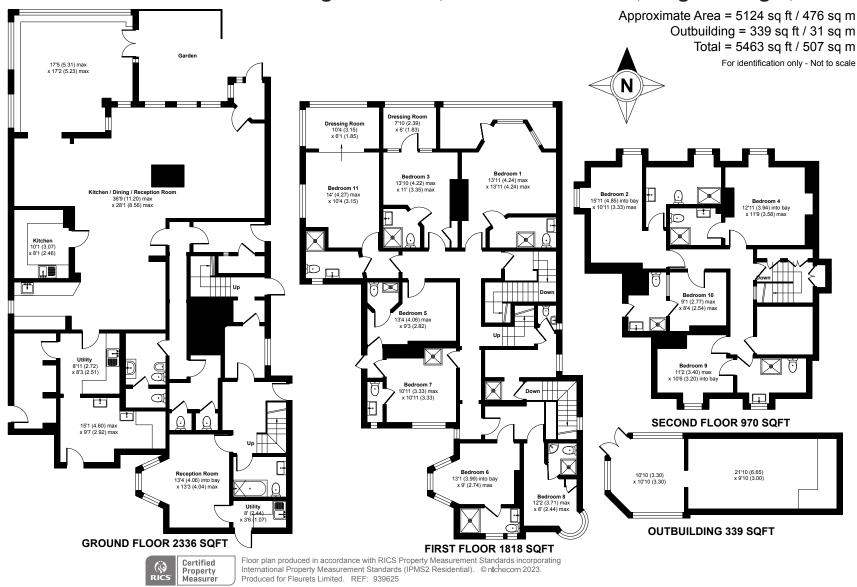

#### Accommodation

The property comprises a substantial ground floor public house and restaurant, with large terrace to the front and side. Navigator Hotel occupies the south facing part of the building, and comprises a main bar/restaurant area and a second bar area. Gents and Ladies WCs.

2 x sea view double's 1 x sea view twin 3 x standard Double's 3 x single's

Second floor has 2 x doubles' [with sea view's] 1 x single total 12 Ground floor managers suite Bedroom/sitting room Bathroom Small Kitchenette