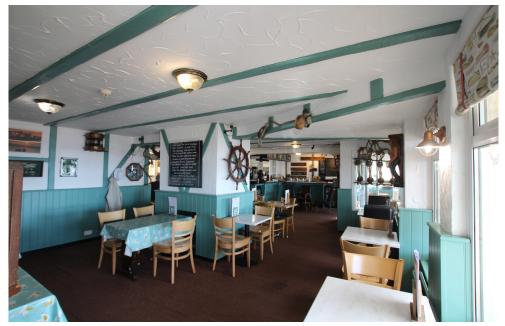

#### Accommodation

The property comprises a substantial ground floor public house and restaurant, with large terrace to the front and side. Navigator Hotel occupies the south facing part of the building, and comprises a main bar/restaurant area and a second bar area. Gents and Ladies WCs.