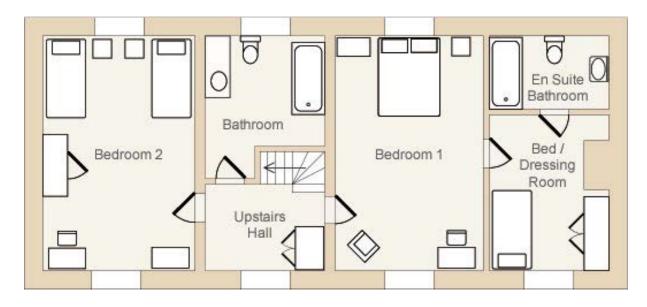

### First floor:

- 1 x twin room
- 1 x master bedroom
- 1 x bathroom
- 1 x single room with en suite

#### FLOOR PLAN For identification purposes only

**GROUND FLOOR PLAN** 

FIRST FLOOR PLAN