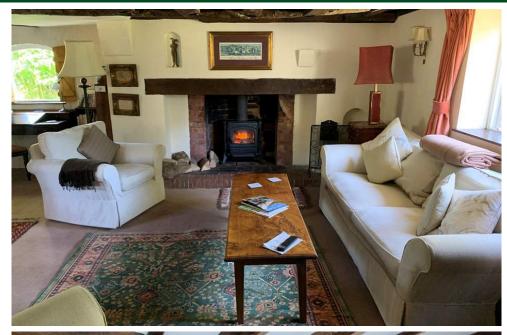

#### Ground floor:

Kitchen / dinning room
Sitting room with additional dinning room
WC & hallway