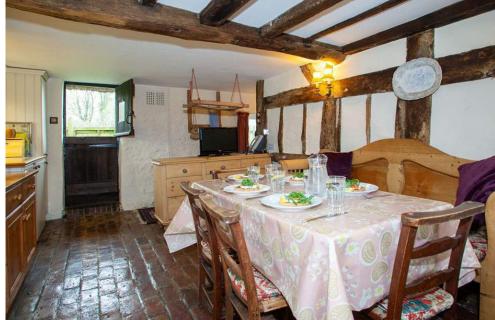

#### Ground floor:

Kitchen / dinning room
Sitting room with additional dinning room
WC & hallway