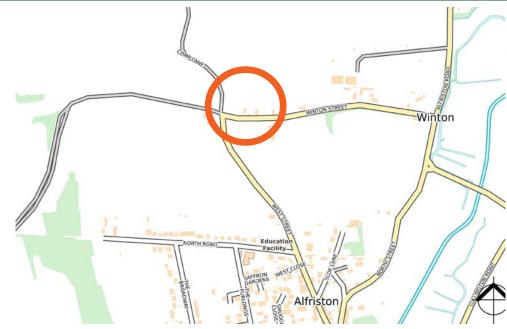

## **Location & Situation**

Danny Cottage is located in Winton Street on the north side of Alfriston village, within the South Downs National Park. The property is easily accessed via the A27 between Lewes and Eastbourne, with Seaford to the south.

Nearby attractions include Drusilla's Zoo, Clergy House, Birling Gap and Belle Tout Light House and nearby resorts of Eastbourne or Brighton.