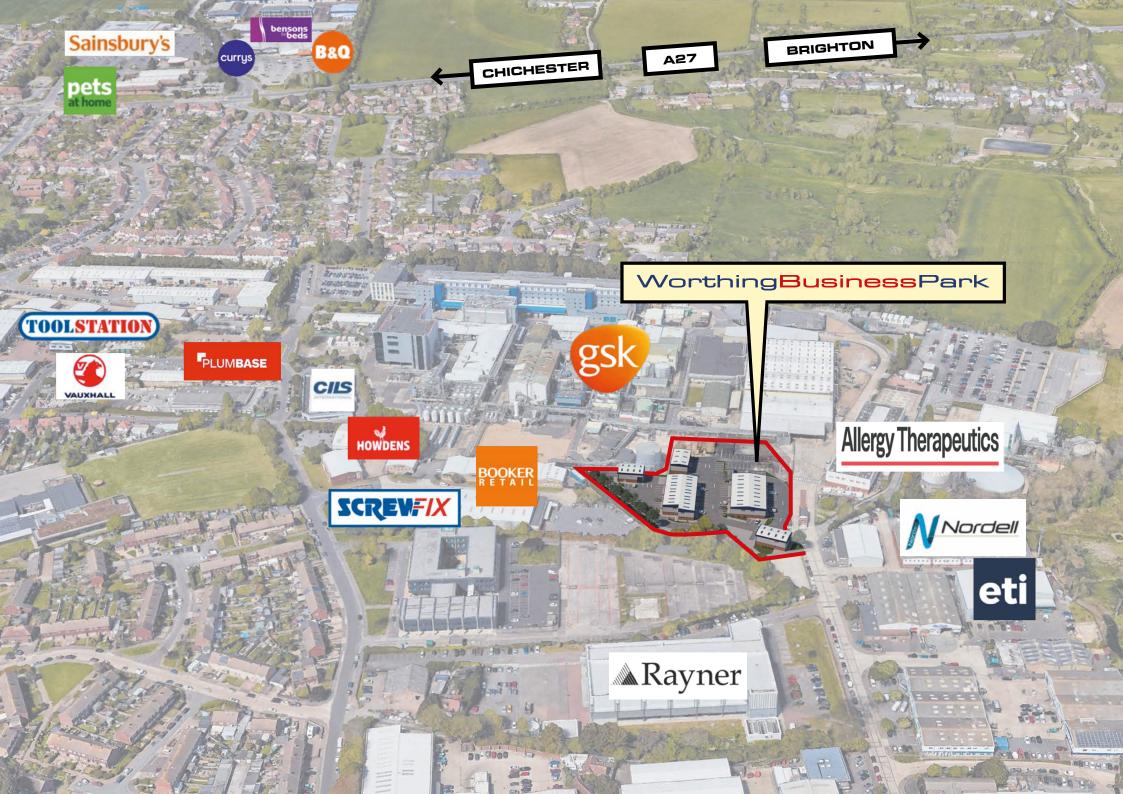

# LOCATION

Worthing Business Park comprises a new development of 22 units in a landscaped setting within an established commercial area in Worthing, West Sussex. The development is located within a thriving business area, within easy reach of Brighton, Chichester and Crawley, thanks to its proximity to the A27, and to the wider UK motorway network via the M27, A3M and M23.