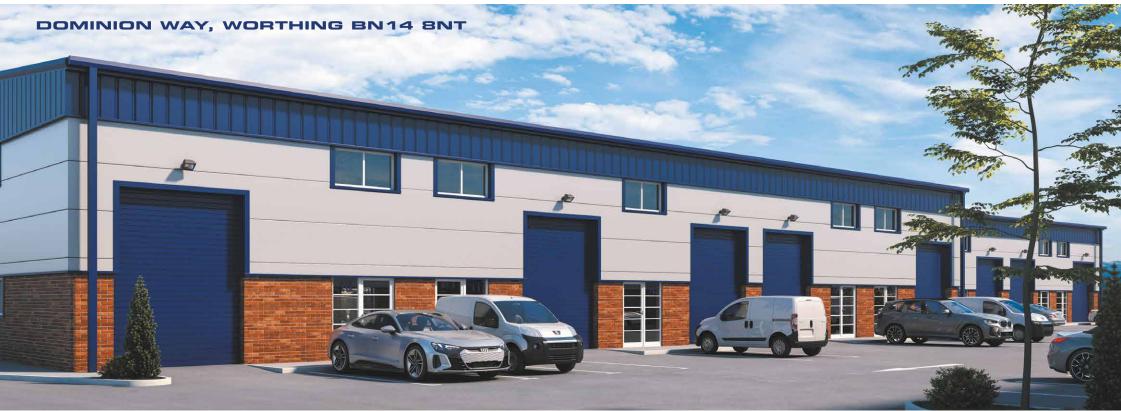

# WorthingBusinessPark

22 SELF-CONTAINED E(giii)/B2/B8 COMMERCIAL/INDUSTRIAL/WAREHOUSE UNITS WITHIN AN ESTABLISHED COMMERCIAL AREA

Units from 858 sq ft upwards with allocated parking

# LOCATION

Worthing Business Park comprises a new development of 22 units in a landscaped setting within an established commercial area in Worthing, West Sussex. The development is located within a thriving business area, within easy reach of Brighton, Chichester and Crawley, thanks to its proximity to the A27, and to the wider UK motorway network via the M27, A3M and M23.

## DESCRIPTION

The new units will provide a mix of light industrial, warehouse or offices built with steel portal frames, low-level brick facias and high-quality micro-rib cladding systems. Each unit will have a first floor capable of being used as offices (subject to necessary consents) and unit sizes run from 858 sq ft up to 2,408 sq ft, with an option to combine to form larger units as necessary.