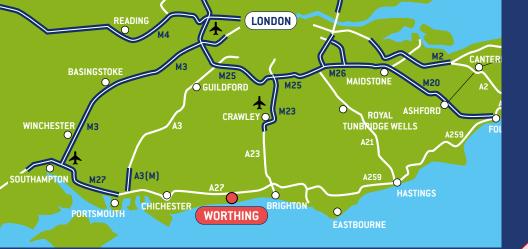

# LOCATION

Worthing Business Park comprises a new development of 22 units in a landscaped setting within an established commercial area in Worthing, West Sussex. The development is located within a thriving business area, within easy reach of Brighton, Chichester and Crawley, thanks to its proximity to the A27, and to the wider UK motorway network via the M27, A3M and M23.