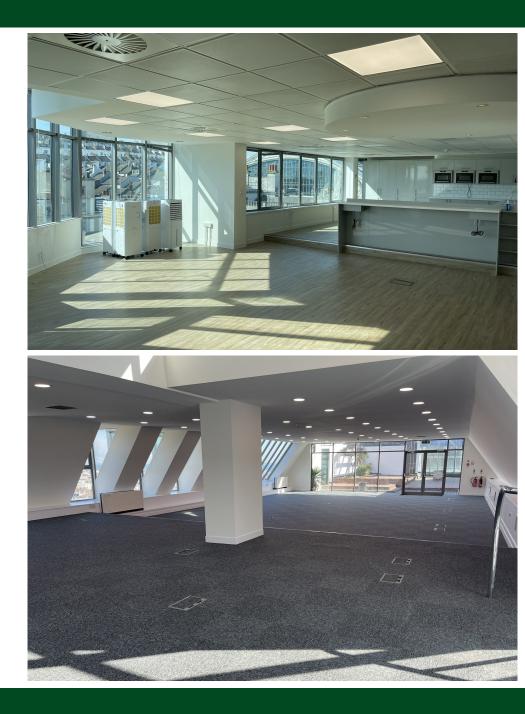

## **Description & Accommodation**

The floors are fitted to a modern office specification with amenities including:

- Air conditioning (HVAC system)
- Raised access floors
- Suspended ceilings
- Inset LED lighting (Floors 3&4)
- Fitted Kitchen & break out area (Floors 3&4)
- Roof top garden & courtyard (Floor 5)
- Electronic door entry system
- Shared reception area with on site building manager
- 2 x 12 person passenger lifts
- Car park
- Shower facilities
- Cycle storage area