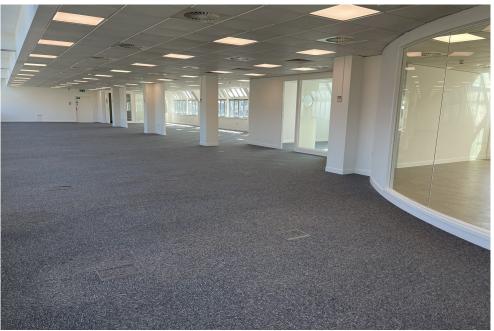

## **Description & Accommodation**

The floors are fitted to a modern office specification with amenities including:

- Air conditioning (HVAC system)
- Raised access floors
- Suspended ceilings
- Inset LED lighting (Floors 3&4)
- Fitted Kitchen & break out area (Floors 3&4)
- Roof top garden & courtyard (Floor 5)
- Electronic door entry system
- Shared reception area with on site building manager
- 2 x 12 person passenger lifts
- Car park
- Shower facilities
- Cycle storage area