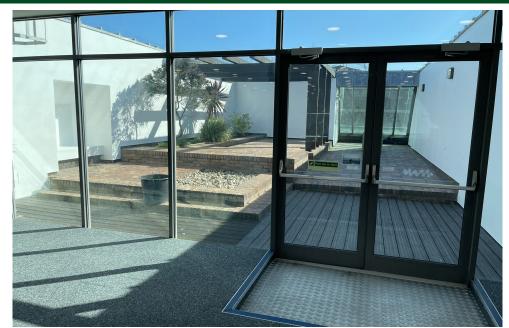

## **Description & Accommodation**

The floors are fitted to a modern office specification with amenities including:

- Air conditioning (HVAC system)
- Raised access floors
- Suspended ceilings
- Inset LED lighting (Floors 3&4)
- Fitted Kitchen & break out area (Floors 3&4)
- Roof top garden & courtyard (Floor 5)
- Electronic door entry system
- Shared reception area with on site building manager
- 2 x 12 person passenger lifts
- Car park
- Shower facilities
- Cycle storage area