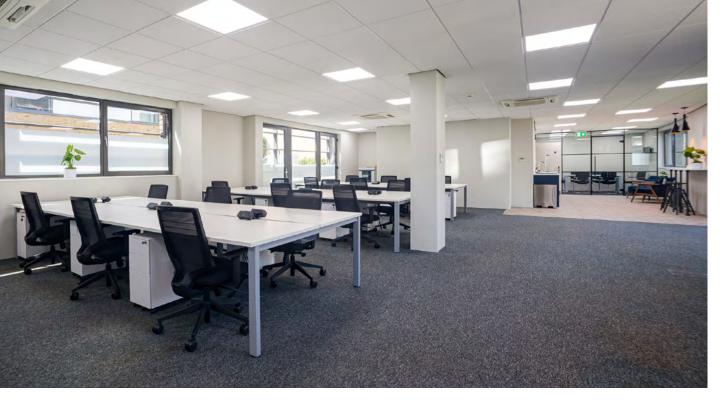

Stroudley Road, Brighton, BN1 4BH

Welcome to the ultimate office space solution for your business! Our Plug & Play service offers everything you need to get your team up and running hassle free. With floors of between 20-40 workstations, fully equipped kitchens, pre-installed internet, and a fully furnished reception area, you can rest assured that your team will be productive and comfortable from day one.

## **Plug & Play Specification**

- Fully Fitted work stations
- Access control with video intercom
- Fitted kitchens with Bosch appliances
- Symmetric 100 Mbps WIFI
- Fully managed router and Local Area Network (LAN)
- Air Conditioning
- Fully furnished including break out and meeting spaces
- Parking
- Electric car charging
- Great south facing aspect and outdoor balcony