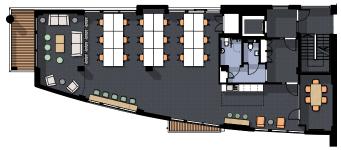

Stroudley Road, Brighton, BN1 4BH

Welcome to the ultimate office space solution for your business! Our Plug & Play service offers everything you need to get your team up and running hassle free. With floors of between 20-40 workstations, fully equipped kitchens, pre-installed internet, and a fully furnished reception area, you can rest assured that your team will be productive and comfortable from day one.

Each floor features a fully furnished break out area, a breakfast bar, and a large south facing balcony, providing ample space for your team to relax and recharge. The glass partitioned meeting room with HDMI connectivity and big screen is perfect for presentations and client meetings.

## **Plug & Play Specification**

- Fully Fitted work stations
- Access control with video intercom
- Fitted kitchens with Bosch appliances
- Symmetric 100 Mbps WIFI
- Fully managed router and Local Area Network (LAN)
- Air Conditioning
- Fully furnished including break out and meeting spaces
- Parking
- Electric car charging
- Great south facing aspect and outdoor balcony

Floor -2 | 1565 sqft

Floor -1 | 1568 sqft

Ground Floor | 1531 sqft

Floor 1 | 2873 sqft

Floor 2 | 2872 sqft

Floor 3 | 2118 sqft

For further information or to arrange a viewing please contact:

Ed Deslandes 01273 740396 e.deslandes@flude.com