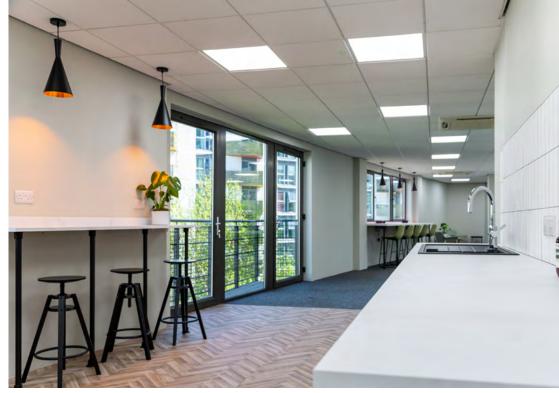

Each floor features a fully furnished break out area, a breakfast bar, and a large south facing balcony, providing ample space for your team to relax and recharge. The glass partitioned meeting room with HDMI connectivity and big screen is perfect for presentations and client meetings.