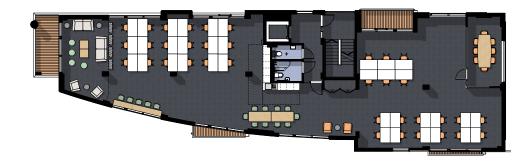

Stroudley Road, Brighton, BN1 4BH

Welcome to the ultimate office space solution for your business! Our Plug & Play service offers everything you need to get your team up and running hassle free. With floors of between 20-40 workstations, fully equipped kitchens, pre-installed internet, and a fully furnished reception area, you can rest assured that your team will be productive and comfortable from day one.

Each floor features a fully furnished break out area, a breakfast bar, and a large south facing balcony, providing ample space for your team to relax and recharge. The glass partitioned meeting room with HDMI connectivity and big screen is perfect for presentations and client meetings.

## **Plug & Play Specification**

- Fully Fitted work stations
- Access control with video intercom
- Fitted kitchens with Bosch appliances
- Symmetric 100 Mbps WIFI
- Fully managed router and Local Area Network (LAN)
- Air Conditioning
- Fully furnished including break out and meeting spaces
- Parking
- Electric car charging
- Great south facing aspect and outdoor balcony

Floor -2 | 1565 sqft

Floor -1 | 1568 sqft

Ground Floor | 1531 sqft

Floor 1 | 2873 sqft

Floor 2 | 2872 sqft

Floor 3 | 2118 sqft

For further information or to arrange a viewing please contact:

Ed Deslandes 01273 740396 e.deslandes@flude.com