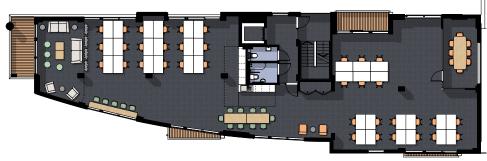

Stroudley Road, Brighton, BN1 4BH

Welcome to the ultimate office space solution for your business! Our Plug & Play service offers everything you need to get your team up and running hassle free. With floors of between 20-40 workstations, fully equipped kitchens, pre-installed internet, and a fully furnished reception area, you can rest assured that your team will be productive and comfortable from day one.

Each floor features a fully furnished break out area, a breakfast bar, and a large south facing balcony, providing ample space for your team to relax and recharge. The glass partitioned meeting room with HDMI connectivity and big screen is perfect for presentations and client meetings.

## **Plug & Play Specification**

- Fully Fitted work stations
- Access control with video intercom
- Fitted kitchens with Bosch appliances
- Symmetric 100 Mbps WIFI
- Fully managed router and Local Area Network (LAN)
- Air Conditioning
- Fully furnished including break out and meeting spaces
- Parking
- Electric car charging
- Great south facing aspect and outdoor balcony

Floor -2 | 1565 sqft

Floor -1 | 1568 sqft

Ground Floor | 1531 sqft

Floor 1 | 2873 sqft

Floor 2 | 2872 sqft

Floor 3 | 2118 sqft

For further information or to arrange a viewing please contact:

Ed Deslandes 01273 740396 e.deslandes@flude.com