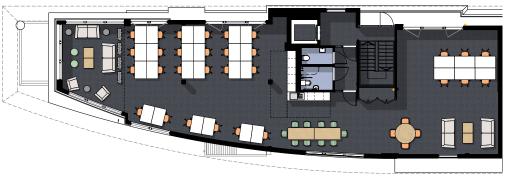

Stroudley Road, Brighton, BN1 4BH

Welcome to the ultimate office space solution for your business! Our Plug & Play service offers everything you need to get your team up and running hassle free. With floors of between 20-40 workstations, fully equipped kitchens, pre-installed internet, and a fully furnished reception area, you can rest assured that your team will be productive and comfortable from day one.

Each floor features a fully furnished break out area, a breakfast bar, and a large south facing balcony, providing ample space for your team to relax and recharge. The glass partitioned meeting room with HDMI connectivity and big screen is perfect for presentations and client meetings.

## **Plug & Play Specification**

- Fully Fitted work stations
- Access control with video intercom
- Fitted kitchens with Bosch appliances
- Symmetric 100 Mbps WIFI
- Fully managed router and Local Area Network (LAN)
- Air Conditioning
- Fully furnished including break out and meeting spaces
- Parking
- Electric car charging
- Great south facing aspect and outdoor balcony

Floor -2 | 1565 sqft

Floor -1 | 1568 sqft

Ground Floor | 1531 sqft

Floor 1 | 2873 sqft

Floor 2 | 2872 sqft

Floor 3 | 2118 sqft

For further information or to arrange a viewing please contact:

Ed Deslandes 01273 740396 e.deslandes@flude.com