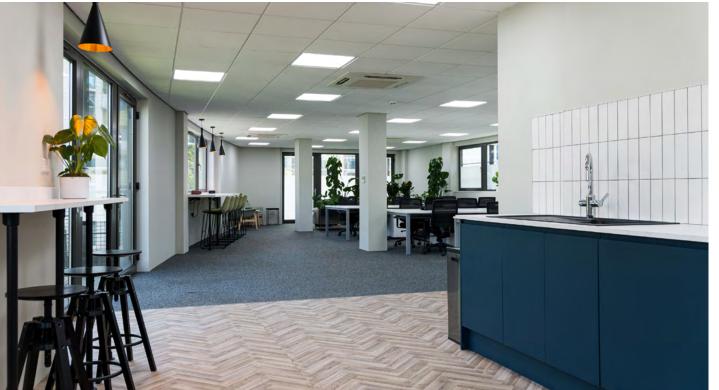

Each floor features a fully furnished break out area, a breakfast bar, and a large south facing balcony, providing ample space for your team to relax and recharge. The glass partitioned meeting room with HDMI connectivity and big screen is perfect for presentations and client meetings.

## **Plug & Play Specification**

- Fully Fitted work stations
- Access control with video intercom
- Fitted kitchens with Bosch appliances
- Symmetric 100 Mbps WIFI
- Fully managed router and Local Area Network (LAN)
- Air Conditioning
- Fully furnished including break out and meeting spaces
- Parking
- Electric car charging
- Great south facing aspect and outdoor balcony