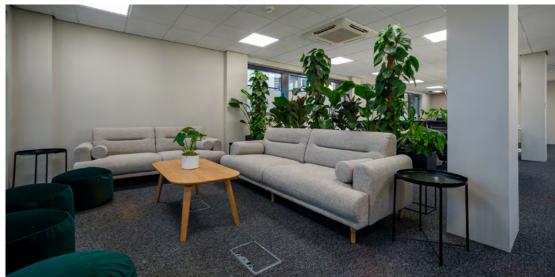

Each floor features a fully furnished break out area, a breakfast bar, and a large south facing balcony, providing ample space for your team to relax and recharge. The glass partitioned meeting room with HDMI connectivity and big screen is perfect for presentations and client meetings.

## **Plug & Play Specification**

- Fully Fitted work stations
- Access control with video intercom
- Fitted kitchens with Bosch appliances
- Symmetric 100 Mbps WIFI
- Fully managed router and Local Area Network (LAN)
- Air Conditioning
- Fully furnished including break out and meeting spaces
- Parking
- Electric car charging
- Great south facing aspect and outdoor balcony