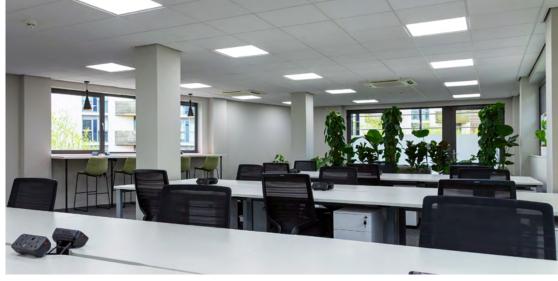

Stroudley Road, Brighton, BN1 4BH

Welcome to the ultimate office space solution for your business! Our Plug & Play service offers everything you need to get your team up and running hassle free. With floors of between 20-40 workstations, fully equipped kitchens, pre-installed internet, and a fully furnished reception area, you can rest assured that your team will be productive and comfortable from day one.

Each floor features a fully furnished break out area, a breakfast bar, and a large south facing balcony, providing ample space for your team to relax and recharge. The glass partitioned meeting room with HDMI connectivity and big screen is perfect for presentations and client meetings.

## **Plug & Play Specification**

- Fully Fitted work stations
- Access control with video intercom
- Fitted kitchens with Bosch appliances
- Symmetric 100 Mbps WIFI
- Fully managed router and Local Area Network (LAN)
- Air Conditioning
- Fully furnished including break out and meeting spaces
- Parking
- Electric car charging
- Great south facing aspect and outdoor balcony