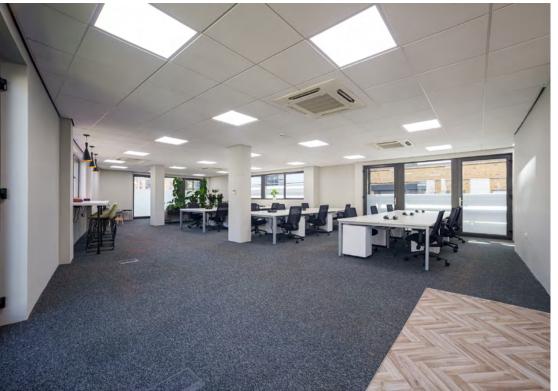

Stroudley Road, Brighton, BN1 4BH

Welcome to the ultimate office space solution for your business! Our Plug & Play service offers everything you need to get your team up and running hassle free. With floors of between 20-40 workstations, fully equipped kitchens, pre-installed internet, and a fully furnished reception area, you can rest assured that your team will be productive and comfortable from day one.

Each floor features a fully furnished break out area, a breakfast bar, and a large south facing balcony, providing ample space for your team to relax and recharge. The glass partitioned meeting room with HDMI connectivity and big screen is perfect for presentations and client meetings.