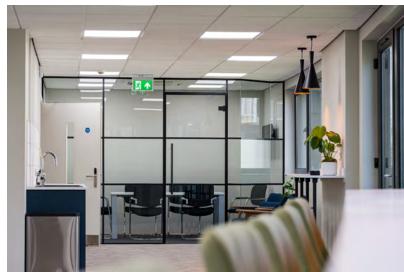

Each floor features a fully furnished break out area, a breakfast bar, and a large south facing balcony, providing ample space for your team to relax and recharge. The glass partitioned meeting room with HDMI connectivity and big screen is perfect for presentations and client meetings.