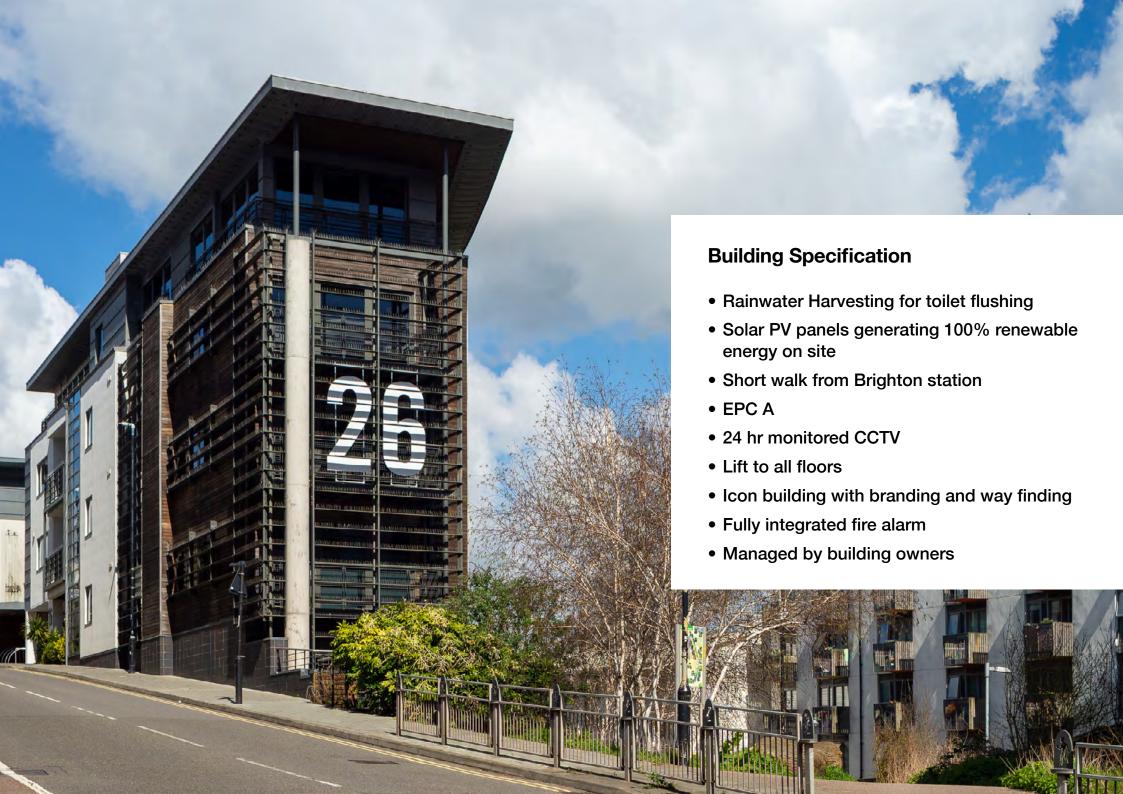

But that's not all - our building has electric car charging, a rainwater harvesting system for toilet flushing, and solar PV panels providing 100% renewable energy. All this just a short walk from Brighton Station, so you and your team can enjoy a convenient and easy commute.