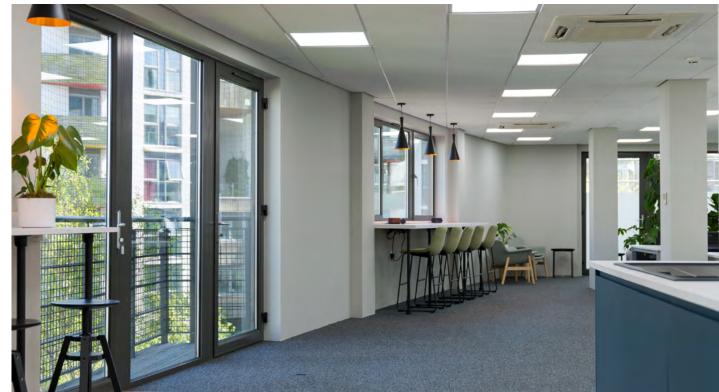

Each floor features a fully furnished break out area, a breakfast bar, and a large south facing balcony, providing ample space for your team to relax and recharge. The glass partitioned meeting room with HDMI connectivity and big screen is perfect for presentations and client meetings.

## **Plug & Play Specification**

- Fully Fitted work stations
- Access control with video intercom
- Fitted kitchens with Bosch appliances
- Symmetric 100 Mbps WIFI
- Fully managed router and Local Area Network (LAN)
- Air Conditioning
- Fully furnished including break out and meeting spaces
- Parking
- Electric car charging
- Great south facing aspect and outdoor balcony