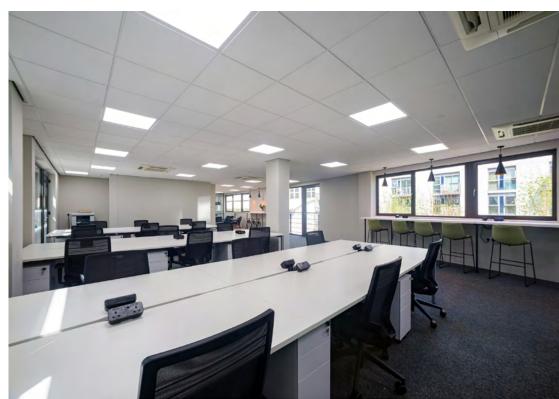

Stroudley Road, Brighton, BN1 4BH

Welcome to the ultimate office space solution for your business! Our Plug & Play service offers everything you need to get your team up and running hassle free. With floors of between 20-40 workstations, fully equipped kitchens, pre-installed internet, and a fully furnished reception area, you can rest assured that your team will be productive and comfortable from day one.

## **Plug & Play Specification**

- Fully Fitted work stations
- Access control with video intercom
- Fitted kitchens with Bosch appliances
- Symmetric 100 Mbps WIFI
- Fully managed router and Local Area Network (LAN)
- Air Conditioning
- Fully furnished including break out and meeting spaces
- Parking
- Electric car charging
- Great south facing aspect and outdoor balcony