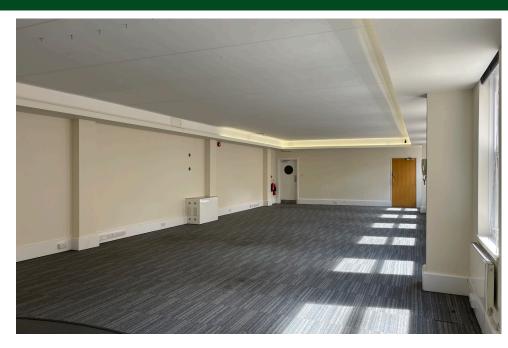

The property has been fitted to a high standard throughout and includes:

- Carpet tile flooring
- Recessed LED lighting
- Fitted kitchen and break out area
- Glass fronted meeting room with hardwood flooring
- Electronic door entry system
- Separate male & female WCs
- Central heating