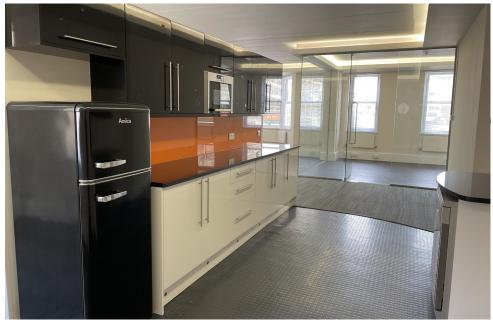

The property has been fitted to a high standard throughout and includes:

- Carpet tile flooring
- Recessed LED lighting
- Fitted kitchen and break out area
- Glass fronted meeting room with hardwood flooring
- Electronic door entry system
- Separate male & female WCs
- Central heating