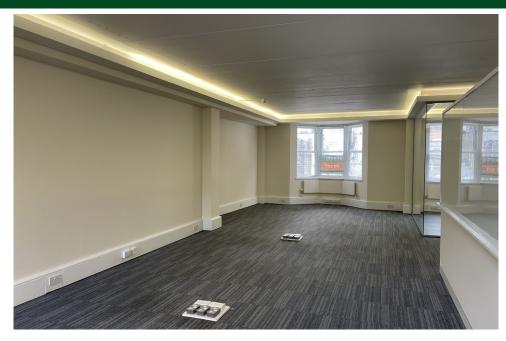

The property has been fitted to a high standard throughout and includes:

- Carpet tile flooring
- Recessed LED lighting
- Fitted kitchen and break out area
- Glass fronted meeting room with hardwood flooring
- Electronic door entry system
- Separate male & female WCs
- Central heating