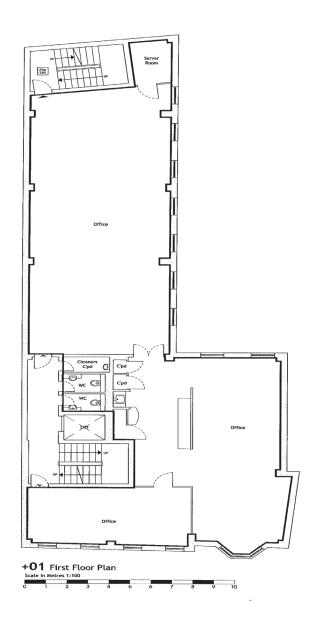

The available accommodation has the following approximate Net Internal Area IPMS3:

|             | Sq Ft | Sq M |
|-------------|-------|------|
| First Floor | 2,506 | 233  |