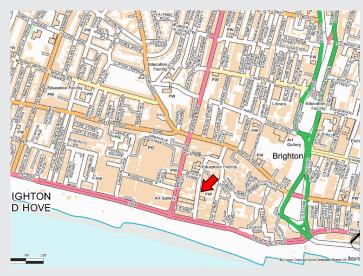

#### Location & Situation

The property is located within the historic Lanes area of central Brighton.

Middle Street lies parallel between West Street and Ship Street, and connects with the A259 Kings Road on the seafront. Brighton Station is located within a 15 minute walk, whilst Churchill Square Shopping Centre is within easy walking distance.