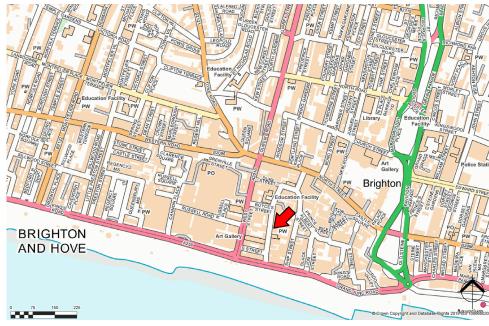

#### Location & Situation

The property is located within the historic Lanes area of central Brighton.

Middle Street lies parallel between West Street and Ship Street, and connects with the A259 Kings Road on the seafront. Brighton Station is located within a 15 minute walk, whilst Churchill Square Shopping Centre is within easy walking distance.