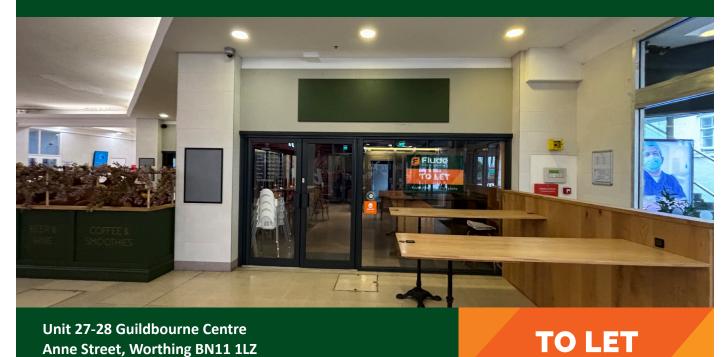

# **Key Features:**

- Prime town centre location
- Gateway position within Guildbourne Centre
- · Covered mall seating area
- Immediately available
- Rent £25,000 per annum
- Opposite B&M Stores

### Accommodation

The unit is formed of units 27 and 28 and is located at the main South Place entrance point to the Guildbourne Shopping Centre, opposite B&M Stores.

The property has an approximate Net Internal Area as follows: