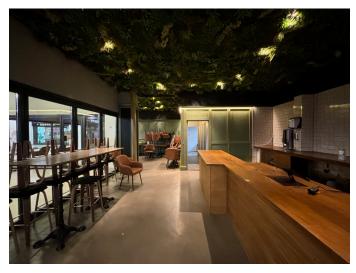

# EXCITING COFFEE SHOP OPPORTUNITY AT ENTRANCE OF THE SHOPPING CENTRE

Size 144.64 sq m (1,557 sq ft)

### Accommodation

The unit is formed of units 27 and 28 and is located at the main South Place entrance point to the Guildbourne Shopping Centre, opposite B&M Stores.

The property has an approximate Net Internal Area as follows: