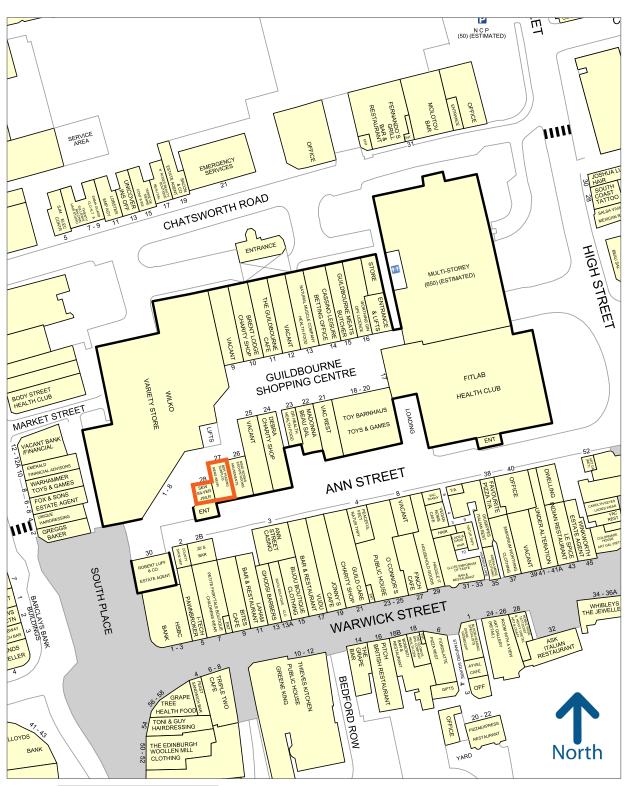

### Location

The property is located within the Guildbourne Centre. The premises are close to the pedestrianised area of Montague Street forming part of the main shopping precinct in Worthing. There are a number of national multiple retailers to include B&M Stores, Marks & Spencer, Argos, Poundland, Superdrug, Boots, Sports Direct and H&M. Buckingham Road NCP car park is located a short distance from the property with spaces for 200 cars.

### Accommodation

The unit is formed of units 27 and 28 and is located at the main South Place entrance point to the Guildbourne Shopping Centre, opposite B&M Stores.

The property has an approximate Net Internal Area as follows: