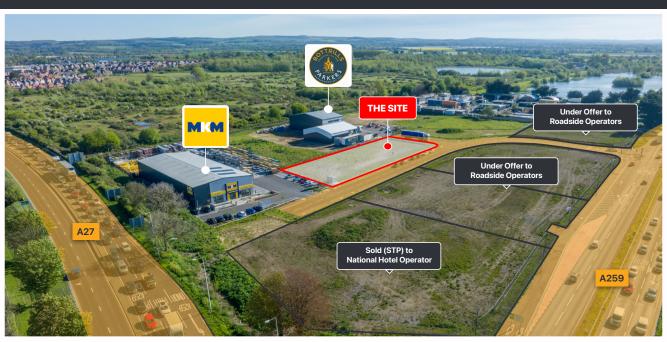

# FOR SALE/TO LET

A27 Roadside Site on 0.72 acres

Up to 1,920 m<sup>2</sup> (20,666 ft<sup>2</sup>) E Class development

CATHEDRAL BUSINESS PARK, CHICHESTER, WEST SUSSEX, PO20 1EN

# CATHEDRAL BUSINESS PARK

Cathedral Business Park is situated about 1.5km southeast of Chichester City Centre. It enjoys a prime location at the intersection of two of the busiest roads, namely the A259 and A27.

# **RESERVED MATTERS APPROVED**

Two schemes

24 hour unrestricted access, 365 days of the year

Fully serviced plots with access, power and utilities in place

Strategically located adjacent to the A27 carriageway