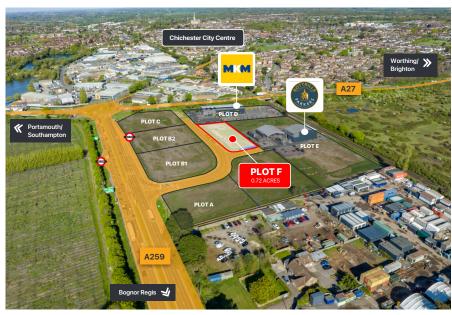

# FOR SALE/TO LET

A27 Roadside Site on 0.72 acres

Up to 1,920 m<sup>2</sup> (20,666 ft<sup>2</sup>) E Class development

CATHEDRAL BUSINESS PARK, CHICHESTER, WEST SUSSEX, PO20 1EN

# CATHEDRAL BUSINESS PARK

Cathedral Business Park is situated about 1.5km southeast of Chichester City Centre. It enjoys a prime location at the intersection of two of the busiest roads, namely the A259 and A27.

Reserved Matters approved for two schemes: Single unit scheme (Planning reference: 24/00769/REM). Multi-unit scheme (Planning reference: 24/00770/REM)

A development by:

INVITING PRE-LET (DESIGN & BUILD TO SUIT)
AND FREEHOLD ACQUSITION ENQUIRIES