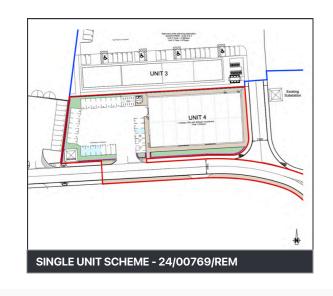

# **RESERVED MATTERS APPROVED**

Two schemes

24 hour unrestricted access, 365 days of the year

Fully serviced plots with access, power and utilities in place

Strategically located adjacent to the A27 carriageway

Reserved Matters approved for two schemes: Single unit scheme (Planning reference: 24/00769/REM). Multi-unit scheme (Planning reference: 24/00770/REM)

A development by:

INVITING PRE-LET (DESIGN & BUILD TO SUIT)
AND FREEHOLD ACQUSITION ENQUIRIES