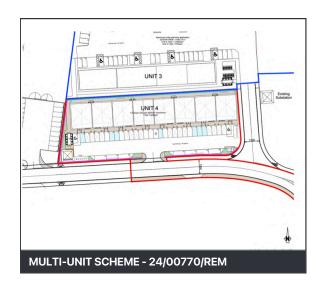

# **RESERVED MATTERS APPROVED**

Two schemes

24 hour unrestricted access, 365 days of the year

Fully serviced plots with access, power and utilities in place

Strategically located adjacent to the A27 carriageway

Reserved Matters approved for two schemes: Single unit scheme (Planning reference: 24/00769/REM). Multi-unit scheme (Planning reference: 24/00770/REM)

A development by:

INVITING PRE-LET (DESIGN & BUILD TO SUIT)
AND FREEHOLD ACQUSITION ENQUIRIES