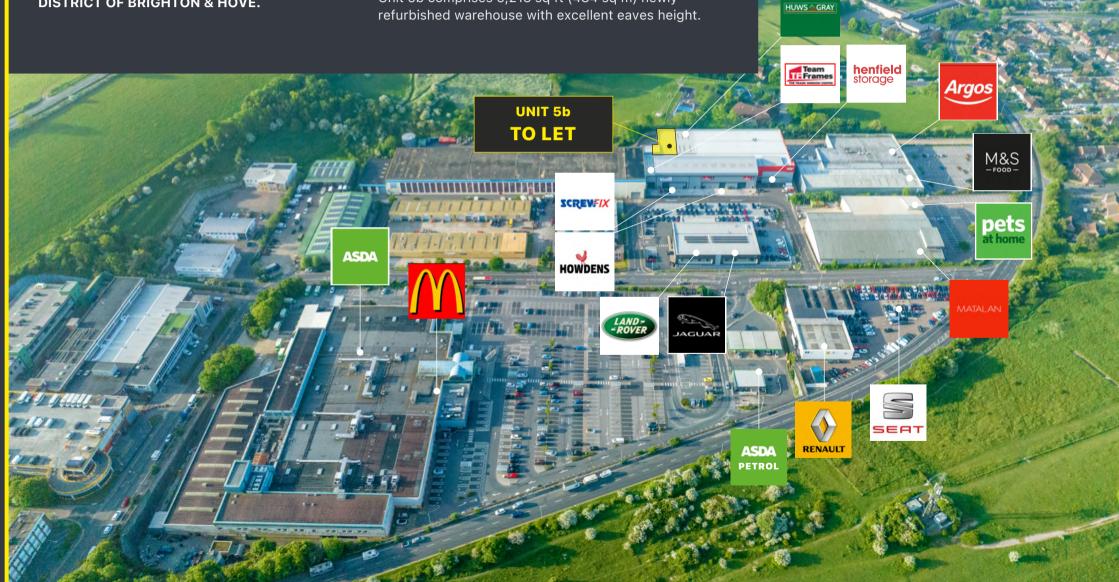

Brighton Trade Park is located within the established and busy Hollingbury Industrial Estate adjacent to a range national retailers and car dealerships including Asda, McDonalds, M&S, Matalan, and the brand new Harwoods Jaquar Land Rover dealership.