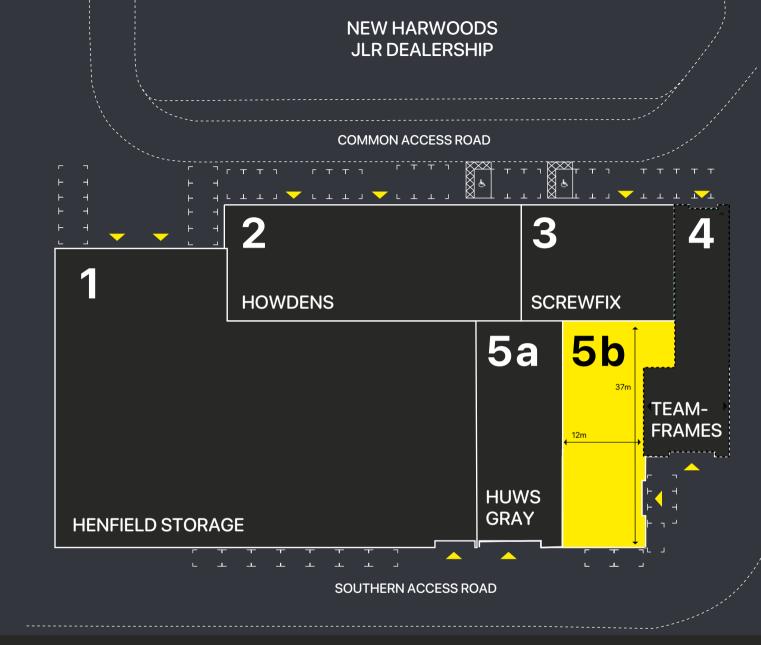

Unit 5b comprises 5,213 sq ft (484 sq m) newly

# **UNIT 5B ACCOMMODATION:**

| FLOOR  | SQ FT | SQ M |
|--------|-------|------|
| Ground | 5,213 | 484  |
| TOTAL  | 5,213 | 484  |

FULLY REFURBISHED WITH NEW ROOF

HIGH BAY LED LIGHTING AND INTRUDER ALARM