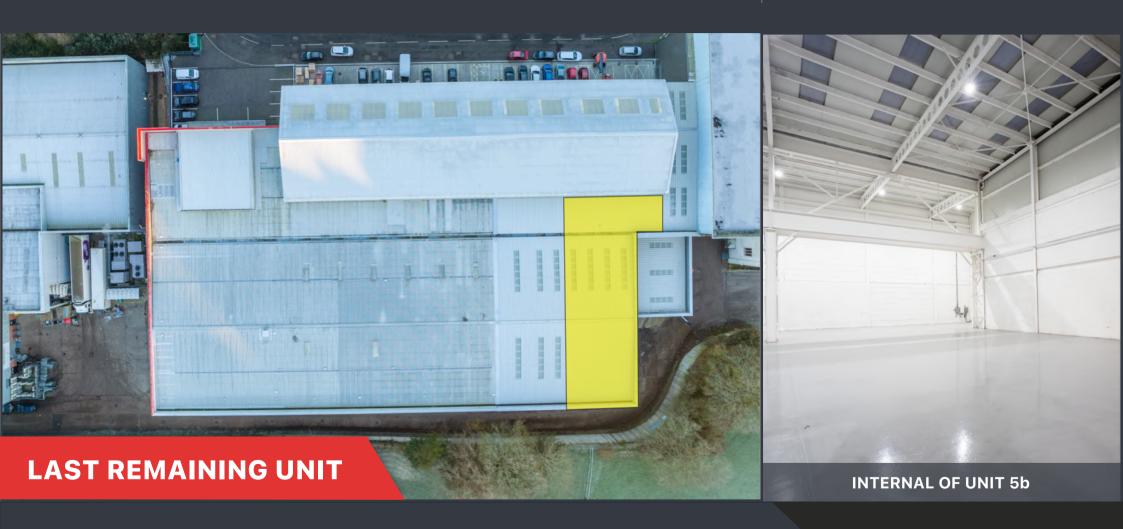

CROWHURST RD BRIGHTON EAST SUSSEX, BN1 8AQ

High quality warehouse / production unit to Let 5,213 sq ft (484 sq m)

READY FOR OCCUPATION

Unit 5b comprises 5,213 sq ft (484 sq m) newly

# **UNIT 5B ACCOMMODATION:**

| FLOOR  | SQ FT | SQ M |
|--------|-------|------|
| Ground | 5,213 | 484  |
| TOTAL  | 5,213 | 484  |

FULLY REFURBISHED WITH NEW ROOF

HIGH BAY LED LIGHTING AND INTRUDER ALARM