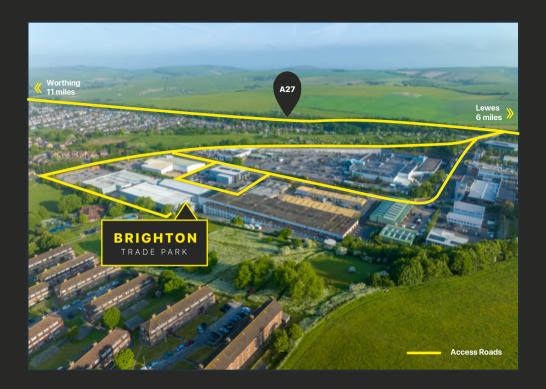

# **BRIGHTON**

TRADE PARK

**BRIGHTON TRADE PARK IS SUPERBLY** LOCATED FOR RETAIL / TRADE / **WAREHOUSE BUSINESSES ADJACENT TO** THE A27 WITHIN THE HOLLINGBURY **DISTRICT OF BRIGHTON & HOVE.** 

Situated just off the A27 with excellent road connectivity to the wider national motorway network.

Brighton Trade Park is located within the established and busy Hollingbury Industrial Estate adjacent to a range national retailers and car dealerships including Asda, McDonalds, M&S, Matalan, and the brand new Harwoods Jaquar Land Rover dealership.