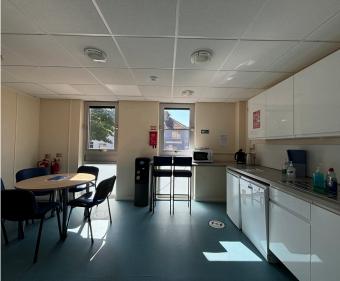

## Accommodation

Ascot Suite is a ground floor DDA compliant, access controlled, self contained, fully air conditioned suite.

Currently configured with its own reception and waiting area, modern kitchen, 9 consulting rooms and WC. The layout can be changed if required.