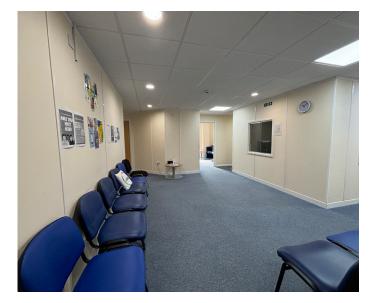

## Accommodation

Ascot Suite is a ground floor DDA compliant, access controlled, self contained, fully air conditioned suite.

Currently configured with its own reception and waiting area, modern kitchen, 9 consulting rooms and WC. The layout can be changed if required.