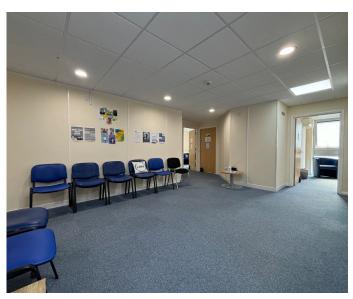

## Accommodation

Ascot Suite is a ground floor DDA compliant, access controlled, self contained, fully air conditioned suite.

Currently configured with its own reception and waiting area, modern kitchen, 9 consulting rooms and WC. The layout can be changed if required.