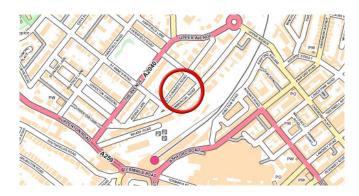

## Location

Greencoat House is situated on the southern side of St Leonards's Road close to the junction with St Anne's Road. The property is situated in an established business location close to Eastbourne train station and the town centre.

There are also numerous bus services nearby and excellent amenities within walking distance.