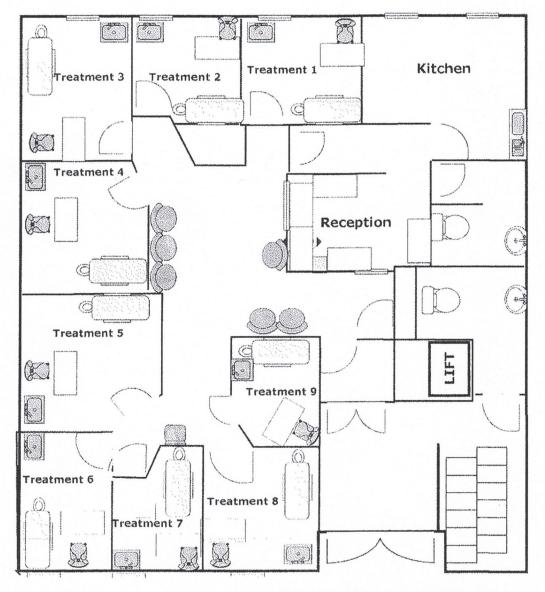

## Accommodation

Ascot Suite is a ground floor DDA compliant, access controlled, self contained, fully air conditioned suite.

Currently configured with its own reception and waiting area, modern kitchen, 9 consulting rooms and WC. The layout can be changed if required.

| Floor                    | Sq Ft | Sq M  |
|--------------------------|-------|-------|
| Ground Floor Ascot Suite | 1,950 | 181.2 |

The property also benefits from the following:

- Hard-wired & Wireless networks on Leased lines with failover
- Extensive new IT infrastructure
- Business and water rates included
- Newly decorated, carpeted & with window blinds
- Central heating
- Access control system allowing 24/7 access
- Use of fully equipped meeting room (STA)
- · Use of lift and disabled access