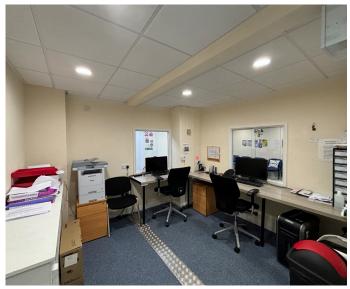

## Accommodation

Ascot Suite is a ground floor DDA compliant, access controlled, self contained, fully air conditioned suite.

Currently configured with its own reception and waiting area, modern kitchen, 9 consulting rooms and WC. The layout can be changed if required.