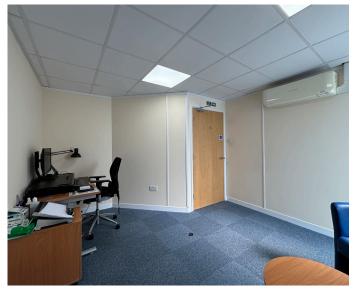

## Accommodation

Ascot Suite is a ground floor DDA compliant, access controlled, self contained, fully air conditioned suite.

Currently configured with its own reception and waiting area, modern kitchen, 9 consulting rooms and WC. The layout can be changed if required.

| Floor                    | Sq Ft | Sq M  |
|--------------------------|-------|-------|
| Ground Floor Ascot Suite | 1,950 | 181.2 |

The property also benefits from the following:

- Hard-wired & Wireless networks on Leased lines with failover
- Extensive new IT infrastructure
- Business and water rates included
- Newly decorated, carpeted & with window blinds
- Central heating
- Access control system allowing 24/7 access
- Use of fully equipped meeting room (STA)
- · Use of lift and disabled access