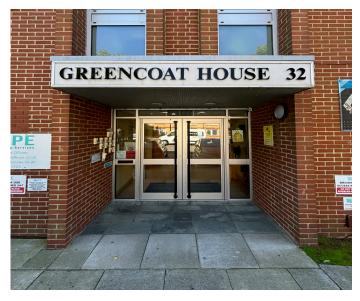

Ascot Suite, Greencoat House St Leonards Road, Eastbourne BN21 3UT

TO LET

## Location

Greencoat House is situated on the southern side of St Leonards's Road close to the junction with St Anne's Road. The property is situated in an established business location close to Eastbourne train station and the town centre.

# Rear Access - Commercial Road

Front Access - St Leonard's Road