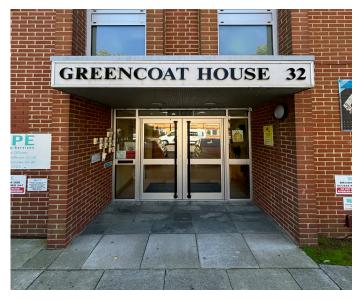

#### Location

Greencoat House is situated on the southern side of St Leonards's Road close to the junction with St Anne's Road. The property is situated in an established business location close to Eastbourne train station and the town centre.

# Rear Access - Commercial Road

Front Access - St Leonard's Road