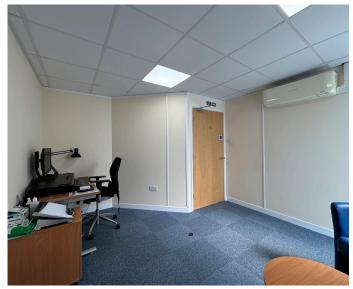

### Accommodation

Ascot Suite is a ground floor DDA compliant, access controlled, self contained, fully air conditioned suite.

Currently configured with its own reception and waiting area, modern kitchen, 9 consulting rooms and WC. The layout can be changed if required.

| Floor                    | Sq Ft | Sq M  |
|--------------------------|-------|-------|
| Ground Floor Ascot Suite | 1,950 | 181.2 |

The property also benefits from the following:

- Hard-wired & Wireless networks on Leased lines with failover
- Extensive new IT infrastructure
- Business and water rates included
- Newly decorated, carpeted & with window blinds
- Central heating
- Access control system allowing 24/7 access
- Use of fully equipped meeting room (STA)
- · Use of lift and disabled access