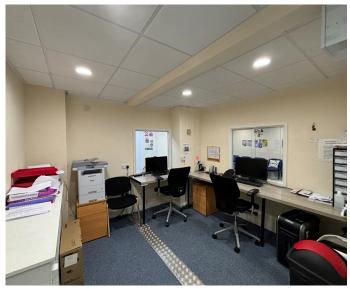

### Accommodation

Ascot Suite is a ground floor DDA compliant, access controlled, self contained, fully air conditioned suite.

Currently configured with its own reception and waiting area, modern kitchen, 9 consulting rooms and WC. The layout can be changed if required.