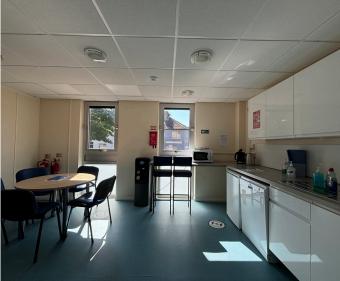

### Accommodation

Ascot Suite is a ground floor DDA compliant, access controlled, self contained, fully air conditioned suite.

Currently configured with its own reception and waiting area, modern kitchen, 9 consulting rooms and WC. The layout can be changed if required.