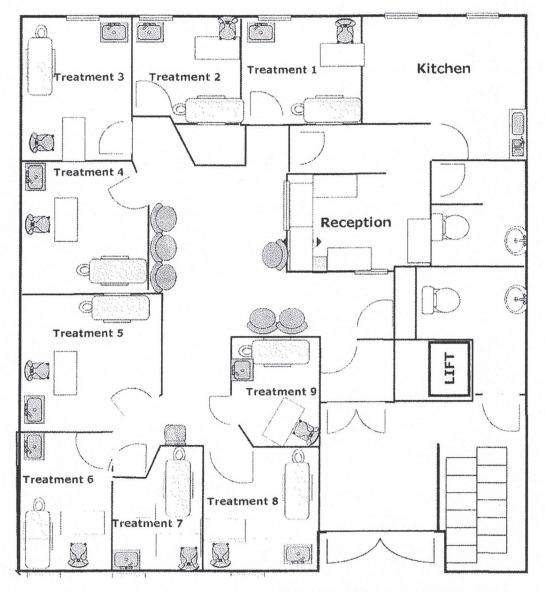

### Accommodation

Ascot Suite is a ground floor DDA compliant, access controlled, self contained, fully air conditioned suite.

Currently configured with its own reception and waiting area, modern kitchen, 9 consulting rooms and WC. The layout can be changed if required.

| Floor                    | Sq Ft | Sq M  |
|--------------------------|-------|-------|
| Ground Floor Ascot Suite | 1,950 | 181.2 |

The property also benefits from the following:

- Hard-wired & Wireless networks on Leased lines with failover
- Extensive new IT infrastructure
- Business and water rates included
- Newly decorated, carpeted & with window blinds
- Central heating
- Access control system allowing 24/7 access
- Use of fully equipped meeting room (STA)
- · Use of lift and disabled access