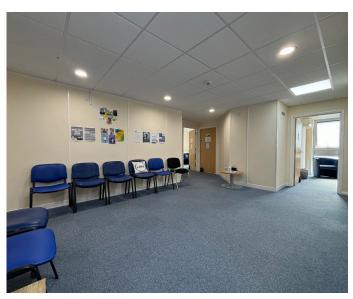

### Accommodation

Ascot Suite is a ground floor DDA compliant, access controlled, self contained, fully air conditioned suite.

Currently configured with its own reception and waiting area, modern kitchen, 9 consulting rooms and WC. The layout can be changed if required.

| Floor                    | Sq Ft | Sq M  |
|--------------------------|-------|-------|
| Ground Floor Ascot Suite | 1,950 | 181.2 |

The property also benefits from the following:

- Hard-wired & Wireless networks on Leased lines with failover
- Extensive new IT infrastructure
- Business and water rates included
- Newly decorated, carpeted & with window blinds
- Central heating
- Access control system allowing 24/7 access
- Use of fully equipped meeting room (STA)
- · Use of lift and disabled access