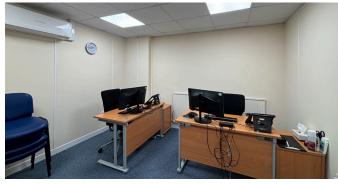

### Accommodation

Ascot Suite is a ground floor DDA compliant, access controlled, self contained, fully air conditioned suite.

Currently configured with its own reception and waiting area, modern kitchen, 9 consulting rooms and WC. The layout can be changed if required.