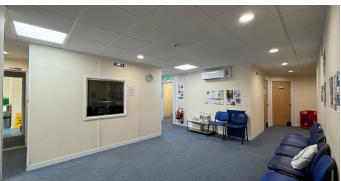

### Accommodation

Ascot Suite is a ground floor DDA compliant, access controlled, self contained, fully air conditioned suite.

Currently configured with its own reception and waiting area, modern kitchen, 9 consulting rooms and WC. The layout can be changed if required.