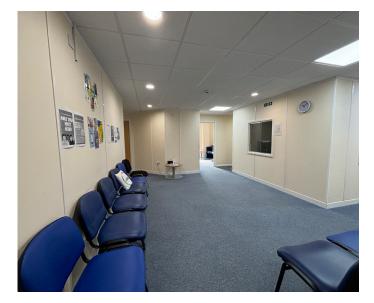

### Accommodation

Ascot Suite is a ground floor DDA compliant, access controlled, self contained, fully air conditioned suite.

Currently configured with its own reception and waiting area, modern kitchen, 9 consulting rooms and WC. The layout can be changed if required.