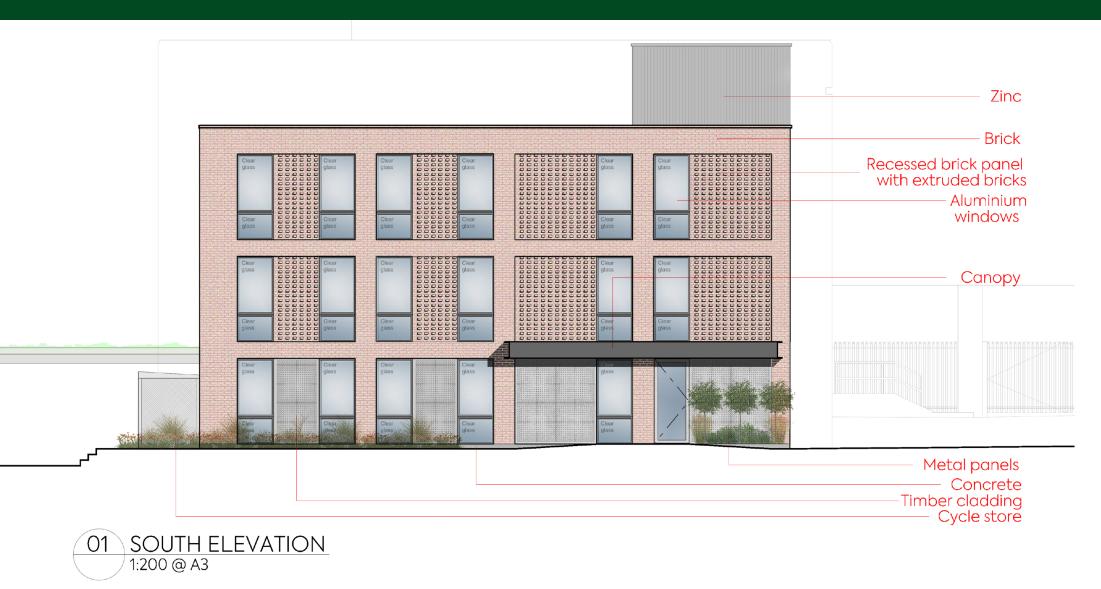

# **Description & Accommodation**

The property will comprises a purpose built modern building with covered parking to the side. The available accommodation is arranged over three floors and has a roof terrace area.

Externally the building has been designed with a modern contemporary style.

The office will benefit from the following features:

- Air source heat pump system to all floors providing cooling and heating
- Solid concrete floors to all level
- Parking area providing 2 spaces or more if double parked
- Detached cycle store providing safe storage for up to 8 bicycles in a safe, secure and covered storage area