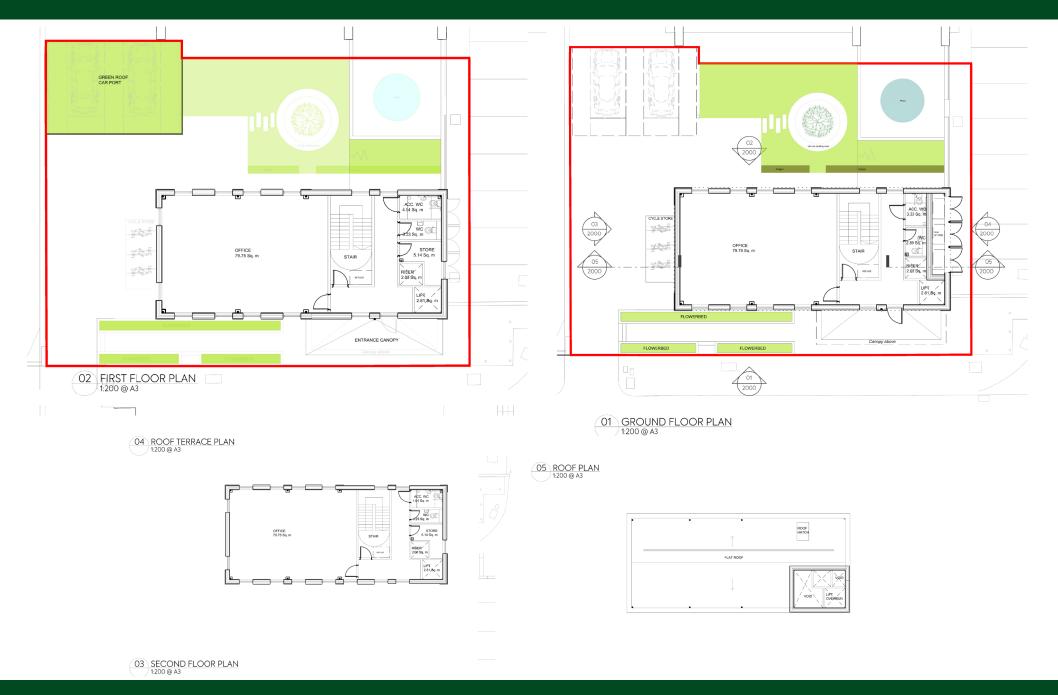

# **Description & Accommodation**

The property will comprises a purpose built modern building with covered parking to the side. The available accommodation is arranged over three floors and has a roof terrace area.

The property has the following approximate NIA:

| Floor  | Sq Ft | Sq M   |
|--------|-------|--------|
| Ground | 858   | 79.75  |
| First  | 858   | 79.75  |
| Second | 858   | 79.75  |
| Total  | 2,574 | 239.25 |

The building will provide open plan space over each of the floors, with the ability for the space on each floor to be flexibly arranged and either rented out as a single building, or sub divided into suites.