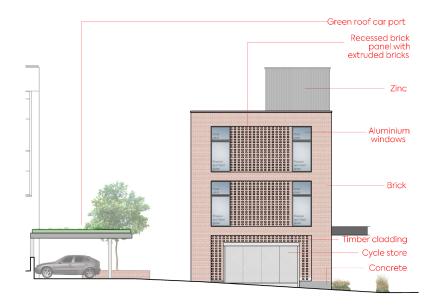

# **Description & Accommodation**

The property will comprises a purpose built modern building with covered parking to the side. The available accommodation is arranged over three floors and has a roof terrace area.

Externally the building has been designed with a modern contemporary style.

The office will benefit from the following features:

- Air source heat pump system to all floors providing cooling and heating
- Solid concrete floors to all level
- Parking area providing 2 spaces or more if double parked
- Detached cycle store providing safe storage for up to 8 bicycles in a safe, secure and covered storage area