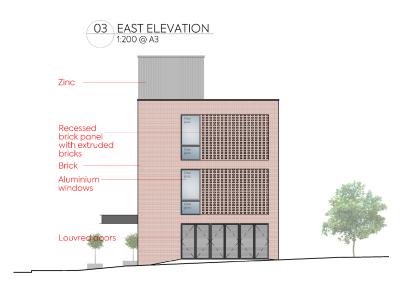

Externally the building has been designed with a modern contemporary style.

The office will benefit from the following features:

- Air source heat pump system to all floors providing cooling and heating
- Solid concrete floors to all level
- Parking area providing 2 spaces or more if double parked
- Detached cycle store providing safe storage for up to 8 bicycles in a safe, secure and covered storage area