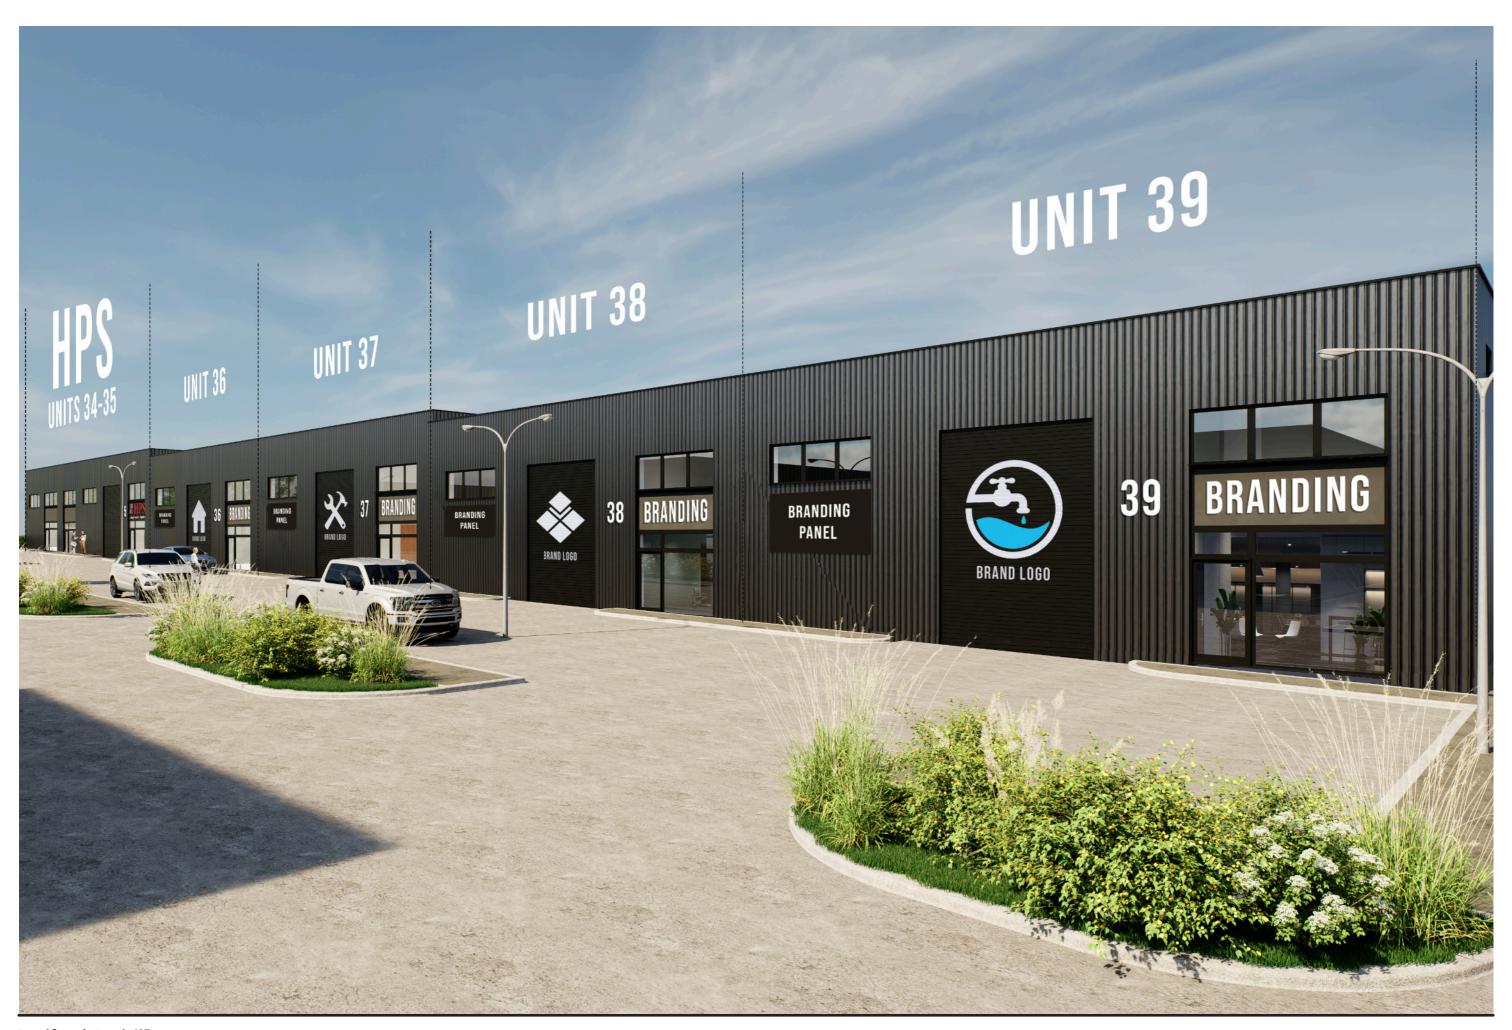

**32. Available Q2 2025** - GF 130m2 (1,389 ft2). Mezz 51m2 (549 ft2)

33. Available Q2 2025 - GF 192 m2 (2,060 ft 2). Mezz 48.5m2 (523 ft2)

34. HPS

**HPS** 

35. HPS

**36. Available Q2 2025** - GF 226m2 (2,432 ft2). Mezz 86m2 (925 ft2)

**37. Available Q2 2025** - GF 226m2 (2,432 ft2). Mezz 86m2 (925 ft2)

**38. Available Q2 2025** - GF 226m2 (2,432 ft2). Mezz 86m2 (925 ft2)

**39. Available Q2 2025** - GF 301 m2 (3,242 ft2). Mezz 55m2 (590 ft2)