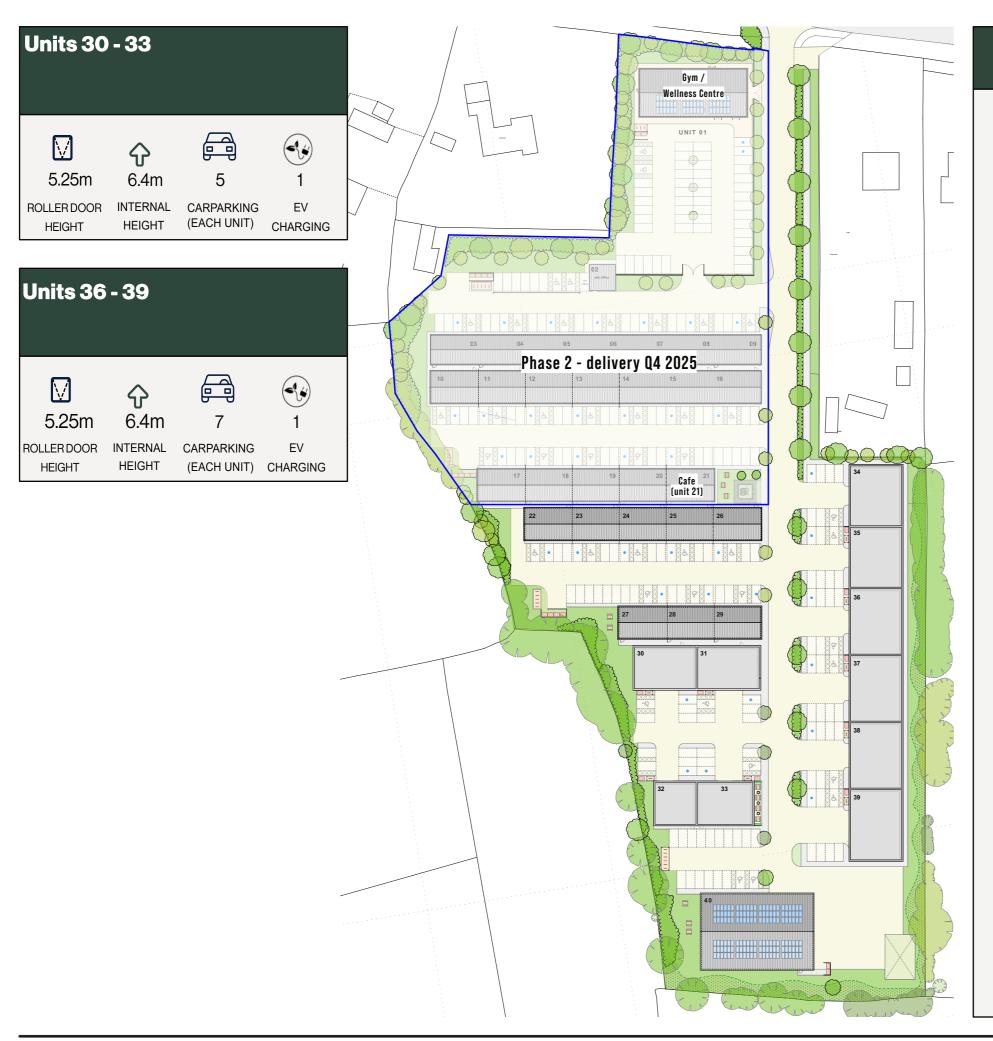

## **EXCITING NEW BUILD COMMERCIAL PARK**

- Phase 1 complete Q1/ Q2 2025
- Phase 2 delivery Q4 2025

Neaves Park, Goddards Green, West Sussex, BN6 9ZN

## **LETTING AVAILABILITY**

UNITS:

22. DP Pensions Ltd

23. Clinicon UK Ltd

24. Sussex Sign Company Ltd

25. Genscomercial Limited

26. Simply Refurb Ltd

simplyrefurb

27. Backyard Coffee Limited

28. Boho Gelato Limited

29. Base Project Solutions Ltd

**30. Available Q1 2025** - GF 192 m2 (2,060 ft 2). Mezz 48.5m2 (523 ft2)

**31. Available Q1 2025** - GF 192 m2 (2,060 ft 2). Mezz 48.5m2 (523 ft2)

**32. Available Q2 2025** - GF 130m2 (1,389 ft2). Mezz 51m2 (549 ft2)

33. Available Q2 2025 - GF 192 m2 (2,060 ft 2). Mezz 48.5m2 (523 ft2)

34. HPS

**HPS** 

35. HPS

**36. Available Q2 2025** - GF 226m2 (2,432 ft2). Mezz 86m2 (925 ft2)

**37. Available Q2 2025** - GF 226m2 (2,432 ft2). Mezz 86m2 (925 ft2)

**38. Available Q2 2025** - GF 226m2 (2,432 ft2). Mezz 86m2 (925 ft2)

**39. Available Q2 2025** - GF 301 m2 (3,242 ft2). Mezz 55m2 (590 ft2)

40. Eco Box (Self-storage)