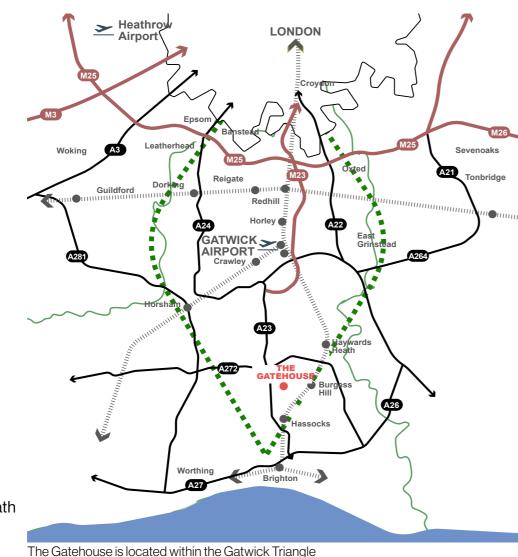

# GATEHOUSE LOCATION

Goddards Green lies to the south of the A2300 which links the A23 (the main London to Brighton Road) to the A273 ring road around Burgess Hill.

Gatehouse Hub is located within the Northern Arc extension to Burgess Hill which comprises a range of new commercial, trade, research and residential schemes

The development will have direct links with the A273 dual carriageway link road and A23.

A number of significant new developments are progressing to become central to the future commercial expansion of Burgess Hill.