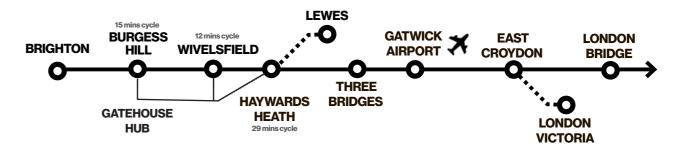

## **Cycle Routes**

**15mins** from Burgess Hill Train Station

**12mins** from Wivelsfield Train Station

**29mins** from Haywards Heath Train Station

SITE Worthing Rail transport links