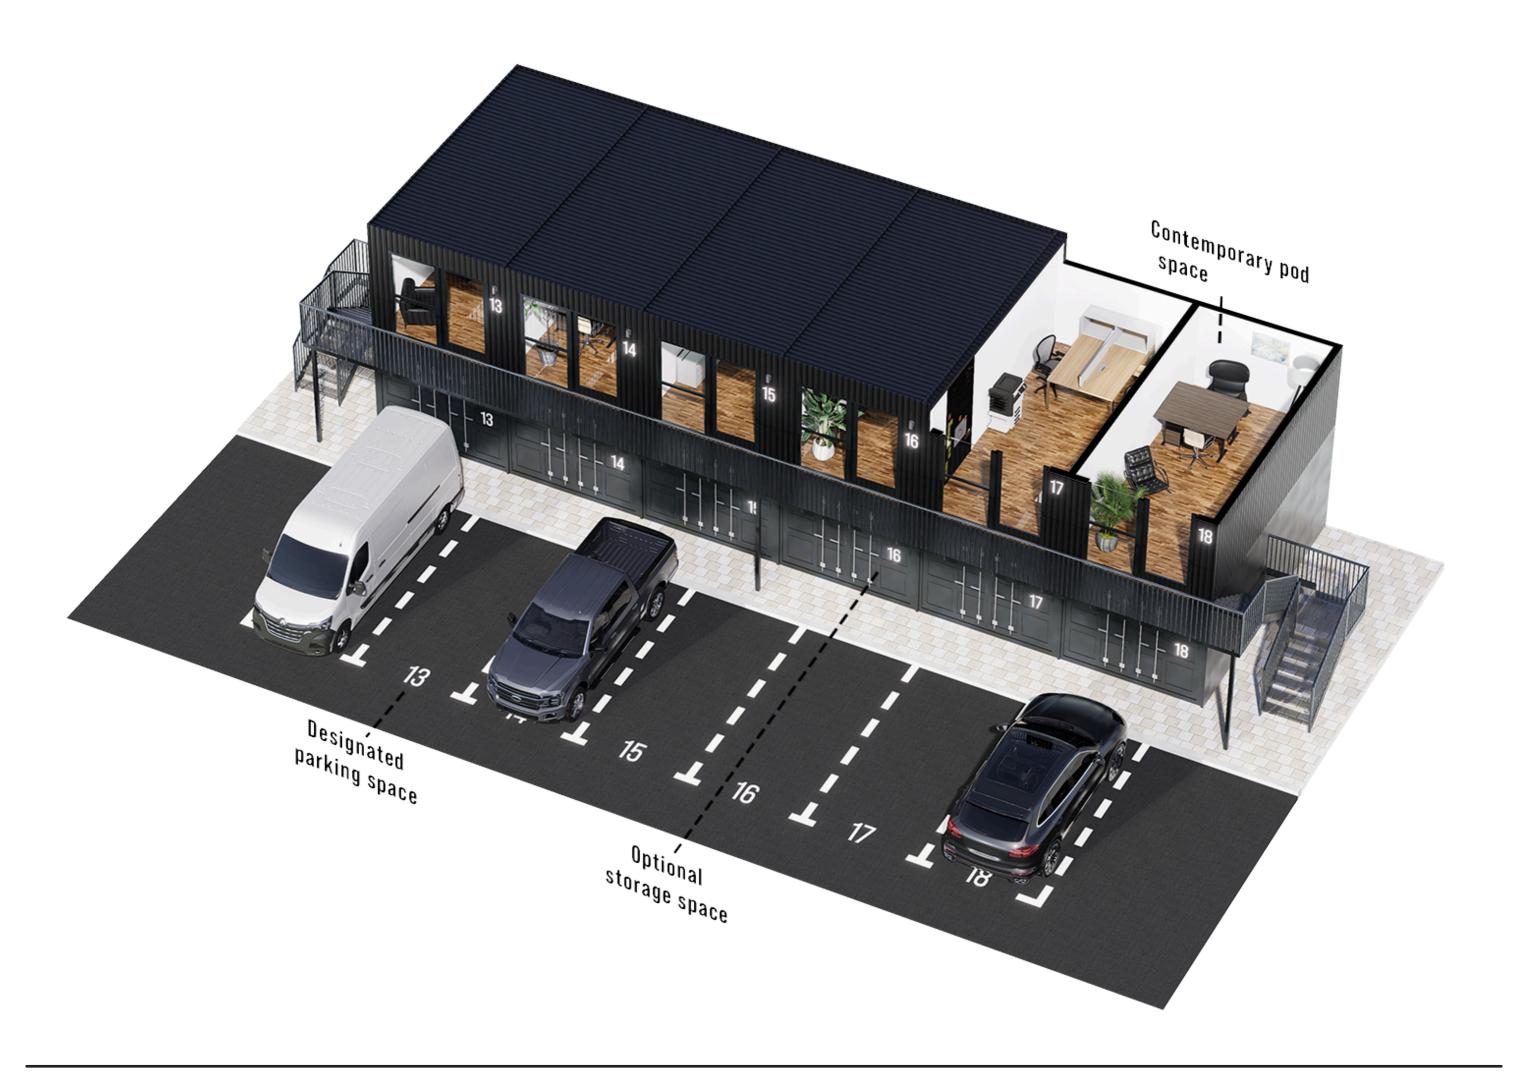

## **OFFICE PODS**

- Each Pod Space is based on a 20ft by 8ft modular unit.
- Innovative and contemporary office and storage space solutions
- Modern appointed light and designed office pods.
- · Free use of break out area and meeting space
- Outside seating and table areas.
- Toilets
- Vending machines
- Dedicated parking
- · High speed broadband 1 gb
- · 3 phase electric supply
- Fully secure site gated and with CCTV.
- · On site management and cleaning option if required.
- · All electricity and water bills included.
- Opportunity to utilise adjacent storage facilities if need to expand space requirements.