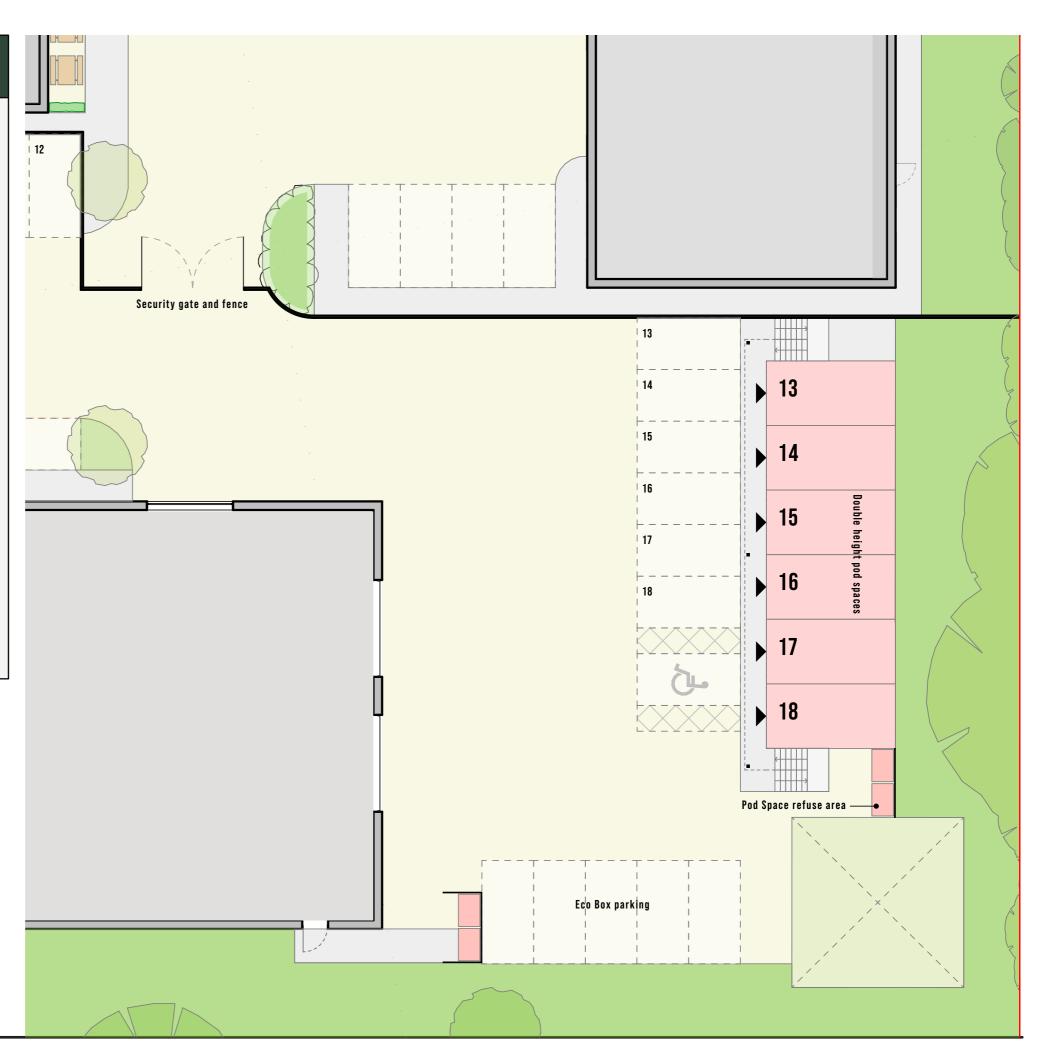

## **OFFICE PODS**

- Each Pod Space is based on a 20ft by 8ft modular unit.
- Innovative and contemporary office and storage space solutions
- Modern appointed light and designed office pods.
- · Free use of break out area and meeting space
- Outside seating and table areas.
- Toilets
- Vending machines
- Dedicated parking
- · High speed broadband 1 gb
- · 3 phase electric supply
- Fully secure site gated and with CCTV.
- · On site management and cleaning option if required.
- · All electricity and water bills included.
- Opportunity to utilise adjacent storage facilities if need to expand space requirements.