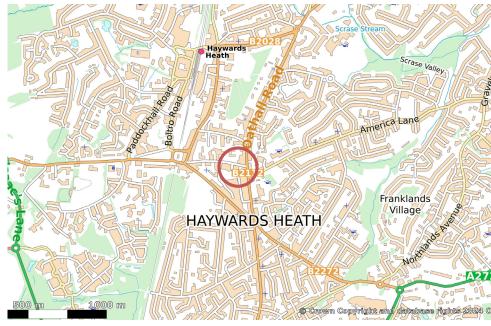

### Location

Haywards Heath is in the heart of Mid Sussex with easy access to the A23 and A272.

Sheencroft House is situated 15 mins walk away from Haywards Heath mainline train station, which provides services to London (45 mins), Brighton (15 mins) and other South Coast locations. Numerous shopping facilities and restaurants are also within walking distance.