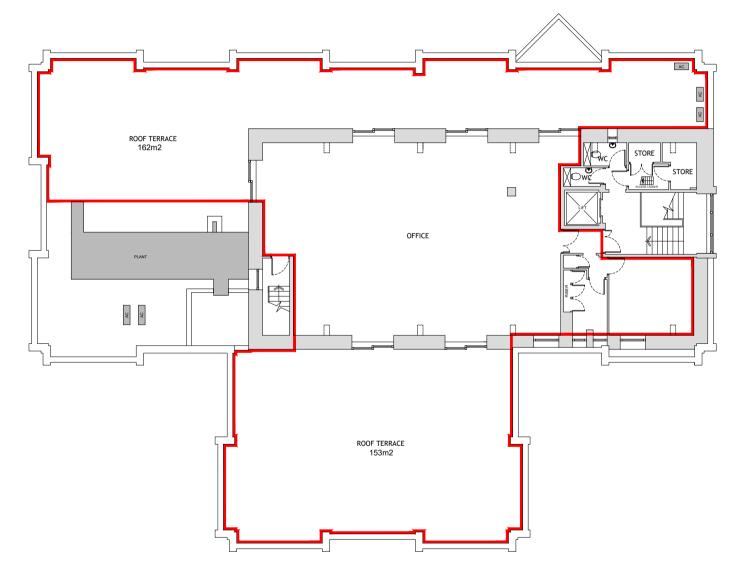

# **Lease Plan - Third Floor**

//BrightonLeasePlans.co.uk

Sheencroft House,

drg. no. 24-B145-TF Church Road, Haywards Heath Jan 2025 RH16 3SN scale as shown@A4

+SP Site Plan - Car Park 1 1:500

+LP Location Map 1:2500