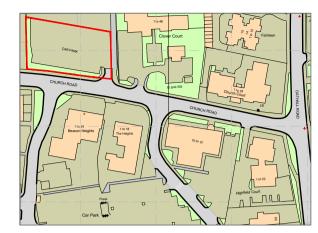

### Location

Haywards Heath is in the heart of Mid Sussex with easy access to the A23 and A272.

Sheencroft House is situated 15 mins walk away from Haywards Heath mainline train station, which provides services to London (45 mins), Brighton (15 mins) and other South Coast locations. Numerous shopping facilities and restaurants are also within walking distance.

Scale in Metres 1:2500 0 10 20 30 40 50

Scale in Metres 1:200 10

Printing Notes - This document is A4 Size
To print this document accurately to the intended scale, ensure that print settings are set to 'Actual Size' Do not print 'Fit to page'. Drawn from supplied information. Drawings not for construction.