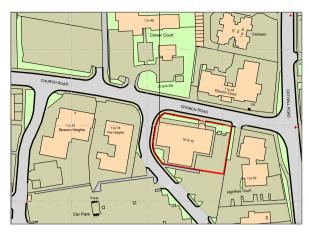

### Location

Haywards Heath is in the heart of Mid Sussex with easy access to the A23 and A272.

Sheencroft House is situated 15 mins walk away from Haywards Heath mainline train station, which provides services to London (45 mins), Brighton (15 mins) and other South Coast locations. Numerous shopping facilities and restaurants are also within walking distance.

Scale in Metres 1:2500 0 10 20 30 40 50

Scale in Metres 1:200 10

Printing Notes - This document is A4 Size
To print this document accurately to the intended scale, ensure that print settings are set to 'Actual Size' Do not print 'Fit to page'. Drawn from supplied information. Drawings not for construction.