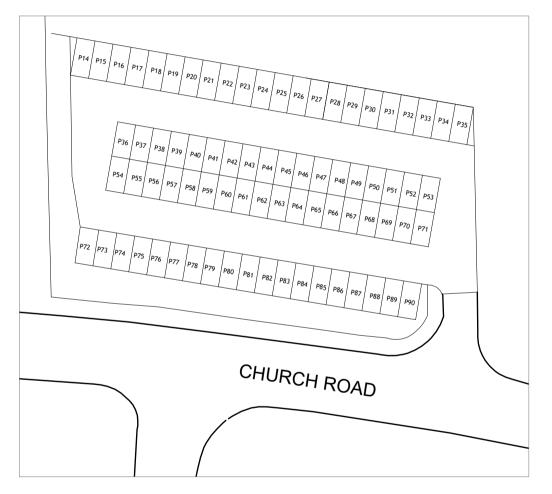

Scale in Metres 1:2500 0 10 20 30 40 50

Scale in Metres 1:500 10 15 20

Printing Notes - This document is A4 Size To print this document accurately to the intended scale, ensure that print settings are set to 'Actual Size' **Do not print 'Fit to page'.** Drawn from supplied information. Drawings not for construction.

## Lease Plan -Car Park 1

Sheencroft House, Church Road, Haywards Heath RH16 3SN scale as shown@A4

drg. no. 24-B145-CP1 Jan 2025

© brighton lease plans 2025

+SP Site Plan - Car Park 2 1:500

Scale in Metres 1:500 10 15 20