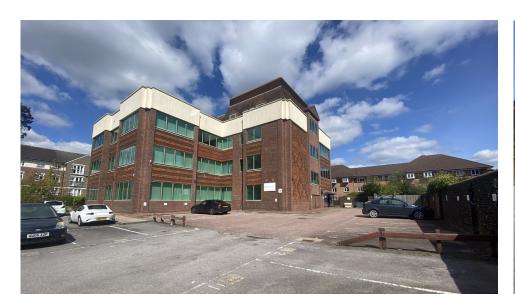

MODERN OFFICE BUILDING ARRANGED OVER 4 FLOORS
IN PRIME TOWN CENTRE LOCATION WITH 90 CAR PARK SPACES
191.9 TO 2,038.5 SQM (2,066 TO 21,942 SQ FT)

TO LET

Sheencroft House 10-12 Church Road, Haywards Heath RH16 3SN

### Accommodation

The building comprises good quality and fully fitted office accommodation arranged over 4 floors, and accessed via main reception area with lift access to every floor.