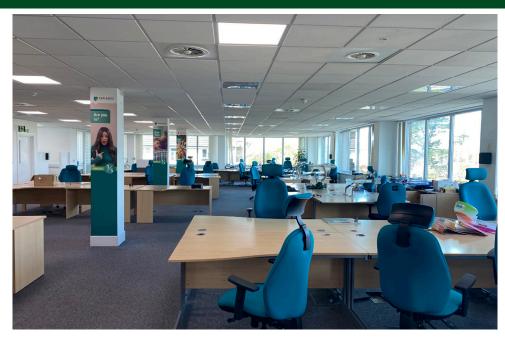

### **Key Features**

- Fitted to a high standard throughout
- Fitted kitchens and break out areas
- Excellent car parking provision of 1:250 sq ft
- Air conditioning
- Raised access floors and carpet tile flooring
- LED lighting
- WCs and shower facilities
- Flexible lease terms available

#### Amenities:

- 90 car parking spaces (1:250 sq ft)
- Fitted kitchens, break out area and meeting rooms to each floor
- Air conditioning
- Suspended ceilings
- LED lighting with PIR and daylight dimming controls
- Full access raised floors with carpets throughout
- Shower facilities
- Open plan reception area with access to disabled WC
- 8-person lift
- Male & female WCs on each floor