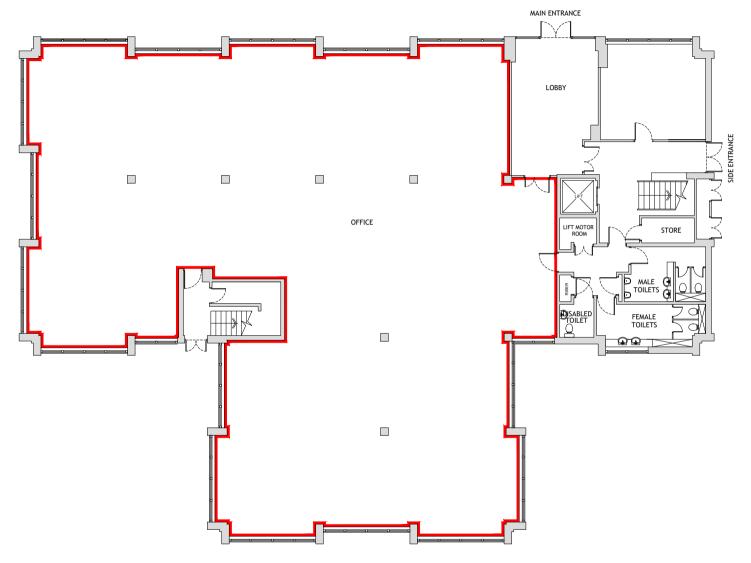

# **Lease Plan - Ground Floor**

//BrightonLeasePlans.co.uk

Sheencroft House, Church Road, Haywards Heath RH16 3SN scale as shown@A4

drg. no. 24-B145-GF2 Jan 2025

Scale in Metres 1:2500

0 10 20 30 40 50

Printing Notes - This document is A4 Size To print this document accurately to the intended scale, ensure that print settings are set to 'Actual Size' Do not print 'Fit to page'. Drawn from supplied information. Drawings not for construction.