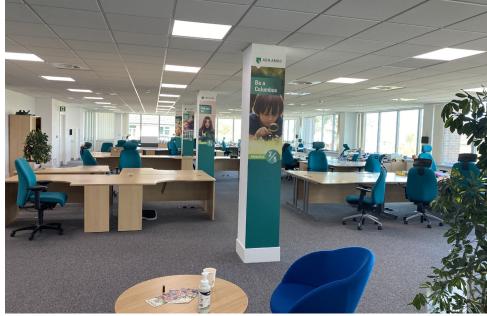

### **Key Features**

- Fitted to a high standard throughout
- Fitted kitchens and break out areas
- Excellent car parking provision of 1:250 sq ft
- Air conditioning
- Raised access floors and carpet tile flooring
- LED lighting
- WCs and shower facilities
- Flexible lease terms available

#### Amenities:

- 90 car parking spaces (1:250 sq ft)
- Fitted kitchens, break out area and meeting rooms to each floor
- Air conditioning
- Suspended ceilings
- LED lighting with PIR and daylight dimming controls
- Full access raised floors with carpets throughout
- Shower facilities
- Open plan reception area with access to disabled WC
- 8-person lift
- Male & female WCs on each floor