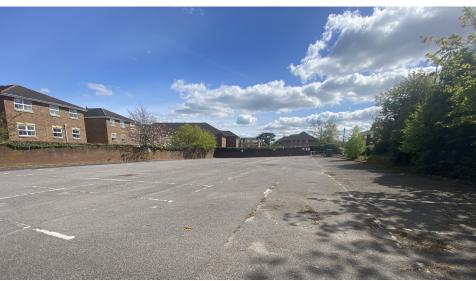

#### Amenities:

- 90 car parking spaces (1:250 sq ft)
- Fitted kitchens, break out area and meeting rooms to each floor
- Air conditioning
- Suspended ceilings
- LED lighting with PIR and daylight dimming controls
- Full access raised floors with carpets throughout
- Shower facilities
- Open plan reception area with access to disabled WC
- 8-person lift
- Male & female WCs on each floor

## Lease Plan -Car Park 1

Sheencroft House, Church Road, Haywards Heath RH16 3SN scale as shown@A4

drg. no. 24-B145-CP1 Jan 2025

© brighton lease plans 2025

+SP Site Plan - Car Park 2 1:500

Scale in Metres 1:500 10 15 20

## Lease Plan -Car Park 2

Sheencroft House. Church Road, Haywards Heath RH16 3SN scale as shown@A4

drg. no. 24-B145-CP2 Jan 2025

© brighton lease plans 2025