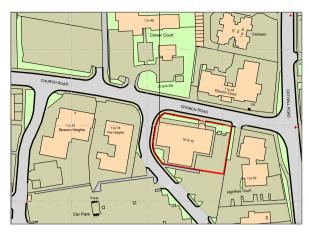

### Location

Haywards Heath is in the heart of Mid Sussex with easy access to the A23 and A272.

Sheencroft House is situated 15 mins walk away from Haywards Heath mainline train station, which provides services to London (45 mins), Brighton (15 mins) and other South Coast locations. Numerous shopping facilities and restaurants are also within walking distance.