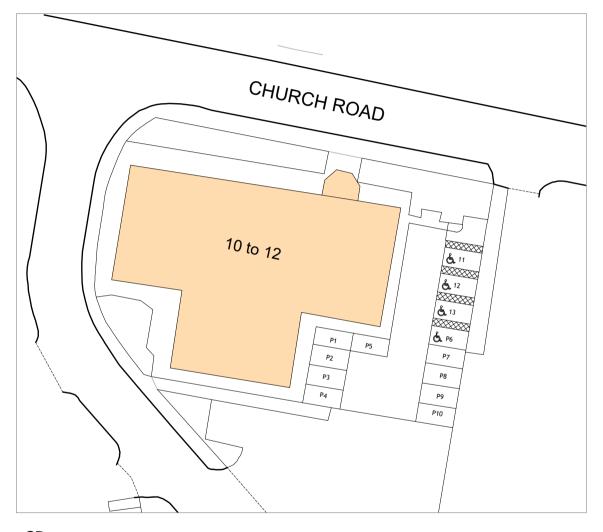

Scale in Metres 1:2500 0 10 20 30 40 50

Scale in Metres 1:200 10

Printing Notes - This document is A4 Size
To print this document accurately to the intended scale, ensure that print settings are set to 'Actual Size' Do not print 'Fit to page'. Drawn from supplied information. Drawings not for construction.

# **Lease Plan - Ground Floor**

//BrightonLeasePlans.co.uk

Sheencroft House, Church Road, Haywards Heath RH16 3SN scale as shown@A4

drg. no. 24-B145-GF2 Jan 2025

Scale in Metres 1:2500

0 10 20 30 40 50

Printing Notes - This document is A4 Size To print this document accurately to the intended scale, ensure that print settings are set to 'Actual Size' Do not print 'Fit to page'. Drawn from supplied information. Drawings not for construction.