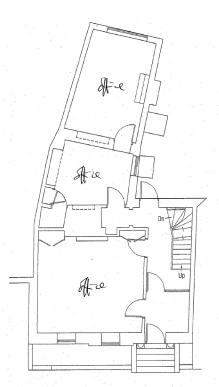

## **Floor Plans**

Basement

Ground Floor

Second Floor

For identification purposes only.

Eastrop House, 3 East Pallant Chichester, West Sussex PO19 1TR

There is also an attractive enclosed courtyard to the rear.

The property has the following approximate NIA:

| Area                 | Sq M  | Sq Ft |
|----------------------|-------|-------|
| Ground Floor         | 57.9  | 624   |
| First Floor          | 72.9  | 784   |
| Second Floor         | 26.9  | 290   |
| Basement             | 31.9  | 344   |
| Restricted head room | 12.9  | 140   |
| Total                | 202.5 | 2,182 |