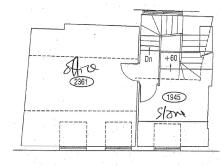

## **Floor Plans**

Basement

Ground Floor

Second Floor

For identification purposes only.

Eastrop House, 3 East Pallant Chichester, West Sussex PO19 1TR

There is also an attractive enclosed courtyard to the rear.

The property has the following approximate NIA:

| Area                 | Sq M  | Sq Ft |
|----------------------|-------|-------|
| Ground Floor         | 57.9  | 624   |
| First Floor          | 72.9  | 784   |
| Second Floor         | 26.9  | 290   |
| Basement             | 31.9  | 344   |
| Restricted head room | 12.9  | 140   |
| Total                | 202.5 | 2,182 |