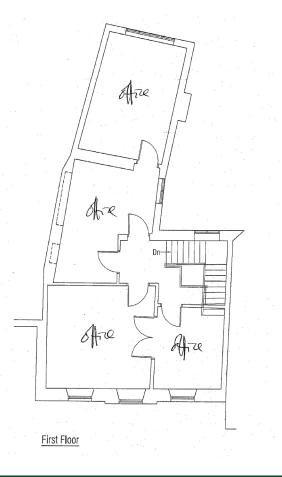

## **Floor Plans**

Basement

Ground Floor

Second Floor

For identification purposes only.

Eastrop House, 3 East Pallant Chichester, West Sussex PO19 1TR

There is also an attractive enclosed courtyard to the rear.

The property has the following approximate NIA:

| Area                 | Sq M  | Sq Ft |
|----------------------|-------|-------|
| Ground Floor         | 57.9  | 624   |
| First Floor          | 72.9  | 784   |
| Second Floor         | 26.9  | 290   |
| Basement             | 31.9  | 344   |
| Restricted head room | 12.9  | 140   |
| Total                | 202.5 | 2,182 |