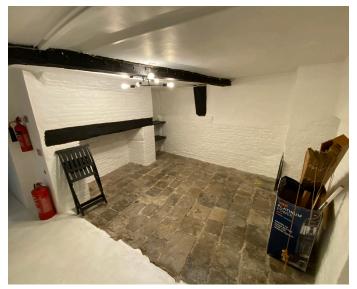

There is also an attractive enclosed courtyard to the rear.

The property has the following approximate NIA:

| Area                 | Sq M  | Sq Ft |
|----------------------|-------|-------|
| Ground Floor         | 57.9  | 624   |
| First Floor          | 72.9  | 784   |
| Second Floor         | 26.9  | 290   |
| Basement             | 31.9  | 344   |
| Restricted head room | 12.9  | 140   |
| Total                | 202.5 | 2,182 |

## **Additional Photos**