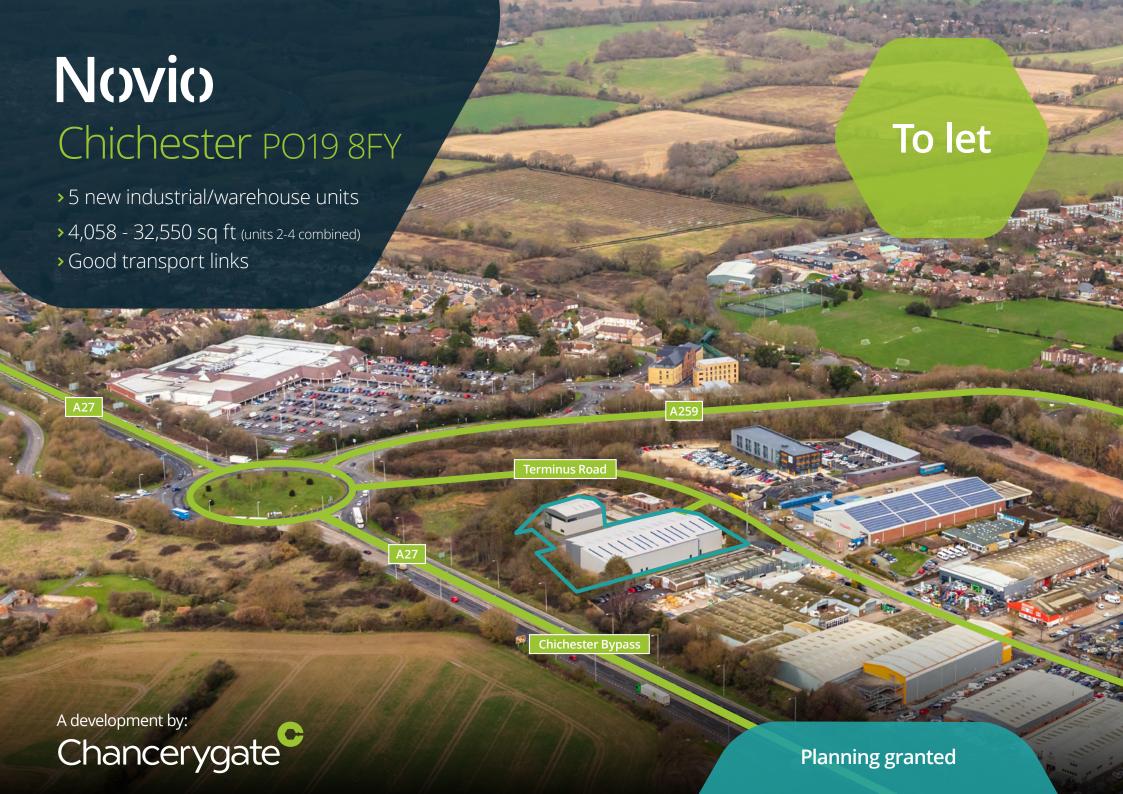

# Novio

The scheme is situated on the western end of Terminus Road, on the outskirts of Chichester with direct access to the A27/Chichester Bypass.

The A27 provides access to Portsmouth, Worthing and Brighton.

Within 1 mile of the site are Chichester town centrand the train station.

### Terms

Available on a leasehold basis.

Industrial and Warehouse Units 1-5

 $4,058\ up\ to\ 32,550\ sq\ ft\ (units\ 2-4\ combined)$ 