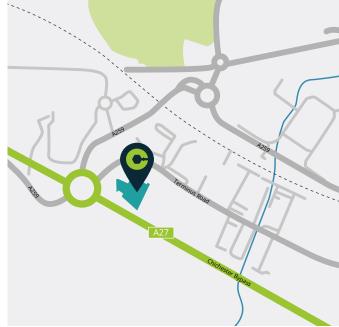

# Novio

The scheme is situated on the western end of Terminus Road, on the outskirts of Chichester with direct access to the A27/Chichester Bypass.

The A27 provides access to Portsmouth, Worthing and Brighton.

Within 1 mile of the site are Chichester town centrand the train station.