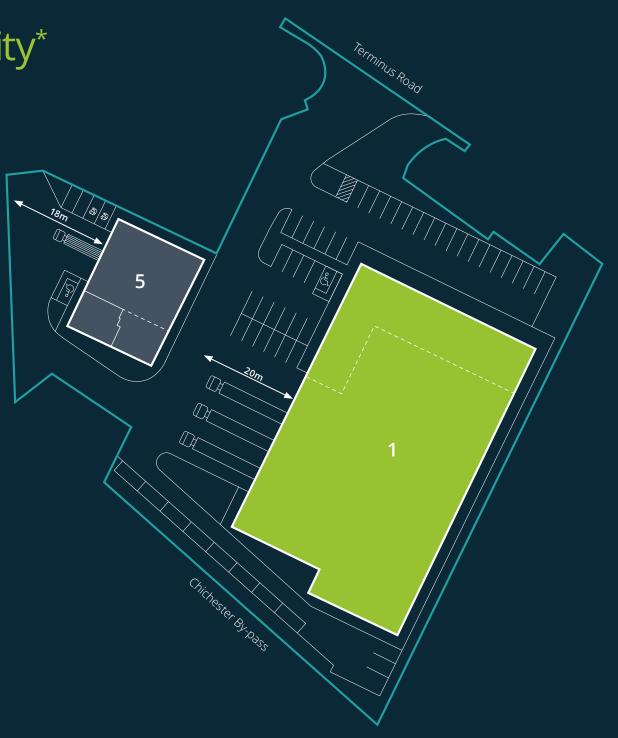

# Design & Build opportunity\*

## Accommodation

All areas are approximate on a GEA (Gross External Area) sq ft basis.

| Unit | <b>Ground Floor</b> | First Floor | Total  |
|------|---------------------|-------------|--------|
| 1    | 25,199              | 5,533       | 30,732 |

\*Subject to planning approval