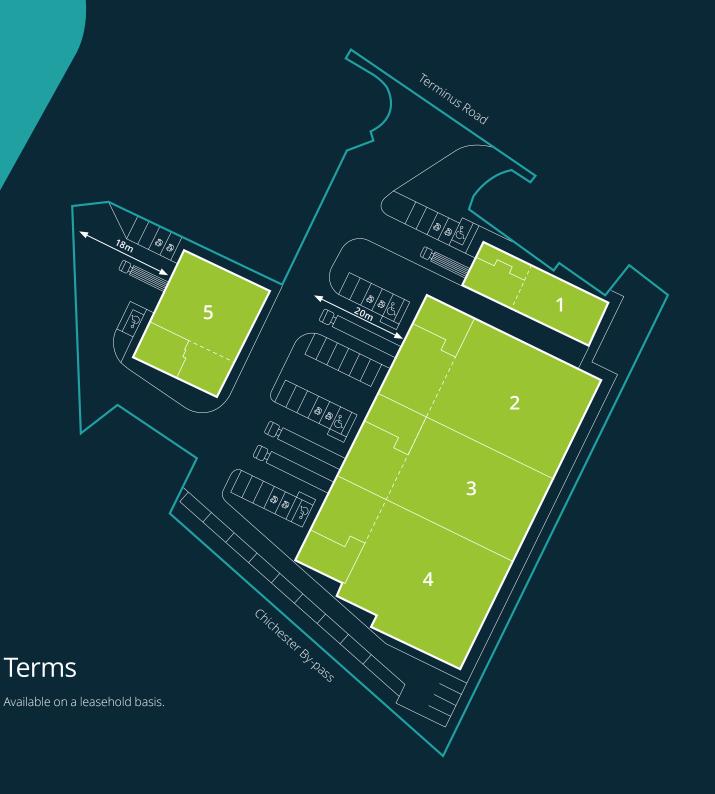

# Multi-Unit scheme

### Accommodation

All areas are approximate on a GEA (Gross External Area) sq ft basis.

| Unit | <b>Ground Floor</b> | First Floor | Total  |
|------|---------------------|-------------|--------|
| 1    | 2,928               | 1,130       | 4,058  |
| 2    | 9,139               | 2,530       | 11,668 |
| 3    | 7,513               | 2,077       | 9,591  |
| 4    | 9,149               | 2,142       | 11,291 |
| 5    | 4,812               | 1,636       | 6,448  |

### Terms

Available on a leasehold basis.

Industrial and Warehouse Units 1-5

 $4,058\ up\ to\ 32,550\ sq\ ft\ (units\ 2-4\ combined)$ 