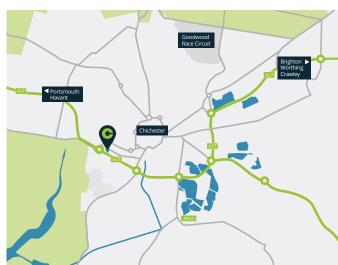

### **Travel Distances**

#### Road:

| A27 / Chichester Bypass | 0.1 miles |
|-------------------------|-----------|
| Chichester Town Centre  | 1.8 miles |
| Havant                  | 11 miles  |
| Portsmouth              | 18 miles  |
| Brighton                | 32 miles  |
| Worthing                | 33 miles  |
| Southampton             | 35 miles  |
| Crawley                 | 48 miles  |

#### Rail:

| Chichester Station | 0.8 miles |
|--------------------|-----------|
| Fishbourne Station | 1.3 miles |

#### **Airport:**

| Southampton Airport | 30.7 miles |
|---------------------|------------|
| Gatwick Airport     | 49 miles   |

Terminus Road, Chichester PO19 8FY /// neat.boards.others More information available through the joint marketing agents: