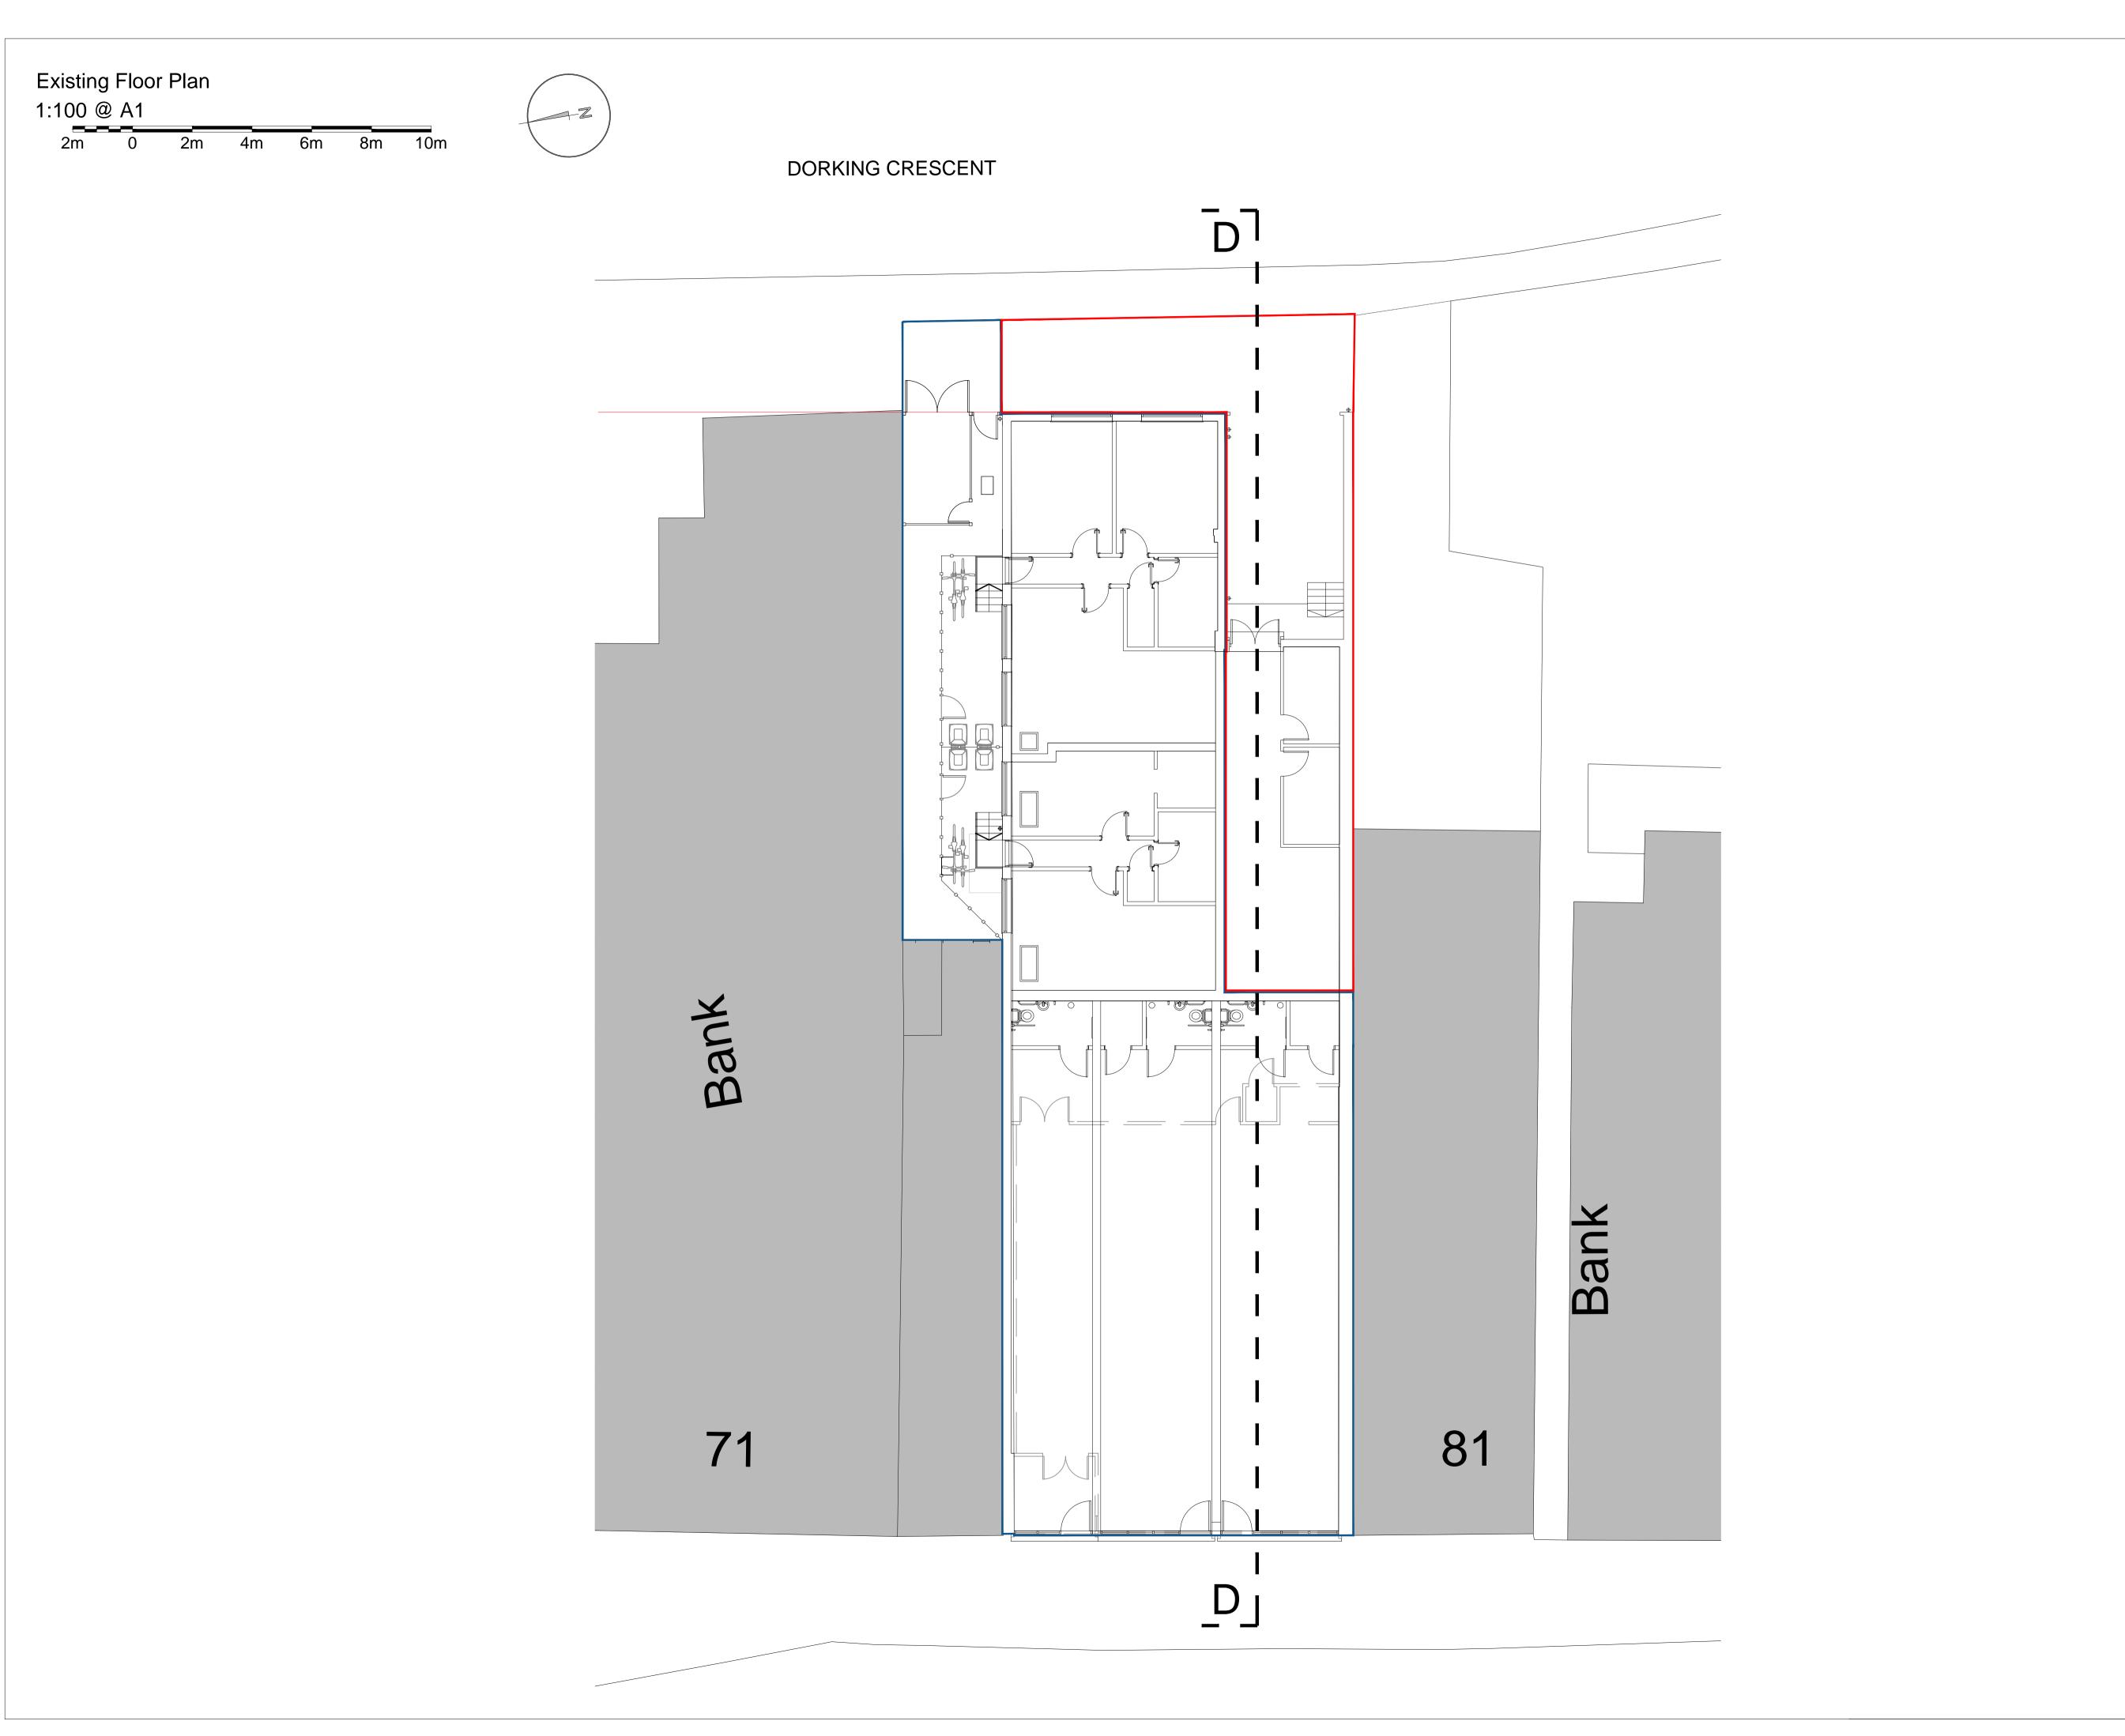

project 77-79 High Street Cosham Hampshire

**Existing Floor Plan** 

Sept'21
a1 scale a3 scale

Planning 28129-PD106 1:100 1:200