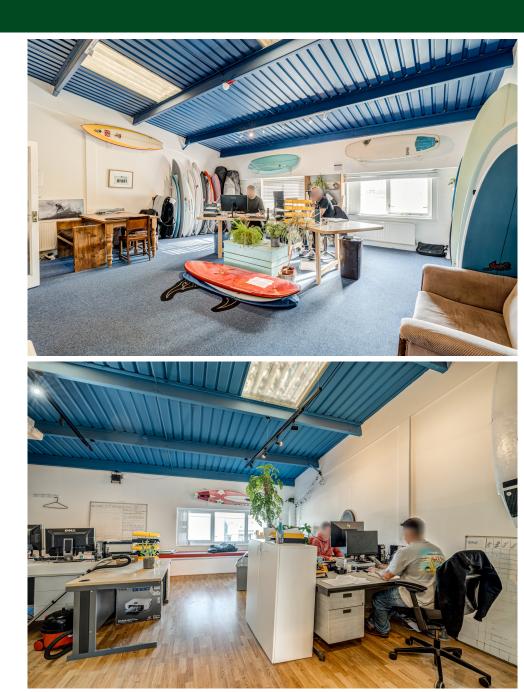

## Description & Accommodation

The units are of traditional steel-framed construction, with elevations clad in corrugated single skin metal sheet to full height. Each unit has a minimum eaves eight of approximately 19'7" (6m), with a loading door to the front elevation for each unit.

Outside are concrete-covered loading and car parking areas to the front of the units.

The accommodation has the following approximate Gross Internal Area (GIA):

| Units M2 & M3   | Sq Ft | Sq M   |
|-----------------|-------|--------|
| Ground Floor    | 1,838 | 170.56 |
| Mezzanine Floor | 1,838 | 170.56 |
| Total           | 3,676 | 341.5  |