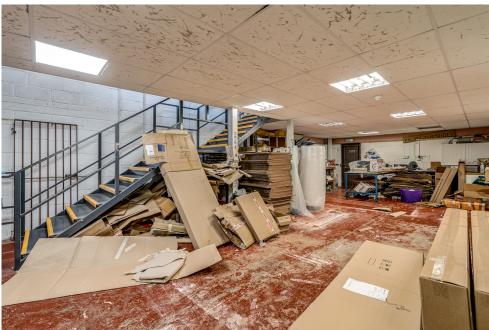

## Description & Accommodation

The units are of traditional steel-framed construction, with elevations clad in corrugated single skin metal sheet to full height. Each unit has a minimum eaves eight of approximately 19'7" (6m), with a loading door to the front elevation for each unit.

Outside are concrete-covered loading and car parking areas to the front of the units.

The accommodation has the following approximate Gross Internal Area (GIA):

| Units M2 & M3   | Sq Ft | Sq M   |
|-----------------|-------|--------|
| Ground Floor    | 1,838 | 170.56 |
| Mezzanine Floor | 1,838 | 170.56 |
| Total           | 3,676 | 341.5  |