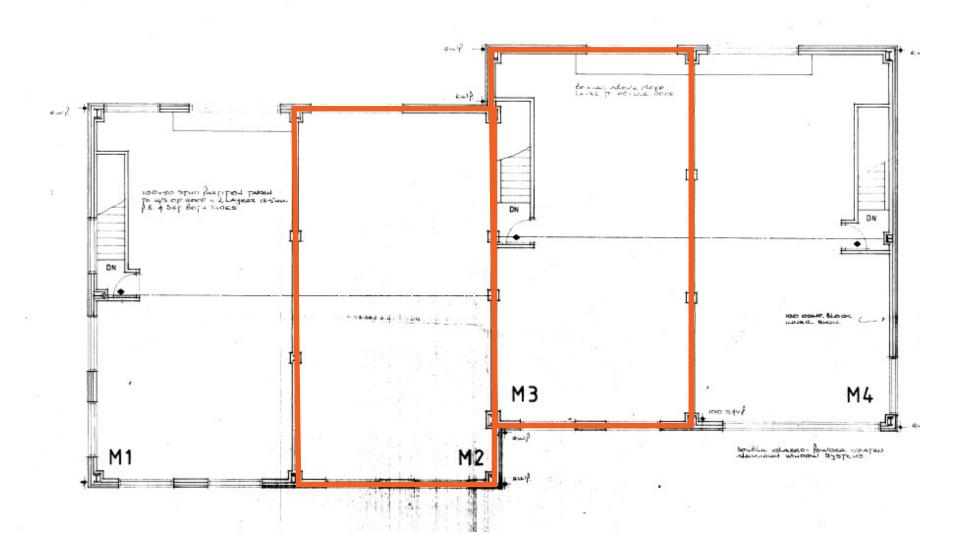

a minimum eaves eight of approximately 19'7" (6m), with a loading door to the front elevation for each unit.

Outside are concrete-covered loading and car parking areas to the front of the units.

The accommodation has the following approximate Gross Internal Area (GIA):

| Units M2 & M3   | Sq Ft | Sq M   |
|-----------------|-------|--------|
| Ground Floor    | 1,838 | 170.56 |
| Mezzanine Floor | 1,838 | 170.56 |
| Total           | 3,676 | 341.5  |







#### **Rateable Value**

Rateable Value (2023): £25,500

# EPC

We understand the properties have the following EPC ratings -

Unit M2 - E (106) Unit M3 - D (81)

# Planning

Interested parties should make their own planning enquiries and satisfy themselves in this regard.





GROUND FLOOR PLAN For identification purposes only

F



#### FIRST FLOOR PLAN For identification purposes only



#### Terms

The units are currently let to Hardcloud Limited, until 13 December 2026, at a rent of £33,000 per annum exclusive. The lease is full repairing and insuring subject to a schedule of condition.

We have been instructed to market the property for the freehold interest at a guide price of £515,000, subject to contract and the lease above. A purchase at this level would reflect an overall capital value of £140 psf.

## Legal Fees

Each party to bear their own legal costs incurred.

#### VAT

We understand that the property is elected for VAT and therefore it is assumed that the sale will be treated by way of a Transfer of A Going Concern (TOGC).

# Anti Money Laundering Regulations 2017

Anti-Money Laundering Regulations 2