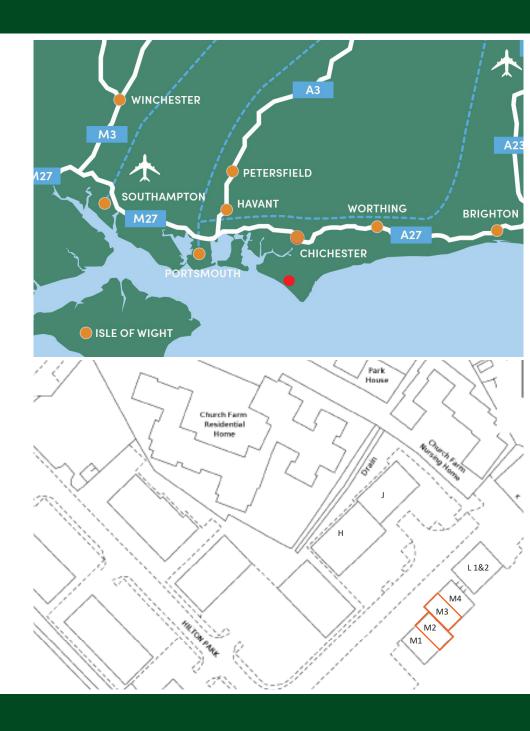

## Location & Situation

East Wittering is a coastal village in the Chichester District of West Sussex. It is located on the Manhood Peninsula, and lies approximately eight miles southwest of Chichester, and six miles northwest of Selsey. Access to the north of East Wittering is via the A286, which links with the A27 Chichester Bypass to the north.

The subject property forms part of the Hilton Park Industrial Estate, which is situated about half a mile from the centre of East Wittering. The premises are generally positioned within the south-eastern corner of the estate.