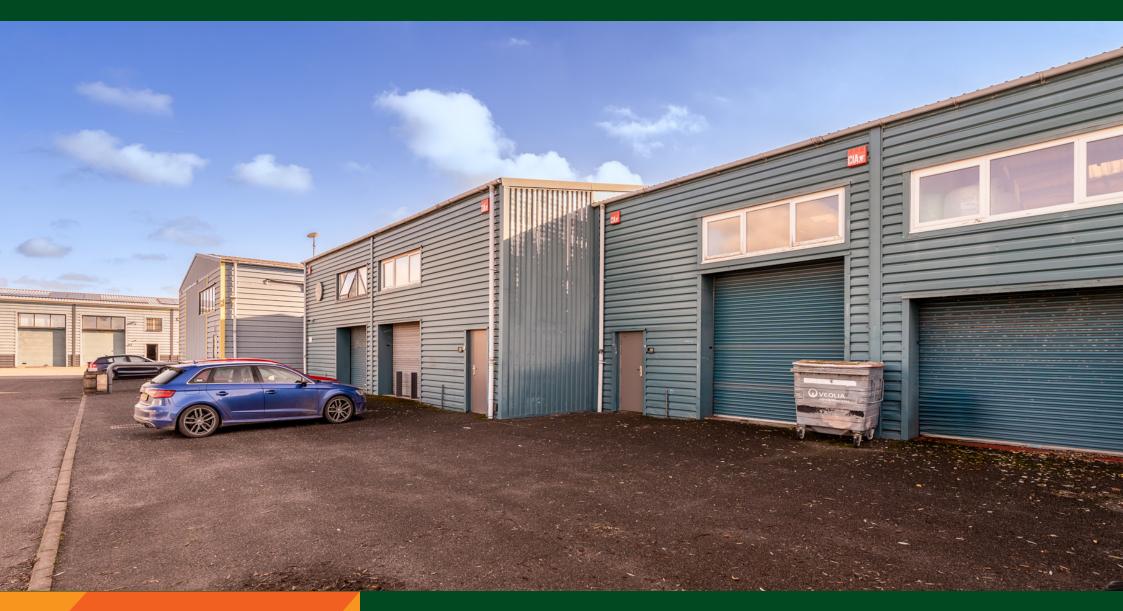

## Description & Accommodation

The units are of traditional steel-framed construction, with elevations clad in corrugated single skin metal sheet to full height. Each unit has a minimum eaves eight of approximately 19'7" (6m), with a loading door to the front elevation for each unit.

Outside are concrete-covered loading and car parking areas to the front of the units.

The accommodation has the following approximate Gross Internal Area (GIA):

| Units M2 & M3   | Sq Ft | Sq M   |
|-----------------|-------|--------|
| Ground Floor    | 1,838 | 170.56 |
| Mezzanine Floor | 1,838 | 170.56 |
| Total           | 3,676 | 341.5  |