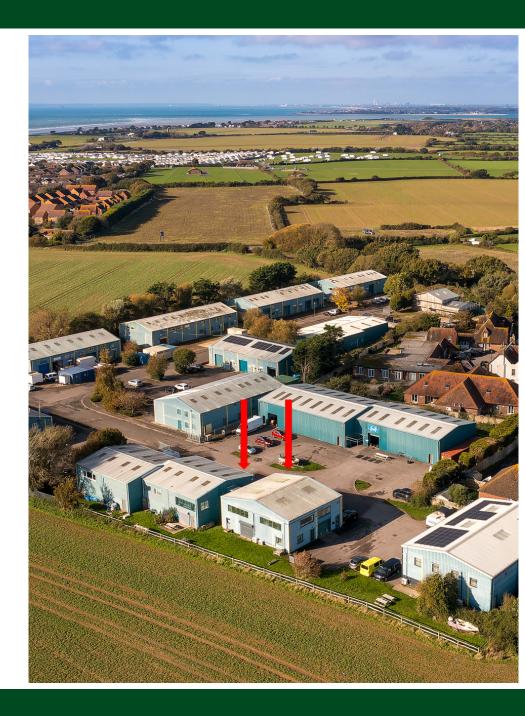

## Location & Situation

East Wittering is a coastal village in the Chichester District of West Sussex. It is located on the Manhood Peninsula, and lies approximately eight miles southwest of Chichester, and six miles northwest of Selsey. Access to the north of East Wittering is via the A286, which links with the A27 Chichester Bypass to the north.

The subject property forms part of the Hilton Park Industrial Estate, which is situated about half a mile from the centre of East Wittering. The premises are generally positioned within the south-eastern corner of the estate.