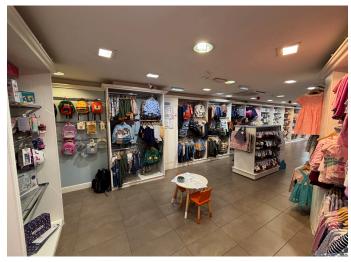

#### Accommodation

The property comprises a Grade II Listed three storey building, with the retail unit arranged over the ground floor only. Internally, the shop provides open plan retail space with a WC and staff area to the rear.

We have measured and calculate the premises to have an approximate Net Internal Area (NIA) of 935 sq ft.