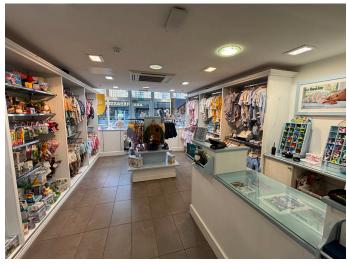

#### Accommodation

The property comprises a Grade II Listed three storey building, with the retail unit arranged over the ground floor only. Internally, the shop provides open plan retail space with a WC and staff area to the rear.

We have measured and calculate the premises to have an approximate Net Internal Area (NIA) of 935 sq ft.