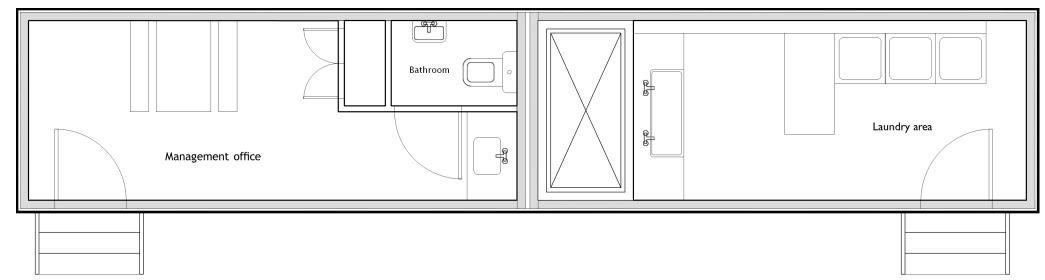

pecification

### Studio Apartment x 8

- LED lighting
- Electric radiator
- UPVC door/window
- Kitchen unit with integrated appliances
- Integrated fold down table
- Low maintenance bathroom pod
- Insulated composite panels
- Own meter (optional smart pay)
- EPC Rating: B





# 1 Bedroom Apartment x 20

- LED lighting
- Electric radiator
- UPVC door/window
- Kitchen unit with integrated appliances
- Integrated fold down table
- Low maintenance bathroom pod
- Insulated composite panels
- Own meter (optional smart pay)
- EPC Rating: B





# 2 Bedroom Apartment x 32

- As per 1 Bedroom Apartment plus additional twin bedroom with electric heater.
- Centralised dining area with fold down table with space for 4 people to sit.
- EPC Rating: B





Management Office x 1

Laundry Suite x 1









#### **Terms**

The units are available as a whole or in smaller combinations, with the following guide prices:

| Studio Apartment    | £15,000 each |
|---------------------|--------------|
| 1 Bedroom Apartment | £25,000 each |
| 2 Bedroom Apartment | £35,000 each |
| Management Office   | £12,000      |
| Laundry Suite       | £15,000      |
|                     |              |

Prices are quoted exclusive of VAT. VAT is applicable.

Prices include dismantling of the units and loading onto lorries but exclude transport and reconstruction costs.

### **Planning**

Interested parties are advised to make their own enquiries to establish what planning consent might be required to erect the units.

### **Services**

The units have a connection box for power, waste and water. They can b