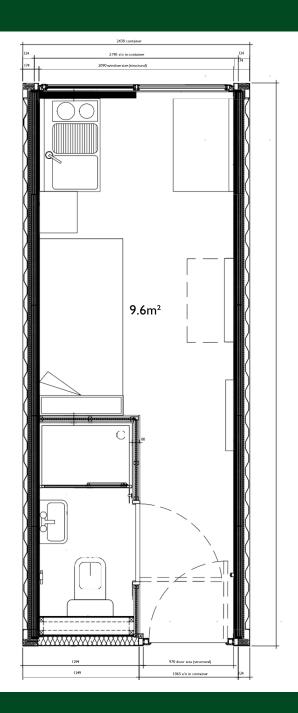

### Studio Apartment x 8

- LED lighting
- Electric radiator
- UPVC door/window
- Kitchen unit with integrated appliances
- Integrated fold down table
- Low maintenance bathroom pod
- Insulated composite panels
- Own meter (optional smart pay)
- EPC Rating: B

# 1 Bedroom Apartment x 20

- LED lighting
- Electric radiator
- UPVC door/window
- Kitchen unit with integrated appliances
- Integrated fold down table
- Low maintenance bathroom pod
- Insulated composite panels
- Own meter (optional smart pay)
- EPC Rating: B

# 2 Bedroom Apartment x 32

- As per 1 Bedroom Apartment plus additional twin bedroom with electric heater.
- Centralised dining area with fold down table with space for 4 people to sit.
- EPC Rating: B