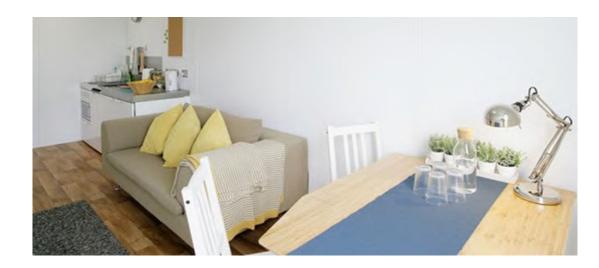

### Studio Apartment x 8

- LED lighting
- Electric radiator
- UPVC door/window
- Kitchen unit with integrated appliances
- Integrated fold down table
- Low maintenance bathroom pod
- Insulated composite panels
- Own meter (optional smart pay)
- EPC Rating: B

# 1 Bedroom Apartment x 20

- LED lighting
- Electric radiator
- UPVC door/window
- Kitchen unit with integrated appliances
- Integrated fold down table
- Low maintenance bathroom pod
- Insulated composite panels
- Own meter (optional smart pay)
- EPC Rating: B

# 2 Bedroom Apartment x 32

- As per 1 Bedroom Apartment plus additional twin bedroom with electric heater.
- Centralised dining area with fold down table with space for 4 people to sit.
- EPC Rating: B