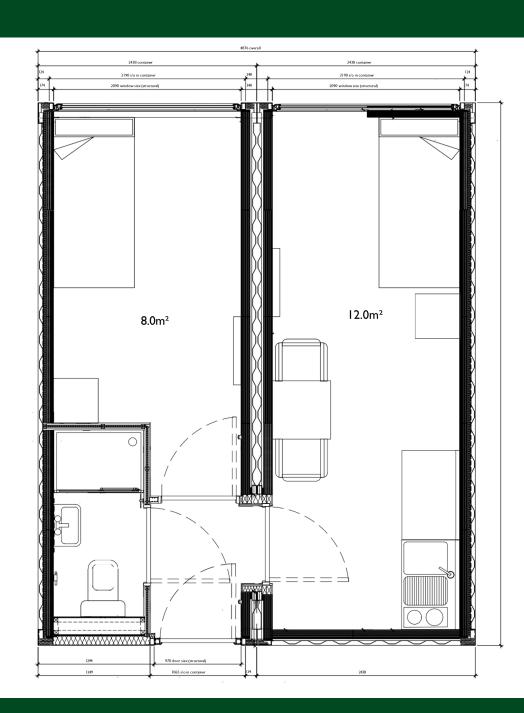

### Studio Apartment x 8

- LED lighting
- Electric radiator
- UPVC door/window
- Kitchen unit with integrated appliances
- Integrated fold down table
- Low maintenance bathroom pod
- Insulated composite panels
- Own meter (optional smart pay)
- EPC Rating: B

# 1 Bedroom Apartment x 20

- LED lighting
- Electric radiator
- UPVC door/window
- Kitchen unit with integrated appliances
- Integrated fold down table
- Low maintenance bathroom pod
- Insulated composite panels
- Own meter (optional smart pay)
- EPC Rating: B

# 2 Bedroom Apartment x 32

- As per 1 Bedroom Apartment plus additional twin bedroom with electric heater.
- Centralised dining area with fold down table with space for 4 people to sit.
- EPC Rating: B