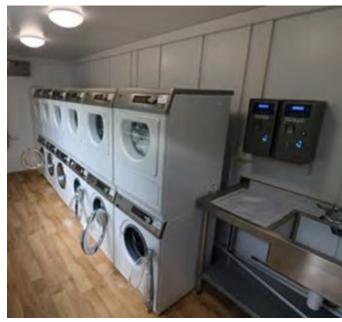

Specification

### Studio Apartment x 8

- LED lighting
- Electric radiator
- UPVC door/window
- Kitchen unit with integrated appliances
- Integrated fold down table
- Low maintenance bathroom pod
- Insulated composite panels
- Own meter (optional smart pay)
- EPC Rating: B





# 1 Bedroom Apartment x 20

- LED lighting
- Electric radiator
- UPVC door/window
- Kitchen unit with integrated appliances
- Integrated fold down table
- Low maintenance bathroom pod
- Insulated composite panels
- Own meter (optional smart pay)
- EPC Rating: B





# 2 Bedroom Apartment x 32

- As per 1 Bedroom Apartment plus additional twin bedroom with electric heater.
- Centralised dining area with fold down table with space for 4 people to sit.
- EPC Rating: B





Management Office x 1

Laundry Suite x 1









#### **Terms**

The units are available as a whole or in smaller combinations, with the following guide prices:

| Studio Apartment    | £15,000 each |
|---------------------|--------------|
| 1 Bedroom Apartment | £25,000 each |
| 2 Bedroom Apartment | £35,000 each |
| Management Office   | £12,000      |
| Laundry Suite       | £15,000      |
|                     |              |

Prices are quoted exclusive of VAT. VAT is applicable.

Prices include dismantling of the units and loading onto lorries but exclude transport and reconstruction costs.

### **Planning**

Interested parties are advised to make their own enquiries to establish what planning consent might be required to erect the units.

### **Services**

The units have a connection box for power, waste and water. They can