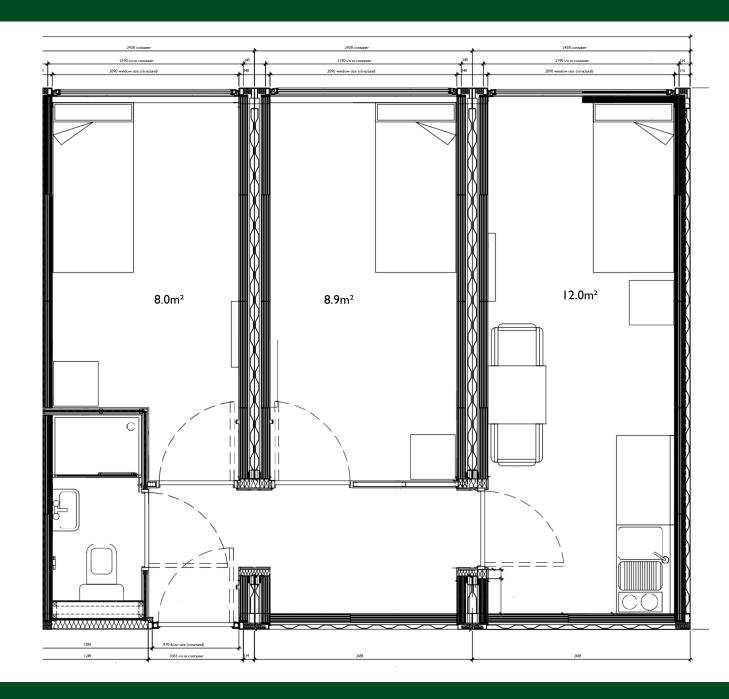

### Studio Apartment x 8

- LED lighting
- Electric radiator
- UPVC door/window
- Kitchen unit with integrated appliances
- Integrated fold down table
- Low maintenance bathroom pod
- Insulated composite panels
- Own meter (optional smart pay)
- EPC Rating: B

# 1 Bedroom Apartment x 20

- LED lighting
- Electric radiator
- UPVC door/window
- Kitchen unit with integrated appliances
- Integrated fold down table
- Low maintenance bathroom pod
- Insulated composite panels
- Own meter (optional smart pay)
- EPC Rating: B

# 2 Bedroom Apartment x 32

- As per 1 Bedroom Apartment plus additional twin bedroom with electric heater.
- Centralised dining area with fold down table with space for 4 people to sit.
- EPC Rating: B