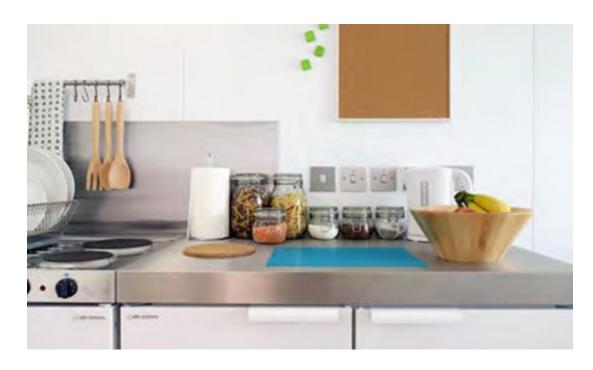

### Studio Apartment x 8

- LED lighting
- Electric radiator
- UPVC door/window
- Kitchen unit with integrated appliances
- Integrated fold down table
- Low maintenance bathroom pod
- Insulated composite panels
- Own meter (optional smart pay)
- EPC Rating: B

# 1 Bedroom Apartment x 20

- LED lighting
- Electric radiator
- UPVC door/window
- Kitchen unit with integrated appliances
- Integrated fold down table
- Low maintenance bathroom pod
- Insulated composite panels
- Own meter (optional smart pay)
- EPC Rating: B

# 2 Bedroom Apartment x 32

- As per 1 Bedroom Apartment plus additional twin bedroom with electric heater.
- Centralised dining area with fold down table with space for 4 people to sit.
- EPC Rating: B