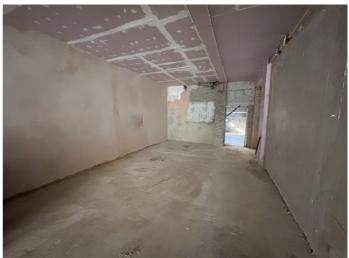

### Description

The property comprises a self-contained ground floor retail unit, which is currently a shell ready for a tenant to fit out. The unit will be taken in a shell condition but new a shopfront with a roller shutter has been installed.

#### Accommodation

The property has the following approximate NIA:

| Area       | Sq Ft | Sq M  |
|------------|-------|-------|
| Sales Area | 1,226 | 113.9 |
| Total      | 1,226 | 113.9 |