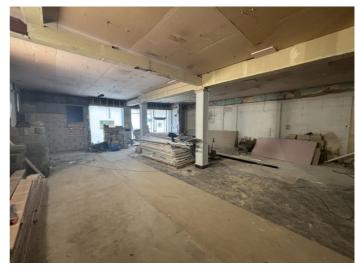

### Description

The property comprises a self-contained ground floor retail unit, which is currently a shell ready for a tenant to fit out. The unit will be taken in a shell condition but new a shopfront with a roller shutter has been installed.

#### Accommodation

The property has the following approximate NIA:

| Area       | Sq Ft | Sq M  |
|------------|-------|-------|
| Sales Area | 1,226 | 113.9 |
| Total      | 1,226 | 113.9 |