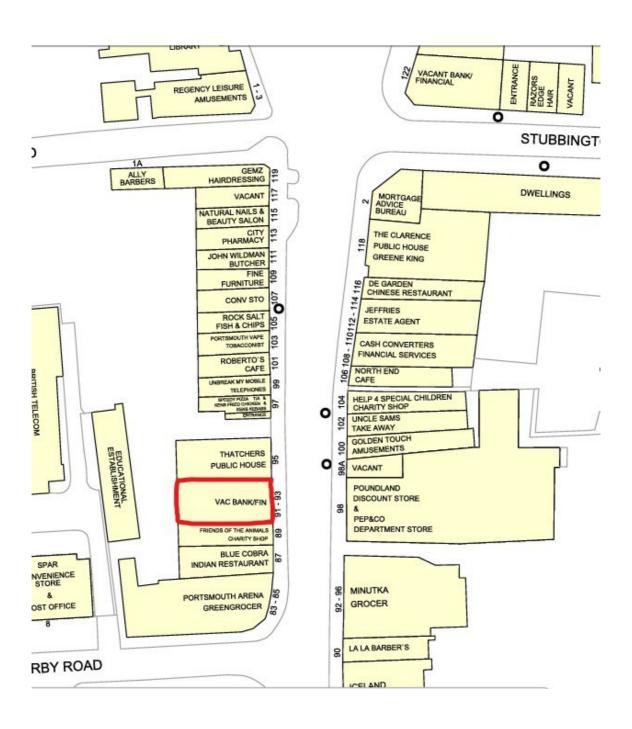

sit and personal guarantor.

#### **Business Rates**

Rateable Value (2023): TBC.

Following the Government's latest budget, all occupied retail, hospitality & leisure properties receive a 75% discount from 1st April 2023 until 31st March 2025. From 1st April this will reduce to 40%. Subject to annual cash cap of £110,000 per business and qualifying use.

#### VAT

We understand that the property is not elected for VAT.

### **Legal Fees**

The tenant will be responsible for their own legal costs and a contribution to the landlords legal fees will be required of £1,250 plus VAT.

## Viewings and Further Information

Please contact the sole agents Flude Property Consultants:

Sebastian Martin s.martin@flude.com 023 9262 9007 www.flude.com







## **GOAD Map**

# Portsmouth - London Road



For identification purposes only.

# Floor Plan



For identification purposes only.