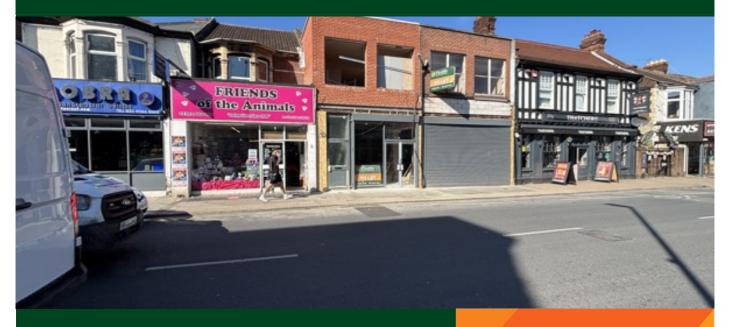

91-93 London Road North End, Portsmouth, Hampshire, PO2 0BN

The property is situated on the western side of London Road in North End, which is an established retail location and a densely populated suburb of Portsmouth. Nearby occupiers include Poundland, Iceland and Costa.

# Description

The property comprises a self-contained ground floor retail unit, which is currently a shell ready for a tenant to fit out. The unit will be taken in a shell condition but new a shopfront with a roller shutter has been installed.