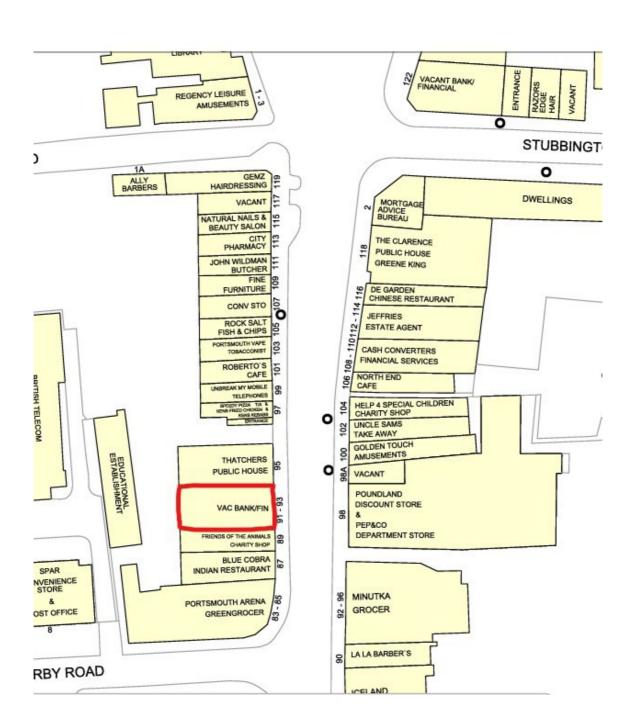

guarantor.

#### **Business Rates**

Rateable Value (2023): £28,500.

Following the Government's latest budget, all occupied retail, hospitality & leisure properties receive a 75% discount from 1st April 2023 until 31st March 2025. From 1st April this will reduce to 40%. Subject to annual cash cap of £110,000 per business and qualifying use.

### VAT

We understand that the property is not elected for VAT.

# Legal Fees

The tenant will be responsible for their own legal costs and a contribution to the landlords legal fees will be required of £1,250 plus VAT.

# Viewings and Further Information

Please contact the sole agents Flude Property Consultants:

Sebastian Martin s.martin@flude.com 023 9262 9007 www.flude.com Alice Masterman a.masterman@flude.com 023 9262 9006









# GOAD Map



Portsmouth - London Road

For identification purposes only.



# Floor Plan



For identification purposes only.