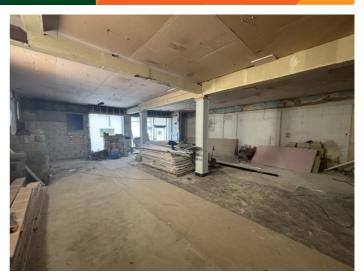

# Description

The property comprises a self-contained ground floor retail unit, which is currently a shell ready for a tenant to fit out. The unit will be taken in a shell condition but new a shopfront with a roller shutter has been installed.

# Accommodation

The property has the following approximate NIA:

| Area       | Sq Ft | Sq M  |
|------------|-------|-------|
| Sales Area | 2,450 | 227.6 |
| Total      | 2,450 | 227.6 |