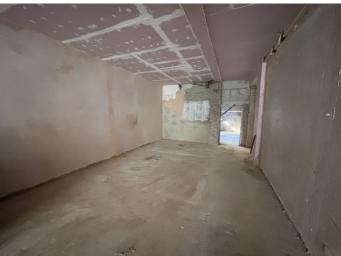

# Description

The property comprises a self-contained ground floor retail unit, which is currently a shell ready for a tenant to fit out. The unit will be taken in a shell condition but new a shopfront with a roller shutter has been installed.

# Accommodation

The property has the following approximate NIA:

| Area       | Sq Ft | Sq M  |
|------------|-------|-------|
| Sales Area | 2,450 | 227.6 |
| Total      | 2,450 | 227.6 |